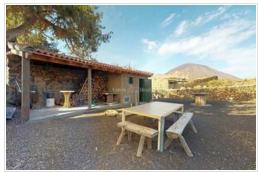

There is no urban electricity supply in this area, so all the properties there use private power generators and receive water from tankers. In the courtyard is an underground tank with a capacity of 15 000 liters of water, which lasts for about two months. Telephone, internet and satellite TV work fine. The house has gardens and a pleasant barbecue area with direct views of the Teide. The annual property tax is only €104.