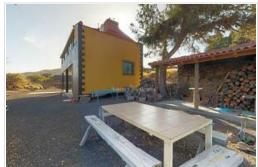

There is no urban electricity supply in this area, so all the properties there use private power generators and receive water from tankers. In the courtyard is an underground tank with a capacity of 15 000 liters of water, which lasts for about two months. Telephone, internet and satellite TV work fine. The house has gardens and a pleasant barbecue area with direct views of the Teide. The annual property tax is only €104.