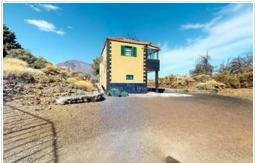

We are pleased to offer you this charming country house in El Portillo de Las Cañadas, in the middle of the Teide National Park, the symbol of Tenerife.

The house was built in 1970 on a plot of 1398 m2 and has a living area of 127 m2, as well as a small warehouse with an area of 15 m2.

The property is divided on two levels as follows: On the ground floor there is a bedroom, a small living room, a kitchen, a complete bathroom and a fireplace. Upstairs there are two bedrooms, a toilet and a glazed balcony.