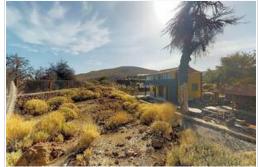

We are pleased to offer you this charming country house in El Portillo de Las Cañadas, in the middle of the Teide National Park, the symbol of Tenerife.

The house was built in 1970 on a plot of 1398 m2 and has a living area of 127 m2, as well as a small warehouse with an area of 15 m2.

There is no urban electricity supply in this area, so all the properties there use private power generators and receive water from tankers. In the courtyard is an underground tank with a capacity of 15 000 liters of water, which lasts for about two months. Telephone, internet and satellite TV work fine. The house has gardens and a pleasant barbecue area with direct views of the Teide. The annual property tax is only €104.