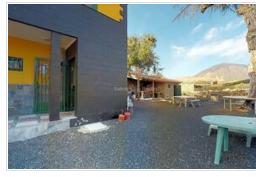

We are pleased to offer you this charming country house in El Portillo de Las Cañadas, in the middle of the Teide National Park, the symbol of Tenerife.

The house was built in 1970 on a plot of 1398 m2 and has a living area of 127 m2, as well as a small warehouse with an area of 15 m2.

The property is divided on two levels as follows: On the ground floor there is a bedroom, a small living room, a kitchen, a complete bathroom and a fireplace. Upstairs there are two bedrooms, a toilet and a glazed balcony.

There is no urban electricity supply in this area, so all the properties there use private power generators and receive water from tankers. In the courtyard is an underground tank with a capacity of 15 000 liters of water, which lasts for about two months. Telephone, internet and satellite TV work fine. The house has gardens and a pleasant barbecue area with direct views of the Teide. The annual property tax is only €104.