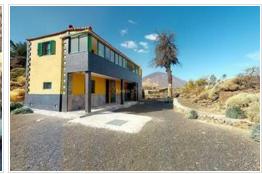

We are pleased to offer you this charming country house in El Portillo de Las Cañadas, in the middle of the Teide National Park, the symbol of Tenerife.

The house was built in 1970 on a plot of 1398 m2 and has a living area of 127 m2, as well as a small warehouse with an area of 15 m2.

The property is divided on two levels as follows: On the ground floor there is a bedroom, a small living room, a kitchen, a complete bathroom and a fireplace. Upstairs there are two bedrooms, a toilet and a glazed balcony.