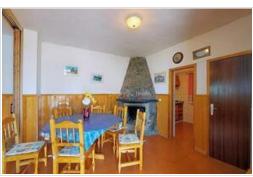

The property is divided on two levels as follows: On the ground floor there is a bedroom, a small living room, a kitchen, a complete bathroom and a fireplace. Upstairs there are two bedrooms, a toilet and a glazed balcony.

There is no urban electricity supply in this area, so all the properties there use private power generators and receive water from tankers. In the courtyard is an underground tank with a capacity of 15 000 liters of water, which lasts for about two months. Telephone, internet and satellite TV work fine. The house has gardens and a pleasant barbecue area with direct views of the Teide. The annual property tax is only €104.