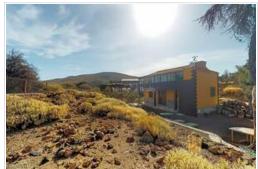

We are pleased to offer you this charming country house in El Portillo de Las Cañadas, in the middle of the Teide National Park, the symbol of Tenerife.

The house was built in 1970 on a plot of 1398 m2 and has a living area of 127 m2, as well as a small warehouse with an area of 15 m2.

The property is divided on two levels as follows: On the ground floor there is a bedroom, a small living room, a kitchen, a complete bathroom and a fireplace. Upstairs there are two bedrooms, a toilet and a glazed balcony.