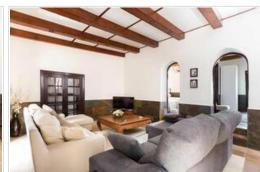

It is a typical Canarian house with maroon walls and antique wooden floors from 1940. It has been completely refurbished recently. The property has two interior patios and a terrace with sea views. WIFI, equipped kitchen and pleasant terraces.

Very practical and spacious for unforgettable stays. Its layout and decoration transmit a very warm and cosy feeling so that you can enjoy moments of privacy as well as outdoor meals with views of the sea and the island. The house is very well located between the airport and Puerto de La Cruz, close to La Orotava.