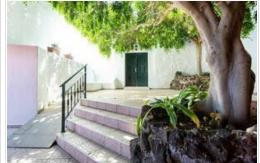

It is a typical Canarian house with maroon walls and antique wooden floors from 1940. It has been completely refurbished recently. The property has two interior patios and a terrace with sea views. WIFI, equipped kitchen and pleasant terraces.

Very practical and spacious for unforgettable stays. Its layout and decoration transmit a very warm and cosy feeling so that you can enjoy moments of privacy as well as outdoor meals with views of the sea and the island. The house is very well located between the airport and Puerto de La Cruz, close to La Orotava.