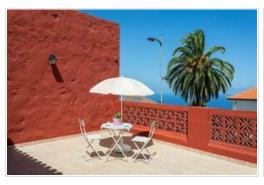

It is a typical Canarian house with maroon walls and antique wooden floors from 1940. It has been completely refurbished recently. The property has two interior patios and a terrace with sea views. WIFI, equipped kitchen and pleasant terraces.

Very practical and spacious for unforgettable stays. Its layout and decoration transmit a very warm and cosy feeling so that you can enjoy moments of privacy as well as outdoor meals with views of the sea and the island. The house is very well located between the airport and Puerto de La Cruz, close to La Orotava.