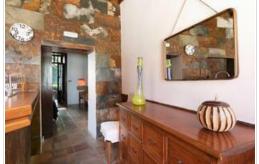

It is a typical Canarian house with maroon walls and antique wooden floors from 1940. It has been completely refurbished recently. The property has two interior patios and a terrace with sea views. WIFI, equipped kitchen and pleasant terraces.

Very practical and spacious for unforgettable stays. Its layout and decoration transmit a very warm and cosy feeling so that you can enjoy moments of privacy as well as outdoor meals with views of the sea and the island. The house is very well located between the airport and Puerto de La Cruz, close to La Orotava.