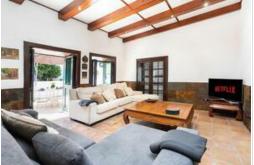

It is a typical Canarian house with maroon walls and antique wooden floors from 1940. It has been completely refurbished recently. The property has two interior patios and a terrace with sea views. WIFI, equipped kitchen and pleasant terraces.

Very practical and spacious for unforgettable stays. Its layout and decoration transmit a very warm and cosy feeling so that you can enjoy moments of privacy as well as outdoor meals with views of the sea and the island. The house is very well located between the airport and Puerto de La Cruz, close to La Orotava.