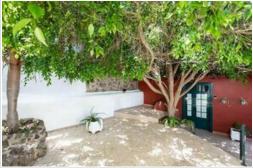

It is a typical Canarian house with maroon walls and antique wooden floors from 1940. It has been completely refurbished recently. The property has two interior patios and a terrace with sea views. WIFI, equipped kitchen and pleasant terraces.

Very practical and spacious for unforgettable stays. Its layout and decoration transmit a very warm and cosy feeling so that you can enjoy moments of privacy as well as outdoor meals with views of the sea and the island. The house is very well located between the airport and Puerto de La Cruz, close to La Orotava.