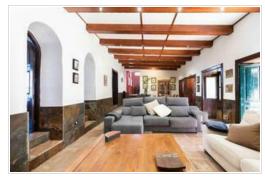

It is a typical Canarian house with maroon walls and antique wooden floors from 1940. It has been completely refurbished recently. The property has two interior patios and a terrace with sea views. WIFI, equipped kitchen and pleasant terraces.

Very practical and spacious for unforgettable stays. Its layout and decoration transmit a very warm and cosy feeling so that you can enjoy moments of privacy as well as outdoor meals with views of the sea and the island. The house is very well located between the airport and Puerto de La Cruz, close to La Orotava.