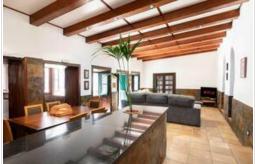

It is a typical Canarian house with maroon walls and antique wooden floors from 1940. It has been completely refurbished recently. The property has two interior patios and a terrace with sea views. WIFI, equipped kitchen and pleasant terraces.

Very practical and spacious for unforgettable stays. Its layout and decoration transmit a very warm and cosy feeling so that you can enjoy moments of privacy as well as outdoor meals with views of the sea and the island. The house is very well located between the airport and Puerto de La Cruz, close to La Orotava.