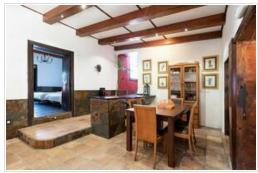

It is a typical Canarian house with maroon walls and antique wooden floors from 1940. It has been completely refurbished recently. The property has two interior patios and a terrace with sea views. WIFI, equipped kitchen and pleasant terraces.

Very practical and spacious for unforgettable stays. Its layout and decoration transmit a very warm and cosy feeling so that you can enjoy moments of privacy as well as outdoor meals with views of the sea and the island. The house is very well located between the airport and Puerto de La Cruz, close to La Orotava.