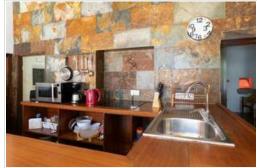

It is a typical Canarian house with maroon walls and antique wooden floors from 1940. It has been completely refurbished recently. The property has two interior patios and a terrace with sea views. WIFI, equipped kitchen and pleasant terraces.

Very practical and spacious for unforgettable stays. Its layout and decoration transmit a very warm and cosy feeling so that you can enjoy moments of privacy as well as outdoor meals with views of the sea and the island. The house is very well located between the airport and Puerto de La Cruz, close to La Orotava.