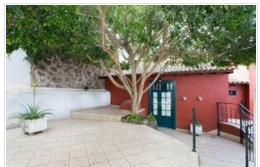

It is a typical Canarian house with maroon walls and antique wooden floors from 1940. It has been completely refurbished recently. The property has two interior patios and a terrace with sea views. WIFI, equipped kitchen and pleasant terraces.

Very practical and spacious for unforgettable stays. Its layout and decoration transmit a very warm and cosy feeling so that you can enjoy moments of privacy as well as outdoor meals with views of the sea and the island. The house is very well located between the airport and Puerto de La Cruz, close to La Orotava.