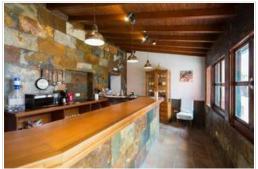

It is a typical Canarian house with maroon walls and antique wooden floors from 1940. It has been completely refurbished recently. The property has two interior patios and a terrace with sea views. WIFI, equipped kitchen and pleasant terraces.