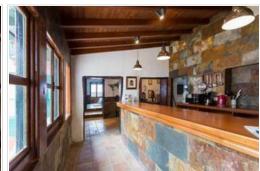

It is a typical Canarian house with maroon walls and antique wooden floors from 1940. It has been completely refurbished recently. The property has two interior patios and a terrace with sea views. WIFI, equipped kitchen and pleasant terraces.