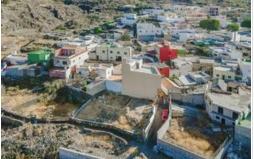

## Land - El Molledo - 6929

| Property type | Land                                                        |           |      |
|---------------|-------------------------------------------------------------|-----------|------|
| Location      | El Molledo, Santiago del Teide<br>Ocean view, Mountain view |           |      |
| Views         |                                                             |           |      |
| Sale          | 85 000 €                                                    | Reference | 6929 |
| Land          | 314m <sup>2</sup>                                           | Bedrooms  | 0    |
| Bathrooms     | 0                                                           |           |      |

Urban plot of land with beautiful views of the sea, mountains and ravine for sale on Calzada, El Moledo (Santiago del Teide). It is located in a very quiet residential area. A short drive from the city center, with all the infrastructure. Easy access to the southern highway. The plot is 314 m2, allows the construction of 2 floors of 7 m high (first floor + main floor), with a minimum of 100 m2. Residential use, single-family house in a separate building. Annual IBI tax of €32.