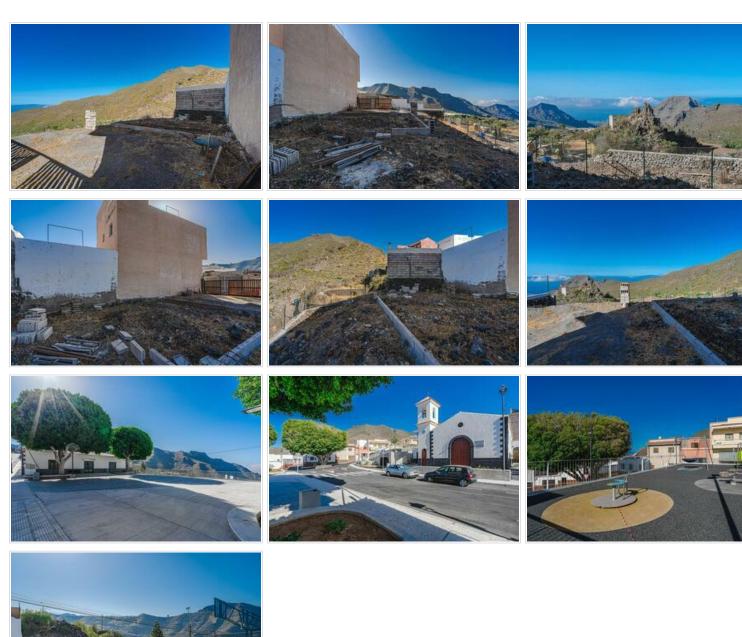

Urban plot of land with beautiful views of the sea, mountains and ravine for sale on Calzada, El Moledo (Santiago del Teide). It is located in a very quiet residential area. A short drive from the city center, with all the infrastructure. Easy access to the southern highway. The plot is 314 m2, allows the construction of 2 floors of 7 m high (first floor + main floor), with a minimum of 100 m2. Residential use, single-family house in a separate building. Annual IBI tax of €32.