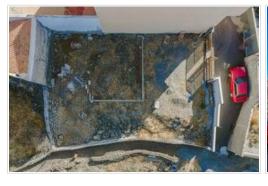

## Land - El Molledo - 6929

| Property type | Land                                                        |           |      |
|---------------|-------------------------------------------------------------|-----------|------|
| Location      | El Molledo, Santiago del Teide<br>Ocean view, Mountain view |           |      |
| Views         |                                                             |           |      |
| Sale          | 85 000 €                                                    | Reference | 6929 |
| Land          | 314m <sup>2</sup>                                           | Bedrooms  | 0    |
| Bathrooms     | 0                                                           |           |      |

Urban plot of land with beautiful views of the sea, mountains and ravine for sale on Calzada, El Moledo (Santiago del Teide). It is located in a very quiet residential area. A short drive from the city center, with all the infrastructure. Easy access to the southern highway. The plot is 314 m2, allows the construction of 2 floors of 7 m high (first floor + main floor), with a minimum of 100 m2. Residential use, single-family house in a separate building. Annual IBI tax of €32.