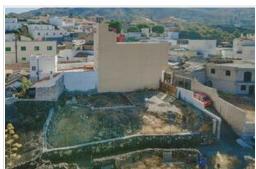

## Land - El Molledo - 6929

| Property type | Land                                                        |           |      |
|---------------|-------------------------------------------------------------|-----------|------|
| Location      | El Molledo, Santiago del Teide<br>Ocean view, Mountain view |           |      |
| Views         |                                                             |           |      |
| Sale          | 85 000 €                                                    | Reference | 6929 |
| Land          | 314m <sup>2</sup>                                           | Bedrooms  | 0    |
| Bathrooms     | 0                                                           |           |      |

Urban plot of land with beautiful views of the sea, mountains and ravine for sale on Calzada, El Moledo (Santiago del Teide). It is located in a very quiet residential area. A short drive from the city center, with all the infrastructure. Easy access to the southern highway. The plot is 314 m2, allows the construction of 2 floors of 7 m high (first floor + main floor), with a minimum of 100 m2. Residential use, single-family house in a separate building. Annual IBI tax of €32.