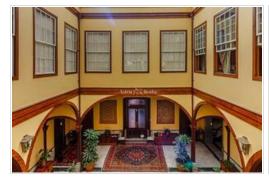

Historic house, in the heart of La Orotava, in front of the Church of the Conception. Located on a plot of 1718 m2, the building occupies an area of approximately 1249 m2. A little history: This property was built in the mid-19th century (1800-1820), when at the request of the Llarena family (Elisa Llarena and Cólogan), an old building was remodeled under the classicist style of romantic taste; which was designed by the architect Manuel Oraá. Of its facades, the main one defined by a balanced distribution of the openings stands out, acting as an axis of symmetry the access cover, carved in stonework as well as the cornice that crowns the whole. For its part, the rear facade is again singled out by the symmetrical arrangement of the openings. We are facing a unique opportunity to get an unrepeatable house, both for its situation and its characteristics. The property is perfect for hotel activity, residence for the elderly, events, meetings.