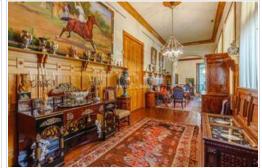

Historic house, in the heart of La Orotava, in front of the Church of the Conception. Located on a plot of 1718 m2, the building occupies an area of approximately 1249 m2. A little history: This property was built in the mid-19th century (1800-1820), when at the request of the Llarena family (Elisa Llarena and Cólogan), an old building was remodeled under the classicist style of romantic taste; which was designed by the architect Manuel Oraá. Of its facades, the main one defined by a balanced distribution of the openings stands out, acting as an axis of symmetry the access cover, carved in stonework as well as the cornice that crowns the whole. For its part, the rear facade is again singled out by the symmetrical arrangement of the openings. We are facing a unique opportunity to get an unrepeatable house, both for its situation and its characteristics. The property is perfect for hotel activity, residence for the elderly, events, meetings.