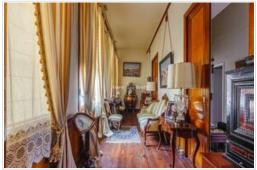

Historic house, in the heart of La Orotava, in front of the Church of the Conception. Located on a plot of 1718 m2, the building occupies an area of approximately 1249 m2. A little history: This property was built in the mid-19th century (1800-1820), when at the request of the Llarena family (Elisa Llarena and Cólogan), an old building was remodeled under the classicist style of romantic taste; which was designed by the architect Manuel Oraá. Of its facades, the main one defined by a balanced distribution of the openings stands out, acting as an axis of symmetry the access cover, carved in stonework as well as the cornice that crowns the whole. For its part, the rear facade is again singled out by the symmetrical arrangement of the openings. We are facing a unique opportunity to get an unrepeatable house, both for its situation and its characteristics. The property is perfect for hotel activity, residence for the elderly, events, meetings.