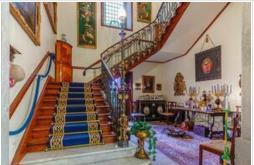

Historic house, in the heart of La Orotava, in front of the Church of the Conception. Located on a plot of 1718 m2, the building occupies an area of approximately 1249 m2. A little history: This property was built in the mid-19th century (1800-1820), when at the request of the Llarena family (Elisa Llarena and Cólogan), an old building was remodeled under the classicist style of romantic taste; which was designed by the architect Manuel Oraá. Of its facades, the main one defined by a balanced distribution of the openings stands out, acting as an axis of symmetry the access cover, carved in stonework as well as the cornice that crowns the whole. For its part, the rear facade is again singled out by the symmetrical arrangement of the openings. We are facing a unique opportunity to get an unrepeatable house, both for its situation and its characteristics. The property is perfect for hotel activity, residence for the elderly, events, meetings.