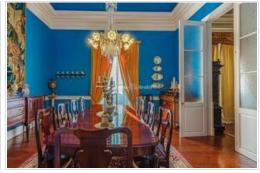

Historic house, in the heart of La Orotava, in front of the Church of the Conception. Located on a plot of 1718 m2, the building occupies an area of approximately 1249 m2. A little history: This property was built in the mid-19th century (1800-1820), when at the request of the Llarena family (Elisa Llarena and Cólogan), an old building was remodeled under the classicist style of romantic taste; which was designed by the architect Manuel Oraá. Of its facades, the main one defined by a balanced distribution of the openings stands out, acting as an axis of symmetry the access cover, carved in stonework as well as the cornice that crowns the whole. For its part, the rear facade is again singled out by the symmetrical arrangement of the openings. We are facing a unique opportunity to get an unrepeatable house, both for its situation and its characteristics. The property is perfect for hotel activity, residence for the elderly, events, meetings.