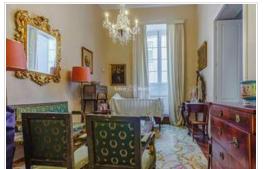

Historic house, in the heart of La Orotava, in front of the Church of the Conception. Located on a plot of 1718 m2, the building occupies an area of approximately 1249 m2. A little history: This property was built in the mid-19th century (1800-1820), when at the request of the Llarena family (Elisa Llarena and Cólogan), an old building was remodeled under the classicist style of romantic taste; which was designed by the architect Manuel Oraá. Of its facades, the main one defined by a balanced distribution of the openings stands out, acting as an axis of symmetry the access cover, carved in stonework as well as the cornice that crowns the whole. For its part, the rear facade is again singled out by the symmetrical arrangement of the openings. We are facing a unique opportunity to get an unrepeatable house, both for its situation and its characteristics. The property is perfect for hotel activity, residence for the elderly, events, meetings.