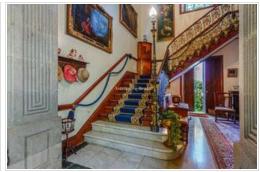

Historic house, in the heart of La Orotava, in front of the Church of the Conception. Located on a plot of 1718 m2, the building occupies an area of approximately 1249 m2. A little history: This property was built in the mid-19th century (1800-1820), when at the request of the Llarena family (Elisa Llarena and Cólogan), an old building was remodeled under the classicist style of romantic taste; which was designed by the architect Manuel Oraá. Of its facades, the main one defined by a balanced distribution of the openings stands out, acting as an axis of symmetry the access cover, carved in stonework as well as the cornice that crowns the whole. For its part, the rear facade is again singled out by the symmetrical arrangement of the openings. We are facing a unique opportunity to get an unrepeatable house, both for its situation and its characteristics. The property is perfect for hotel activity, residence for the elderly, events, meetings.