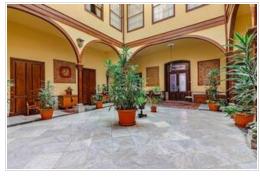

Historic house, in the heart of La Orotava, in front of the Church of the Conception. Located on a plot of 1718 m2, the building occupies an area of approximately 1249 m2. A little history: This property was built in the mid-19th century (1800-1820), when at the request of the Llarena family (Elisa Llarena and Cólogan), an old building was remodeled under the classicist style of romantic taste; which was designed by the architect Manuel Oraá. Of its facades, the main one defined by a balanced distribution of the openings stands out, acting as an axis of symmetry the access cover, carved in stonework as well as the cornice that crowns the whole. For its part, the rear facade is again singled out by the symmetrical arrangement of the openings. We are facing a unique opportunity to get an unrepeatable house, both for its situation and its characteristics. The property is perfect for hotel activity, residence for the elderly, events, meetings.