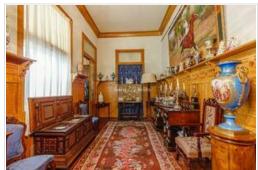

Historic house, in the heart of La Orotava, in front of the Church of the Conception. Located on a plot of 1718 m2, the building occupies an area of approximately 1249 m2. A little history: This property was built in the mid-19th century (1800-1820), when at the request of the Llarena family (Elisa Llarena and Cólogan), an old building was remodeled under the classicist style of romantic taste; which was designed by the architect Manuel Oraá. Of its facades, the main one defined by a balanced distribution of the openings stands out, acting as an axis of symmetry the access cover, carved in stonework as well as the cornice that crowns the whole. For its part, the rear facade is again singled out by the symmetrical arrangement of the openings. We are facing a unique opportunity to get an unrepeatable house, both for its situation and its characteristics. The property is perfect for hotel activity, residence for the elderly, events, meetings.