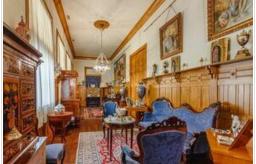

Historic house, in the heart of La Orotava, in front of the Church of the Conception. Located on a plot of 1718 m2, the building occupies an area of approximately 1249 m2. A little history: This property was built in the mid-19th century (1800-1820), when at the request of the Llarena family (Elisa Llarena and Cólogan), an old building was remodeled under the classicist style of romantic taste; which was designed by the architect Manuel Oraá. Of its facades, the main one defined by a balanced distribution of the openings stands out, acting as an axis of symmetry the access cover, carved in stonework as well as the cornice that crowns the whole. For its part, the rear facade is again singled out by the symmetrical arrangement of the openings. We are facing a unique opportunity to get an unrepeatable house, both for its situation and its characteristics. The property is perfect for hotel activity, residence for the elderly, events, meetings.