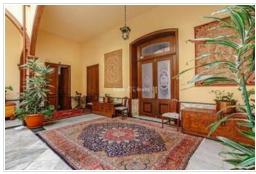

Historic house, in the heart of La Orotava, in front of the Church of the Conception. Located on a plot of 1718 m2, the building occupies an area of approximately 1249 m2. A little history: This property was built in the mid-19th century (1800-1820), when at the request of the Llarena family (Elisa Llarena and Cólogan), an old building was remodeled under the classicist style of romantic taste; which was designed by the architect Manuel Oraá. Of its facades, the main one defined by a balanced distribution of the openings stands out, acting as an axis of symmetry the access cover, carved in stonework as well as the cornice that crowns the whole. For its part, the rear facade is again singled out by the symmetrical arrangement of the openings. We are facing a unique opportunity to get an unrepeatable house, both for its situation and its characteristics. The property is perfect for hotel activity, residence for the elderly, events, meetings.