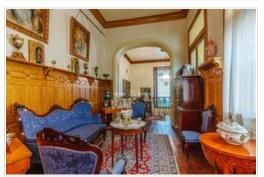

Historic house, in the heart of La Orotava, in front of the Church of the Conception. Located on a plot of 1718 m2, the building occupies an area of approximately 1249 m2. A little history: This property was built in the mid-19th century (1800-1820), when at the request of the Llarena family (Elisa Llarena and Cólogan), an old building was remodeled under the classicist style of romantic taste; which was designed by the architect Manuel Oraá. Of its facades, the main one defined by a balanced distribution of the openings stands out, acting as an axis of symmetry the access cover, carved in stonework as well as the cornice that crowns the whole. For its part, the rear facade is again singled out by the symmetrical arrangement of the openings. We are facing a unique opportunity to get an unrepeatable house, both for its situation and its characteristics. The property is perfect for hotel activity, residence for the elderly, events, meetings.