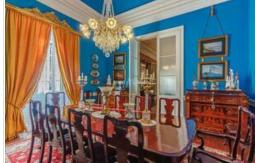

Historic house, in the heart of La Orotava, in front of the Church of the Conception. Located on a plot of 1718 m2, the building occupies an area of approximately 1249 m2. A little history: This property was built in the mid-19th century (1800-1820), when at the request of the Llarena family (Elisa Llarena and Cólogan), an old building was remodeled under the classicist style of romantic taste; which was designed by the architect Manuel Oraá. Of its facades, the main one defined by a balanced distribution of the openings stands out, acting as an axis of symmetry the access cover, carved in stonework as well as the cornice that crowns the whole. For its part, the rear facade is again singled out by the symmetrical arrangement of the openings. We are facing a unique opportunity to get an unrepeatable house, both for its situation and its characteristics. The property is perfect for hotel activity, residence for the elderly, events, meetings.