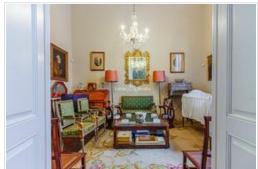

Historic house, in the heart of La Orotava, in front of the Church of the Conception. Located on a plot of 1718 m2, the building occupies an area of approximately 1249 m2. A little history: This property was built in the mid-19th century (1800-1820), when at the request of the Llarena family (Elisa Llarena and Cólogan), an old building was remodeled under the classicist style of romantic taste; which was designed by the architect Manuel Oraá. Of its facades, the main one defined by a balanced distribution of the openings stands out, acting as an axis of symmetry the access cover, carved in stonework as well as the cornice that crowns the whole. For its part, the rear facade is again singled out by the symmetrical arrangement of the openings. We are facing a unique opportunity to get an unrepeatable house, both for its situation and its characteristics. The property is perfect for hotel activity, residence for the elderly, events, meetings.