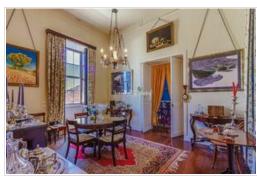

Historic house, in the heart of La Orotava, in front of the Church of the Conception. Located on a plot of 1718 m2, the building occupies an area of approximately 1249 m2. A little history: This property was built in the mid-19th century (1800-1820), when at the request of the Llarena family (Elisa Llarena and Cólogan), an old building was remodeled under the classicist style of romantic taste; which was designed by the architect Manuel Oraá. Of its facades, the main one defined by a balanced distribution of the openings stands out, acting as an axis of symmetry the access cover, carved in stonework as well as the cornice that crowns the whole. For its part, the rear facade is again singled out by the symmetrical arrangement of the openings. We are facing a unique opportunity to get an unrepeatable house, both for its situation and its characteristics. The property is perfect for hotel activity, residence for the elderly, events, meetings.