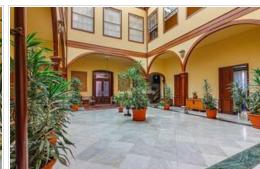

Historic house, in the heart of La Orotava, in front of the Church of the Conception. Located on a plot of 1718 m2, the building occupies an area of approximately 1249 m2. A little history: This property was built in the mid-19th century (1800-1820), when at the request of the Llarena family (Elisa Llarena and Cólogan), an old building was remodeled under the classicist style of romantic taste; which was designed by the architect Manuel Oraá. Of its facades, the main one defined by a balanced distribution of the openings stands out, acting as an axis of symmetry the access cover, carved in stonework as well as the cornice that crowns the whole. For its part, the rear facade is again singled out by the symmetrical arrangement of the openings. We are facing a unique opportunity to get an unrepeatable house, both for its situation and its characteristics. The property is perfect for hotel activity, residence for the elderly, events, meetings.