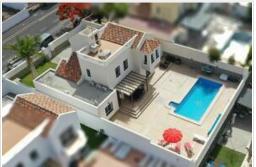

On the upper floor there is a terrace with panoramic views to the mountains, the surroundings and the ocean. There is a spacious patio with swimming pool, a relaxation area with sun loungers and umbrellas, a barbecue area, as well as a courtyard with green lawn and covered parking for 2 cars.