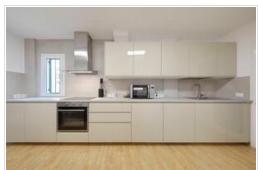

6 bedroom detached house for sale in a prestigious area of El Madroñal, Costa Adeje. Plot of 558 m2. The villa has a living area of 139 m2 on 3 levels.

On the ground floor there is a spacious living and dining room with access to the patio, separate kitchen, 3 bedrooms and a bathroom, laundry room. On the first floor there are 2 bedrooms, 1 bathroom and a spacious bedroom with bathroom.