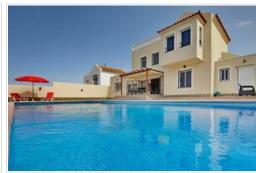

On the upper floor there is a terrace with panoramic views to the mountains, the surroundings and the ocean. There is a spacious patio with swimming pool, a relaxation area with sun loungers and umbrellas, a barbecue area, as well as a courtyard with green lawn and covered parking for 2 cars.