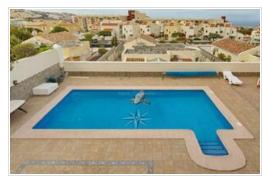

On the upper floor there is a terrace with panoramic views to the mountains, the surroundings and the ocean. There is a spacious patio with swimming pool, a relaxation area with sun loungers and umbrellas, a barbecue area, as well as a courtyard with green lawn and covered parking for 2 cars.