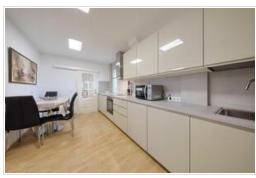

6 bedroom detached house for sale in a prestigious area of El Madroñal, Costa Adeje. Plot of 558 m2. The villa has a living area of 139 m2 on 3 levels.

On the ground floor there is a spacious living and dining room with access to the patio, separate kitchen, 3 bedrooms and a bathroom, laundry room. On the first floor there are 2 bedrooms, 1 bathroom and a spacious bedroom with bathroom.