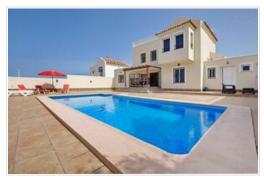

On the upper floor there is a terrace with panoramic views to the mountains, the surroundings and the ocean. There is a spacious patio with swimming pool, a relaxation area with sun loungers and umbrellas, a barbecue area, as well as a courtyard with green lawn and covered parking for 2 cars.

The villa is suitable for a comfortable family stay as well as for tourist rental. It is possible to obtain a tourist licence.

Year of construction 2004.

IBI €630.

**Sale**: info@astenrealty.com

Avenida de Bruselas, Terrazas del Duque, Local 14, Costa Adeje (Adeje), 38670