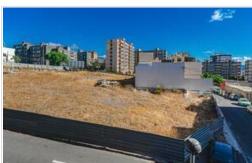

## Land - Santa Cruz - 7031

| Property type | Land               |           |      |
|---------------|--------------------|-----------|------|
| Location      | Santa Cruz         |           |      |
| Views         | Street view        |           |      |
| Sale          | 3 690 000 €        | Reference | 7031 |
| Land          | 3528m <sup>2</sup> | Bedrooms  | 0    |
| Bathrooms     | 0                  |           |      |

Land for sale to construct a building with frontage to three streets.

Possibility of construction of basement for garage.

Currently it is allowed a closed building with 3 heights.

Ideal to build a clinic, a residence or a centre for the elderly due to its location.