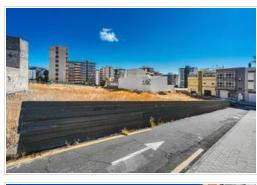

## Land - Santa Cruz - 7031

| Property type | Land               |           |      |
|---------------|--------------------|-----------|------|
| Location      | Santa Cruz         |           |      |
| Views         | Street view        |           |      |
| Sale          | 3 690 000 €        | Reference | 7031 |
| Land          | 3528m <sup>2</sup> | Bedrooms  | 0    |
| Bathrooms     | 0                  |           |      |

Land for sale to construct a building with frontage to three streets.

Possibility of construction of basement for garage.

Currently it is allowed a closed building with 3 heights.

Ideal to build a clinic, a residence or a centre for the elderly due to its location.