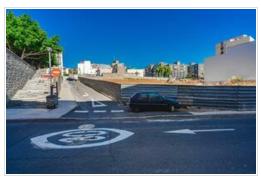

## Land - Santa Cruz - 7031

| Property type | Land               |           |      |
|---------------|--------------------|-----------|------|
| Location      | Santa Cruz         |           |      |
| Views         | Street view        |           |      |
| Sale          | 3 690 000 €        | Reference | 7031 |
| Land          | 3528m <sup>2</sup> | Bedrooms  | 0    |
| Bathrooms     | 0                  |           |      |

Land for sale to construct a building with frontage to three streets.

Possibility of construction of basement for garage.

Currently it is allowed a closed building with 3 heights.

Ideal to build a clinic, a residence or a centre for the elderly due to its location.