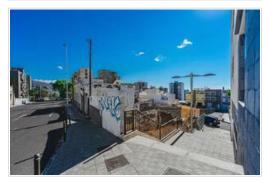

## Land - Santa Cruz - 7031

| Property type | Land               |           |      |
|---------------|--------------------|-----------|------|
| Location      | Santa Cruz         |           |      |
| Views         | Street view        |           |      |
| Sale          | 3 690 000 €        | Reference | 7031 |
| Land          | 3528m <sup>2</sup> | Bedrooms  | 0    |
| Bathrooms     | 0                  |           |      |

Land for sale to construct a building with frontage to three streets.

Possibility of construction of basement for garage.

Currently it is allowed a closed building with 3 heights.

Ideal to build a clinic, a residence or a centre for the elderly due to its location.