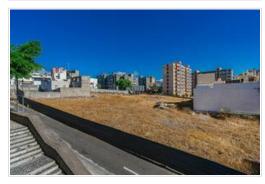

## Land - Santa Cruz - 7031

| Property type | Land               |           |      |
|---------------|--------------------|-----------|------|
| Location      | Santa Cruz         |           |      |
| Views         | Street view        |           |      |
| Sale          | 3 690 000 €        | Reference | 7031 |
| Land          | 3528m <sup>2</sup> | Bedrooms  | 0    |
| Bathrooms     | 0                  |           |      |

Land for sale to construct a building with frontage to three streets.

Possibility of construction of basement for garage.

Currently it is allowed a closed building with 3 heights.

Ideal to build a clinic, a residence or a centre for the elderly due to its location.