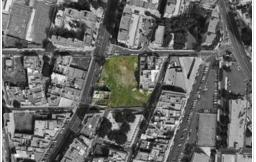

## Land - Santa Cruz - 7031

| Property type | Land               |           |      |
|---------------|--------------------|-----------|------|
| Location      | Santa Cruz         |           |      |
| Views         | Street view        |           |      |
| Sale          | 3 690 000 €        | Reference | 7031 |
| Land          | 3528m <sup>2</sup> | Bedrooms  | 0    |
| Bathrooms     | 0                  |           |      |

Land for sale to construct a building with frontage to three streets.

Possibility of construction of basement for garage.

Currently it is allowed a closed building with 3 heights.

Ideal to build a clinic, a residence or a centre for the elderly due to its location.