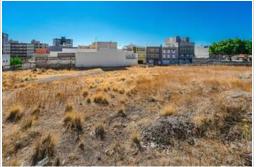

Land for sale to construct a building with frontage to three streets.

Possibility of construction of basement for garage.

Currently it is allowed a closed building with 3 heights.

Ideal to build a clinic, a residence or a centre for the elderly due to its location.