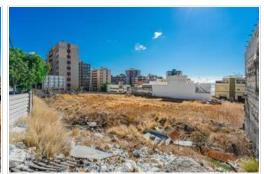

## Land - Santa Cruz - 7031

| Property type | Land               |           |      |
|---------------|--------------------|-----------|------|
| Location      | Santa Cruz         |           |      |
| Views         | Street view        |           |      |
| Sale          | 3 690 000 €        | Reference | 7031 |
| Land          | 3528m <sup>2</sup> | Bedrooms  | 0    |
| Bathrooms     | 0                  |           |      |

Land for sale to construct a building with frontage to three streets.

Possibility of construction of basement for garage.

Currently it is allowed a closed building with 3 heights.

Ideal to build a clinic, a residence or a centre for the elderly due to its location.