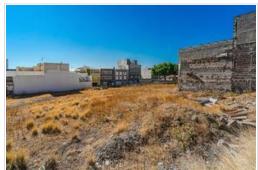

## Land - Santa Cruz - 7031

| Property type | Land               |           |      |
|---------------|--------------------|-----------|------|
| Location      | Santa Cruz         |           |      |
| Views         | Street view        |           |      |
| Sale          | 3 690 000 €        | Reference | 7031 |
| Land          | 3528m <sup>2</sup> | Bedrooms  | 0    |
| Bathrooms     | 0                  |           |      |

Land for sale to construct a building with frontage to three streets.

Possibility of construction of basement for garage.

Currently it is allowed a closed building with 3 heights.

Ideal to build a clinic, a residence or a centre for the elderly due to its location.