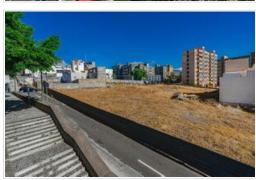

## Land - Santa Cruz - 7031

| Property type | Land               |           |      |
|---------------|--------------------|-----------|------|
| Location      | Santa Cruz         |           |      |
| Views         | Street view        |           |      |
| Sale          | 3 690 000 €        | Reference | 7031 |
| Land          | 3528m <sup>2</sup> | Bedrooms  | 0    |
| Bathrooms     | 0                  |           |      |

Land for sale to construct a building with frontage to three streets.

Possibility of construction of basement for garage.

Currently it is allowed a closed building with 3 heights.

Ideal to build a clinic, a residence or a centre for the elderly due to its location.