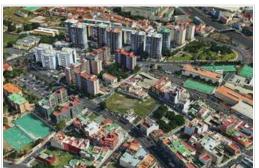

## Land - Santa Cruz - 7031

| Property type | Land               |           |      |
|---------------|--------------------|-----------|------|
| Location      | Santa Cruz         |           |      |
| Views         | Street view        |           |      |
| Sale          | 3 690 000 €        | Reference | 7031 |
| Land          | 3528m <sup>2</sup> | Bedrooms  | 0    |
| Bathrooms     | 0                  |           |      |

Land for sale to construct a building with frontage to three streets.

Possibility of construction of basement for garage.

Currently it is allowed a closed building with 3 heights.

Ideal to build a clinic, a residence or a centre for the elderly due to its location.