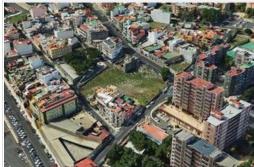

## Land - Santa Cruz - 7031

| Property type | Land               |           |      |
|---------------|--------------------|-----------|------|
| Location      | Santa Cruz         |           |      |
| Views         | Street view        |           |      |
| Sale          | 3 690 000 €        | Reference | 7031 |
| Land          | 3528m <sup>2</sup> | Bedrooms  | 0    |
| Bathrooms     | 0                  |           |      |

Land for sale to construct a building with frontage to three streets.

Possibility of construction of basement for garage.

Currently it is allowed a closed building with 3 heights.

Ideal to build a clinic, a residence or a centre for the elderly due to its location.