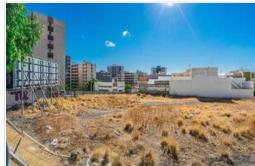

## Land - Santa Cruz - 7031

| Property type | Land               |           |      |
|---------------|--------------------|-----------|------|
| Location      | Santa Cruz         |           |      |
| Views         | Street view        |           |      |
| Sale          | 3 690 000 €        | Reference | 7031 |
| Land          | 3528m <sup>2</sup> | Bedrooms  | 0    |
| Bathrooms     | 0                  |           |      |

Land for sale to construct a building with frontage to three streets.

Possibility of construction of basement for garage.

Currently it is allowed a closed building with 3 heights.

Ideal to build a clinic, a residence or a centre for the elderly due to its location.