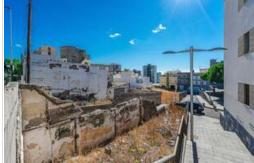

## Land - Santa Cruz - 7031

| Property type | Land               |           |      |
|---------------|--------------------|-----------|------|
| Location      | Santa Cruz         |           |      |
| Views         | Street view        |           |      |
| Sale          | 3 690 000 €        | Reference | 7031 |
| Land          | 3528m <sup>2</sup> | Bedrooms  | 0    |
| Bathrooms     | 0                  |           |      |

Land for sale to construct a building with frontage to three streets.

Possibility of construction of basement for garage.

Currently it is allowed a closed building with 3 heights.

Ideal to build a clinic, a residence or a centre for the elderly due to its location.