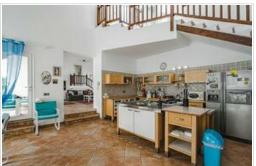

Beautiful spacious 6 bedroom, 6 bathroom villa located in the prestigious area of La Caleta, Golf Costa Adeje. The villa is very bright and quiet, just a few steps from the golf course. The villa has 2 floors and a roof terrace with views of the ocean and the golf course, two living rooms, 2 kitchens and a large private parking lot.

The villa is built on a 711 m2 plot, the total usable area of the house is 408 m2.

It has a private garden with a swimming pool.

It is sold fully furnished.

IBI €1400.

Sale: info@astenrealty.com

**Tel.**: (+34) 922 789 196 **Mobile**: (+34) 685 87 00 56