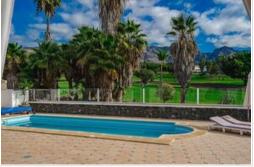

Beautiful spacious 6 bedroom, 6 bathroom villa located in the prestigious area of La Caleta, Golf Costa Adeje. The villa is very bright and quiet, just a few steps from the golf course. The villa has 2 floors and a roof terrace with views of the ocean and the golf course, two living rooms, 2 kitchens and a large private parking lot.

The villa is built on a 711 m2 plot, the total usable area of the house is 408 m2.

It has a private garden with a swimming pool.

It is sold fully furnished.

IBI €1400.

Sale: info@astenrealty.com

**Tel.**: (+34) 922 789 196 **Mobile**: (+34) 685 87 00 56