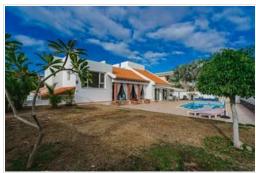

Beautiful spacious 6 bedroom, 6 bathroom villa located in the prestigious area of La Caleta, Golf Costa Adeje. The villa is very bright and quiet, just a few steps from the golf course. The villa has 2 floors and a roof terrace with views of the ocean and the golf course, two living rooms, 2 kitchens and a large private parking lot.

The villa is built on a 711 m2 plot, the total usable area of the house is 408 m2.

It has a private garden with a swimming pool.

It is sold fully furnished.

IBI €1400.

Sale: info@astenrealty.com

**Tel.**: (+34) 922 789 196 **Mobile**: (+34) 685 87 00 56