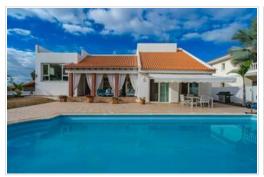

Beautiful spacious 6 bedroom, 6 bathroom villa located in the prestigious area of La Caleta, Golf Costa Adeje. The villa is very bright and quiet, just a few steps from the golf course. The villa has 2 floors and a roof terrace with views of the ocean and the golf course, two living rooms, 2 kitchens and a large private parking lot.

The villa is built on a 711 m2 plot, the total usable area of the house is 408 m2.

It has a private garden with a swimming pool.

It is sold fully furnished.

IBI €1400.

Sale: info@astenrealty.com

**Tel.**: (+34) 922 789 196 **Mobile**: (+34) 685 87 00 56