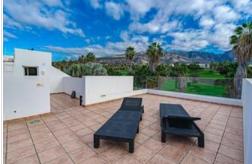

Beautiful spacious 6 bedroom, 6 bathroom villa located in the prestigious area of La Caleta, Golf Costa Adeje. The villa is very bright and quiet, just a few steps from the golf course. The villa has 2 floors and a roof terrace with views of the ocean and the golf course, two living rooms, 2 kitchens and a large private parking lot.

The villa is built on a 711 m2 plot, the total usable area of the house is 408 m2.

It has a private garden with a swimming pool.

It is sold fully furnished.

IBI €1400.

Sale: info@astenrealty.com

**Tel.**: (+34) 922 789 196 **Mobile**: (+34) 685 87 00 56