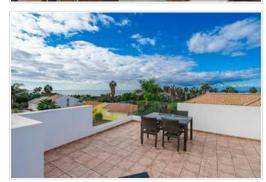

Beautiful spacious 6 bedroom, 6 bathroom villa located in the prestigious area of La Caleta, Golf Costa Adeje. The villa is very bright and quiet, just a few steps from the golf course. The villa has 2 floors and a roof terrace with views of the ocean and the golf course, two living rooms, 2 kitchens and a large private parking lot.

The villa is built on a 711 m2 plot, the total usable area of the house is 408 m2.

It has a private garden with a swimming pool.

It is sold fully furnished.

IBI €1400.

Sale: info@astenrealty.com

**Tel.**: (+34) 922 789 196 **Mobile**: (+34) 685 87 00 56