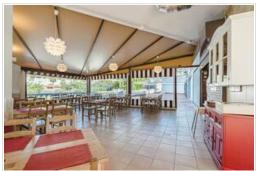

In the area of San Eugenio Alto in Costa Adeje, for sale Pizzeria Restaurant with wood oven for more than 25 years. It is situated in front of a beautiful park with centenary trees and has a wonderful sea view.

The restaurant has been recently refurbished and has a capacity of 40 people. With more than two decades of activity, the pizzeria restaurant is well known for its delicious pizzas, the best Italian wines and its unbeatable location, as it is in a very popular tourist and residential area of Costa Adeje. It is also appreciated by tourists for being located close to the water parks. The pizzeria has a kitchen of 40 m2 and a terrace of 49 m2 with beautiful views of the sea and the island of La Gomera.