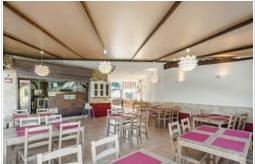

The restaurant has been recently refurbished and has a capacity of 40 people. With more than two decades of activity, the pizzeria restaurant is well known for its delicious pizzas, the best Italian wines and its unbeatable location, as it is in a very popular tourist and residential area of Costa Adeje. It is also appreciated by tourists for being located close to the water parks. The pizzeria has a kitchen of 40 m2 and a terrace of 49 m2 with beautiful views of the sea and the island of La Gomera.