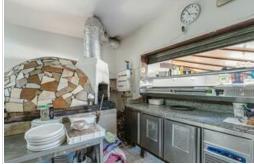

In the area of San Eugenio Alto in Costa Adeje, for sale Pizzeria Restaurant with wood oven for more than 25 years. It is situated in front of a beautiful park with centenary trees and has a wonderful sea view.

The restaurant has been recently refurbished and has a capacity of 40 people. With more than two decades of activity, the pizzeria restaurant is well known for its delicious pizzas, the best Italian wines and its unbeatable location, as it is in a very popular tourist and residential area of Costa Adeje. It is also appreciated by tourists for being located close to the water parks. The pizzeria has a kitchen of 40 m2 and a terrace of 49 m2 with beautiful views of the sea and the island of La Gomera.