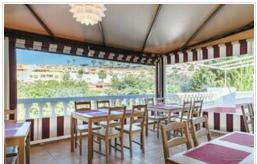

In the area of San Eugenio Alto in Costa Adeje, for sale Pizzeria Restaurant with wood oven for more than 25 years. It is situated in front of a beautiful park with centenary trees and has a wonderful sea view.

The restaurant has been recently refurbished and has a capacity of 40 people. With more than two decades of activity, the pizzeria restaurant is well known for its delicious pizzas, the best Italian wines and its unbeatable location, as it is in a very popular tourist and residential area of Costa Adeje. It is also appreciated by tourists for being located close to the water parks. The pizzeria has a kitchen of 40 m2 and a terrace of 49 m2 with beautiful views of the sea and the island of La Gomera.