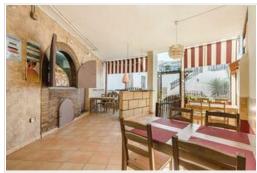

In the area of San Eugenio Alto in Costa Adeje, for sale Pizzeria Restaurant with wood oven for more than 25 years. It is situated in front of a beautiful park with centenary trees and has a wonderful sea view.

The restaurant has been recently refurbished and has a capacity of 40 people. With more than two decades of activity, the pizzeria restaurant is well known for its delicious pizzas, the best Italian wines and its unbeatable location, as it is in a very popular tourist and residential area of Costa Adeje. It is also appreciated by tourists for being located close to the water parks. The pizzeria has a kitchen of 40 m2 and a terrace of 49 m2 with beautiful views of the sea and the island of La Gomera.