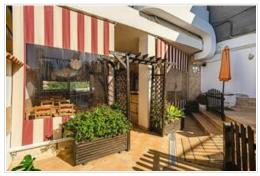

In the area of San Eugenio Alto in Costa Adeje, for sale Pizzeria Restaurant with wood oven for more than 25 years. It is situated in front of a beautiful park with centenary trees and has a wonderful sea view.

The restaurant has been recently refurbished and has a capacity of 40 people. With more than two decades of activity, the pizzeria restaurant is well known for its delicious pizzas, the best Italian wines and its unbeatable location, as it is in a very popular tourist and residential area of Costa Adeje. It is also appreciated by tourists for being located close to the water parks. The pizzeria has a kitchen of 40 m2 and a terrace of 49 m2 with beautiful views of the sea and the island of La Gomera.