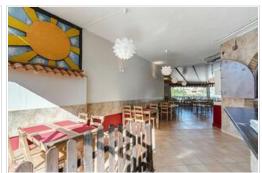

In the area of San Eugenio Alto in Costa Adeje, for sale Pizzeria Restaurant with wood oven for more than 25 years. It is situated in front of a beautiful park with centenary trees and has a wonderful sea view.

The restaurant has been recently refurbished and has a capacity of 40 people. With more than two decades of activity, the pizzeria restaurant is well known for its delicious pizzas, the best Italian wines and its unbeatable location, as it is in a very popular tourist and residential area of Costa Adeje. It is also appreciated by tourists for being located close to the water parks. The pizzeria has a kitchen of 40 m2 and a terrace of 49 m2 with beautiful views of the sea and the island of La Gomera.