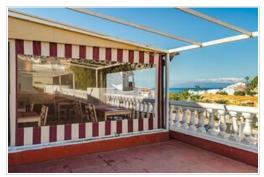

In the area of San Eugenio Alto in Costa Adeje, for sale Pizzeria Restaurant with wood oven for more than 25 years. It is situated in front of a beautiful park with centenary trees and has a wonderful sea view.

The restaurant has been recently refurbished and has a capacity of 40 people. With more than two decades of activity, the pizzeria restaurant is well known for its delicious pizzas, the best Italian wines and its unbeatable location, as it is in a very popular tourist and residential area of Costa Adeje. It is also appreciated by tourists for being located close to the water parks. The pizzeria has a kitchen of 40 m2 and a terrace of 49 m2 with beautiful views of the sea and the island of La Gomera.