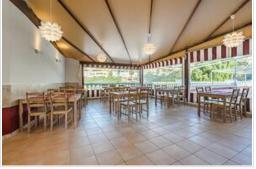

The restaurant has been recently refurbished and has a capacity of 40 people. With more than two decades of activity, the pizzeria restaurant is well known for its delicious pizzas, the best Italian wines and its unbeatable location, as it is in a very popular tourist and residential area of Costa Adeje. It is also appreciated by tourists for being located close to the water parks. The pizzeria has a kitchen of 40 m2 and a terrace of 49 m2 with beautiful views of the sea and the island of La Gomera.