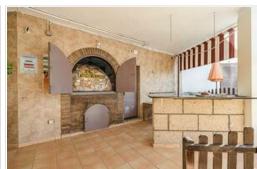

In the area of San Eugenio Alto in Costa Adeje, for sale Pizzeria Restaurant with wood oven for more than 25 years. It is situated in front of a beautiful park with centenary trees and has a wonderful sea view.

The restaurant has been recently refurbished and has a capacity of 40 people. With more than two decades of activity, the pizzeria restaurant is well known for its delicious pizzas, the best Italian wines and its unbeatable location, as it is in a very popular tourist and residential area of Costa Adeje. It is also appreciated by tourists for being located close to the water parks. The pizzeria has a kitchen of 40 m2 and a terrace of 49 m2 with beautiful views of the sea and the island of La Gomera.