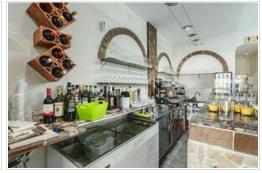

The restaurant has been recently refurbished and has a capacity of 40 people. With more than two decades of activity, the pizzeria restaurant is well known for its delicious pizzas, the best Italian wines and its unbeatable location, as it is in a very popular tourist and residential area of Costa Adeje. It is also appreciated by tourists for being located close to the water parks. The pizzeria has a kitchen of 40 m2 and a terrace of 49 m2 with beautiful views of the sea and the island of La Gomera.