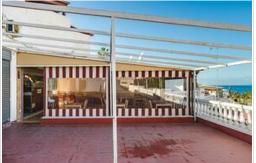

The restaurant has been recently refurbished and has a capacity of 40 people. With more than two decades of activity, the pizzeria restaurant is well known for its delicious pizzas, the best Italian wines and its unbeatable location, as it is in a very popular tourist and residential area of Costa Adeje. It is also appreciated by tourists for being located close to the water parks. The pizzeria has a kitchen of 40 m2 and a terrace of 49 m2 with beautiful views of the sea and the island of La Gomera.