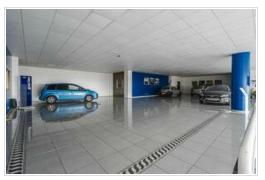

Building with a floor area of 846 m2. Due to its location and easy access to the TF-1 motorway, it is an ideal investment for any commercial activity.

It has 4 floors: 2 of which are basements for workshop and warehouse, they have toilets and each basement has a built area of 390 m2. The ground floor is destined for commercial use and exhibition area, it also has toilets and has a constructed area of 387 m2. The upper floor is also used as a showroom, office, tool room, kitchen and toilets, occupying a total area of 410 m2. The building also has a practicable roof terrace. It could be possible to build another floor and has a small plot at the back.