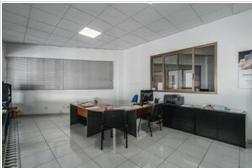

Building with a floor area of 846 m2. Due to its location and easy access to the TF-1 motorway, it is an ideal investment for any commercial activity.

It has 4 floors: 2 of which are basements for workshop and warehouse, they have toilets and each basement has a built area of 390 m2. The ground floor is destined for commercial use and exhibition area, it also has toilets and has a constructed area of 387 m2. The upper floor is also used as a showroom, office, tool room, kitchen and toilets, occupying a total area of 410 m2. The building also has a practicable roof terrace. It could be possible to build another floor and has a small plot at the back.