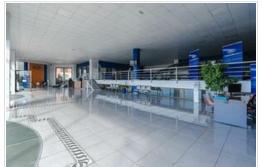

Building with a floor area of 846 m2. Due to its location and easy access to the TF-1 motorway, it is an ideal investment for any commercial activity.

It has 4 floors: 2 of which are basements for workshop and warehouse, they have toilets and each basement has a built area of 390 m2. The ground floor is destined for commercial use and exhibition area, it also has toilets and has a constructed area of 387 m2. The upper floor is also used as a showroom, office, tool room, kitchen and toilets, occupying a total area of 410 m2. The building also has a practicable roof terrace. It could be possible to build another floor and has a small plot at the back.