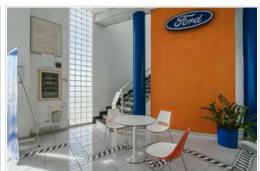

Building with a floor area of 846 m2. Due to its location and easy access to the TF-1 motorway, it is an ideal investment for any commercial activity.

It has 4 floors: 2 of which are basements for workshop and warehouse, they have toilets and each basement has a built area of 390 m2. The ground floor is destined for commercial use and exhibition area, it also has toilets and has a constructed area of 387 m2. The upper floor is also used as a showroom, office, tool room, kitchen and toilets, occupying a total area of 410 m2. The building also has a practicable roof terrace. It could be possible to build another floor and has a small plot at the back.