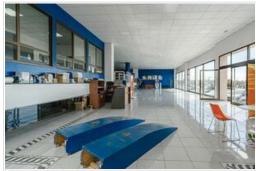

Building with a floor area of 846 m2. Due to its location and easy access to the TF-1 motorway, it is an ideal investment for any commercial activity.

It has 4 floors: 2 of which are basements for workshop and warehouse, they have toilets and each basement has a built area of 390 m2. The ground floor is destined for commercial use and exhibition area, it also has toilets and has a constructed area of 387 m2. The upper floor is also used as a showroom, office, tool room, kitchen and toilets, occupying a total area of 410 m2. The building also has a practicable roof terrace. It could be possible to build another floor and has a small plot at the back.