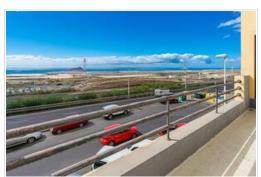

Building with a floor area of 846 m2. Due to its location and easy access to the TF-1 motorway, it is an ideal investment for any commercial activity.

It has 4 floors: 2 of which are basements for workshop and warehouse, they have toilets and each basement has a built area of 390 m2. The ground floor is destined for commercial use and exhibition area, it also has toilets and has a constructed area of 387 m2. The upper floor is also used as a showroom, office, tool room, kitchen and toilets, occupying a total area of 410 m2. The building also has a practicable roof terrace. It could be possible to build another floor and has a small plot at the back.