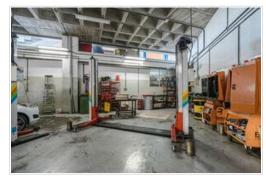

Building with a floor area of 846 m2. Due to its location and easy access to the TF-1 motorway, it is an ideal investment for any commercial activity.

It has 4 floors: 2 of which are basements for workshop and warehouse, they have toilets and each basement has a built area of 390 m2. The ground floor is destined for commercial use and exhibition area, it also has toilets and has a constructed area of 387 m2. The upper floor is also used as a showroom, office, tool room, kitchen and toilets, occupying a total area of 410 m2. The building also has a practicable roof terrace. It could be possible to build another floor and has a small plot at the back.