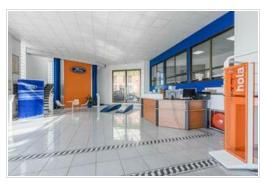

Building with a floor area of 846 m2. Due to its location and easy access to the TF-1 motorway, it is an ideal investment for any commercial activity.

It has 4 floors: 2 of which are basements for workshop and warehouse, they have toilets and each basement has a built area of 390 m2. The ground floor is destined for commercial use and exhibition area, it also has toilets and has a constructed area of 387 m2. The upper floor is also used as a showroom, office, tool room, kitchen and toilets, occupying a total area of 410 m2. The building also has a practicable roof terrace. It could be possible to build another floor and has a small plot at the back.