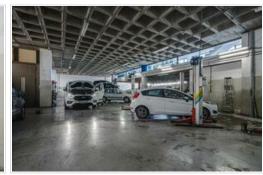

Building with a floor area of 846 m2. Due to its location and easy access to the TF-1 motorway, it is an ideal investment for any commercial activity.

It has 4 floors: 2 of which are basements for workshop and warehouse, they have toilets and each basement has a built area of 390 m2. The ground floor is destined for commercial use and exhibition area, it also has toilets and has a constructed area of 387 m2. The upper floor is also used as a showroom, office, tool room, kitchen and toilets, occupying a total area of 410 m2. The building also has a practicable roof terrace. It could be possible to build another floor and has a small plot at the back.