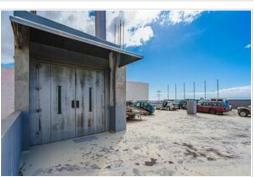

Building with a floor area of 846 m2. Due to its location and easy access to the TF-1 motorway, it is an ideal investment for any commercial activity.

It has 4 floors: 2 of which are basements for workshop and warehouse, they have toilets and each basement has a built area of 390 m2. The ground floor is destined for commercial use and exhibition area, it also has toilets and has a constructed area of 387 m2. The upper floor is also used as a showroom, office, tool room, kitchen and toilets, occupying a total area of 410 m2. The building also has a practicable roof terrace. It could be possible to build another floor and has a small plot at the back.