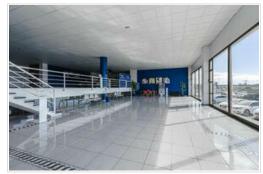

Building with a floor area of 846 m2. Due to its location and easy access to the TF-1 motorway, it is an ideal investment for any commercial activity.

It has 4 floors: 2 of which are basements for workshop and warehouse, they have toilets and each basement has a built area of 390 m2. The ground floor is destined for commercial use and exhibition area, it also has toilets and has a constructed area of 387 m2. The upper floor is also used as a showroom, office, tool room, kitchen and toilets, occupying a total area of 410 m2. The building also has a practicable roof terrace. It could be possible to build another floor and has a small plot at the back.