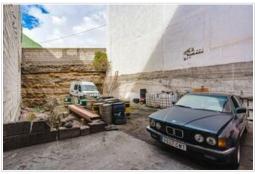

Building with a floor area of 846 m2. Due to its location and easy access to the TF-1 motorway, it is an ideal investment for any commercial activity.

It has 4 floors: 2 of which are basements for workshop and warehouse, they have toilets and each basement has a built area of 390 m2. The ground floor is destined for commercial use and exhibition area, it also has toilets and has a constructed area of 387 m2. The upper floor is also used as a showroom, office, tool room, kitchen and toilets, occupying a total area of 410 m2. The building also has a practicable roof terrace. It could be possible to build another floor and has a small plot at the back.