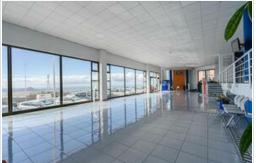

Building with a floor area of 846 m2. Due to its location and easy access to the TF-1 motorway, it is an ideal investment for any commercial activity.

It has 4 floors: 2 of which are basements for workshop and warehouse, they have toilets and each basement has a built area of 390 m2. The ground floor is destined for commercial use and exhibition area, it also has toilets and has a constructed area of 387 m2. The upper floor is also used as a showroom, office, tool room, kitchen and toilets, occupying a total area of 410 m2. The building also has a practicable roof terrace. It could be possible to build another floor and has a small plot at the back.