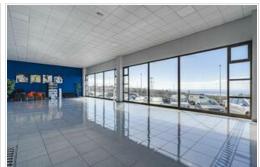

Building with a floor area of 846 m2. Due to its location and easy access to the TF-1 motorway, it is an ideal investment for any commercial activity.

It has 4 floors: 2 of which are basements for workshop and warehouse, they have toilets and each basement has a built area of 390 m2. The ground floor is destined for commercial use and exhibition area, it also has toilets and has a constructed area of 387 m2. The upper floor is also used as a showroom, office, tool room, kitchen and toilets, occupying a total area of 410 m2. The building also has a practicable roof terrace. It could be possible to build another floor and has a small plot at the back.