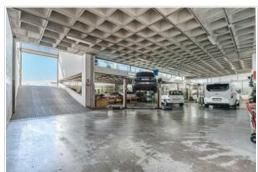

Building with a floor area of 846 m2. Due to its location and easy access to the TF-1 motorway, it is an ideal investment for any commercial activity.

It has 4 floors: 2 of which are basements for workshop and warehouse, they have toilets and each basement has a built area of 390 m2. The ground floor is destined for commercial use and exhibition area, it also has toilets and has a constructed area of 387 m2. The upper floor is also used as a showroom, office, tool room, kitchen and toilets, occupying a total area of 410 m2. The building also has a practicable roof terrace. It could be possible to build another floor and has a small plot at the back.

All floors are connected by a forklift which can carry up to 12.000 kg.

Sold with goodwill.

IBI: €3.000.

Year of construction: 1994.

**Sale**: info@astenrealty.com

Avenida de Bruselas, Terrazas del Duque, Local 14, Costa Adeje (Adeje), 38670