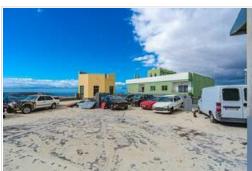

Building with a floor area of 846 m2. Due to its location and easy access to the TF-1 motorway, it is an ideal investment for any commercial activity.

It has 4 floors: 2 of which are basements for workshop and warehouse, they have toilets and each basement has a built area of 390 m2. The ground floor is destined for commercial use and exhibition area, it also has toilets and has a constructed area of 387 m2. The upper floor is also used as a showroom, office, tool room, kitchen and toilets, occupying a total area of 410 m2. The building also has a practicable roof terrace. It could be possible to build another floor and has a small plot at the back.