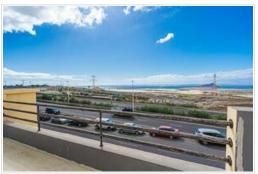

Building with a floor area of 846 m2. Due to its location and easy access to the TF-1 motorway, it is an ideal investment for any commercial activity.

It has 4 floors: 2 of which are basements for workshop and warehouse, they have toilets and each basement has a built area of 390 m2. The ground floor is destined for commercial use and exhibition area, it also has toilets and has a constructed area of 387 m2. The upper floor is also used as a showroom, office, tool room, kitchen and toilets, occupying a total area of 410 m2. The building also has a practicable roof terrace. It could be possible to build another floor and has a small plot at the back.