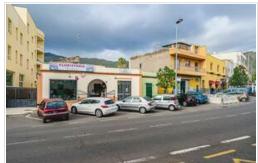

Set of 4 urban plots totaling 1,742 m2, on the TF-28, in Valle San Lorenzo, Arona. Nearby plots in the very center of the town. According to the current PGOU, part of the plots are within zone 2, Typology, blocks with two ordered house fronts, with a minimum plot of 100 m2, minimum frontage 5 m, buildable depth 15 m, admitting up to 25 m on the ground floor if it is not intended for residential (commercial) uses. Maximum height 10 m (3 floors, ground floor + 2). Residential, commercial, warehouse, offices, services, equipment, workshops up to 10 hp and garages.