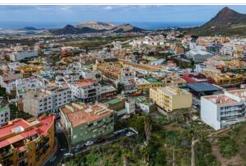

Set of 4 urban plots totaling 1,742 m2, on the TF-28, in Valle San Lorenzo, Arona. Nearby plots in the very center of the town. According to the current PGOU, part of the plots are within zone 2, Typology, blocks with two ordered house fronts, with a minimum plot of 100 m2, minimum frontage 5 m, buildable depth 15 m, admitting up to 25 m on the ground floor if it is not intended for residential (commercial) uses. Maximum height 10 m (3 floors, ground floor + 2). Residential, commercial, warehouse, offices, services, equipment, workshops up to 10 hp and garages.