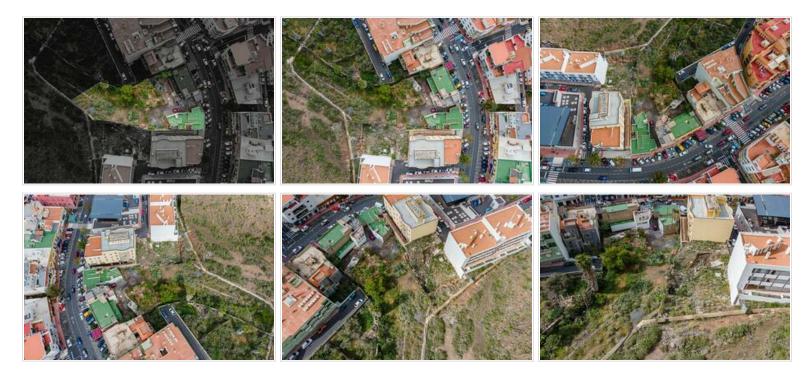

Set of 4 urban plots totaling 1,742 m2, on the TF-28, in Valle San Lorenzo, Arona. Nearby plots in the very center of the town. According to the current PGOU, part of the plots are within zone 2, Typology, blocks with two ordered house fronts, with a minimum plot of 100 m2, minimum frontage 5 m, buildable depth 15 m, admitting up to 25 m on the ground floor if it is not intended for residential (commercial) uses. Maximum height 10 m (3 floors, ground floor + 2). Residential, commercial, warehouse, offices, services, equipment, workshops up to 10 hp and garages.

Zone 3, as provided in the urban plan for zone 2 described above with the exception of the Typology, since in zone 3 the permitted Typology is Building ordered according to road alignments.

The price does not include taxes and expenses of the sale.