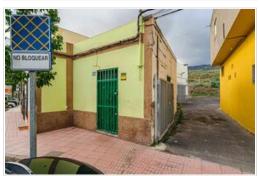

## Land - Valle de San Lorenzo - 7342

| Property type | Land<br>Valle de San Lorenzo, Arona |           |      |
|---------------|-------------------------------------|-----------|------|
| Location      |                                     |           |      |
| Sale          | 559 000 €                           | Reference | 7342 |
| Land          | 1742m <sup>2</sup>                  | Bedrooms  | 0    |
| Bathrooms     | 0                                   |           |      |

Set of 4 urban plots totaling 1,742 m2, on the TF-28, in Valle San Lorenzo, Arona. Nearby plots in the very center of the town. According to the current PGOU, part of the plots are within zone 2, Typology, blocks with two ordered house fronts, with a minimum plot of 100 m2, minimum frontage 5 m, buildable depth 15 m, admitting up to 25 m on the ground floor if it is not intended for residential (commercial) uses. Maximum height 10 m (3 floors, ground floor + 2). Residential, commercial, warehouse, offices, services, equipment, workshops up to 10 hp and garages.