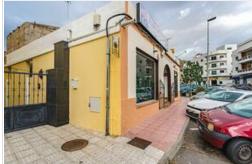

## Land - Valle de San Lorenzo - 7342

| Property type | Land<br>Valle de San Lorenzo, Arona |           |      |
|---------------|-------------------------------------|-----------|------|
| Location      |                                     |           |      |
| Sale          | 559 000 €                           | Reference | 7342 |
| Land          | 1742m <sup>2</sup>                  | Bedrooms  | 0    |
| Bathrooms     | 0                                   |           |      |

Set of 4 urban plots totaling 1,742 m2, on the TF-28, in Valle San Lorenzo, Arona. Nearby plots in the very center of the town. According to the current PGOU, part of the plots are within zone 2, Typology, blocks with two ordered house fronts, with a minimum plot of 100 m2, minimum frontage 5 m, buildable depth 15 m, admitting up to 25 m on the ground floor if it is not intended for residential (commercial) uses. Maximum height 10 m (3 floors, ground floor + 2). Residential, commercial, warehouse, offices, services, equipment, workshops up to 10 hp and garages.