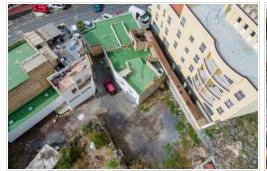

Set of 4 urban plots totaling 1,742 m2, on the TF-28, in Valle San Lorenzo, Arona. Nearby plots in the very center of the town. According to the current PGOU, part of the plots are within zone 2, Typology, blocks with two ordered house fronts, with a minimum plot of 100 m2, minimum frontage 5 m, buildable depth 15 m, admitting up to 25 m on the ground floor if it is not intended for residential (commercial) uses. Maximum height 10 m (3 floors, ground floor + 2). Residential, commercial, warehouse, offices, services, equipment, workshops up to 10 hp and garages.

Zone 3, as provided in the urban plan for zone 2 described above with the exception of the Typology, since in zone 3 the permitted Typology is Building ordered according to road alignments.

The price does not include taxes and expenses of the sale.