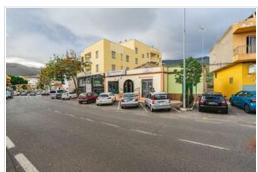

Set of 4 urban plots totaling 1,742 m2, on the TF-28, in Valle San Lorenzo, Arona. Nearby plots in the very center of the town. According to the current PGOU, part of the plots are within zone 2, Typology, blocks with two ordered house fronts, with a minimum plot of 100 m2, minimum frontage 5 m, buildable depth 15 m, admitting up to 25 m on the ground floor if it is not intended for residential (commercial) uses. Maximum height 10 m (3 floors, ground floor + 2). Residential, commercial, warehouse, offices, services, equipment, workshops up to 10 hp and garages.