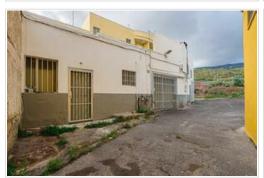

## Land - Valle de San Lorenzo - 7342

| Property type | Land<br>Valle de San Lorenzo, Arona |           |      |
|---------------|-------------------------------------|-----------|------|
| Location      |                                     |           |      |
| Sale          | 559 000 €                           | Reference | 7342 |
| Land          | 1742m <sup>2</sup>                  | Bedrooms  | 0    |
| Bathrooms     | 0                                   |           |      |

Set of 4 urban plots totaling 1,742 m2, on the TF-28, in Valle San Lorenzo, Arona. Nearby plots in the very center of the town. According to the current PGOU, part of the plots are within zone 2, Typology, blocks with two ordered house fronts, with a minimum plot of 100 m2, minimum frontage 5 m, buildable depth 15 m, admitting up to 25 m on the ground floor if it is not intended for residential (commercial) uses. Maximum height 10 m (3 floors, ground floor + 2). Residential, commercial, warehouse, offices, services, equipment, workshops up to 10 hp and garages.