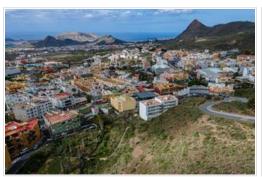

Set of 4 urban plots totaling 1,742 m2, on the TF-28, in Valle San Lorenzo, Arona. Nearby plots in the very center of the town. According to the current PGOU, part of the plots are within zone 2, Typology, blocks with two ordered house fronts, with a minimum plot of 100 m2, minimum frontage 5 m, buildable depth 15 m, admitting up to 25 m on the ground floor if it is not intended for residential (commercial) uses. Maximum height 10 m (3 floors, ground floor + 2). Residential, commercial, warehouse, offices, services, equipment, workshops up to 10 hp and garages.