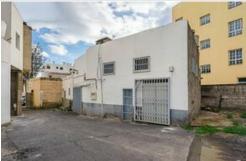

## Land - Valle de San Lorenzo - 7342

| Property type | Land<br>Valle de San Lorenzo, Arona |           |      |
|---------------|-------------------------------------|-----------|------|
| Location      |                                     |           |      |
| Sale          | 559 000 €                           | Reference | 7342 |
| Land          | 1742m <sup>2</sup>                  | Bedrooms  | 0    |
| Bathrooms     | 0                                   |           |      |

Set of 4 urban plots totaling 1,742 m2, on the TF-28, in Valle San Lorenzo, Arona. Nearby plots in the very center of the town. According to the current PGOU, part of the plots are within zone 2, Typology, blocks with two ordered house fronts, with a minimum plot of 100 m2, minimum frontage 5 m, buildable depth 15 m, admitting up to 25 m on the ground floor if it is not intended for residential (commercial) uses. Maximum height 10 m (3 floors, ground floor + 2). Residential, commercial, warehouse, offices, services, equipment, workshops up to 10 hp and garages.