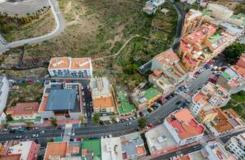

Set of 4 urban plots totaling 1,742 m2, on the TF-28, in Valle San Lorenzo, Arona. Nearby plots in the very center of the town. According to the current PGOU, part of the plots are within zone 2, Typology, blocks with two ordered house fronts, with a minimum plot of 100 m2, minimum frontage 5 m, buildable depth 15 m, admitting up to 25 m on the ground floor if it is not intended for residential (commercial) uses. Maximum height 10 m (3 floors, ground floor + 2). Residential, commercial, warehouse, offices, services, equipment, workshops up to 10 hp and garages.

Zone 3, as provided in the urban plan for zone 2 described above with the exception of the Typology, since in zone 3 the permitted Typology is Building ordered according to road alignments.

The price does not include taxes and expenses of the sale.