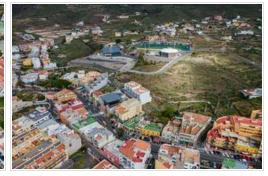

Set of 4 urban plots totaling 1,742 m2, on the TF-28, in Valle San Lorenzo, Arona. Nearby plots in the very center of the town. According to the current PGOU, part of the plots are within zone 2, Typology, blocks with two ordered house fronts, with a minimum plot of 100 m2, minimum frontage 5 m, buildable depth 15 m, admitting up to 25 m on the ground floor if it is not intended for residential (commercial) uses. Maximum height 10 m (3 floors, ground floor + 2). Residential, commercial, warehouse, offices, services, equipment, workshops up to 10 hp and garages.

Zone 3, as provided in the urban plan for zone 2 described above with the exception of the Typology, since in zone 3 the permitted Typology is Building ordered according to road alignments.

The price does not include taxes and expenses of the sale.