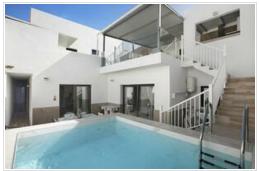

## 4 Bedroom House - Armeñime - 7360

| Property type | House                  |            |                   |
|---------------|------------------------|------------|-------------------|
| Location      | Armeñime, Adeje        |            |                   |
| Pool          | Private pool           |            |                   |
| Views         | Ocean view, Pool view  |            |                   |
| Sale          | 699 000 €<br>750 000 € | Reference  | 7360              |
| Land          | 320m <sup>2</sup>      | Built area | 308m <sup>2</sup> |
| Terrace       | 160m <sup>2</sup>      | Balcony    | Yes               |
| Garage        | Yes                    | Kitchen    | Separate          |
| Bedrooms      | 4                      | Bathrooms  | 4                 |

Magnificent home located in the popular town of Armeñime, very close to Costa Adeje. Beaches and golf course just 5 minutes by car, also the most exclusive areas of Tenerife South and Costa Adeje just 10 minutes by car. The house is recently renovated, with large and private spaces that define this Independent Villa. There are two kitchens, inside and one outside with two refrigerators and two freezers, barbecue, iron, paellero. Distributed on two floors, on the ground floor we find a huge kitchen, living-dining room, 1 very spacious bedroom with bathroom en suite, 1 toilet, large terrace with a small pool. On the upper floor we find 3 more bedrooms and 3 more bathrooms, as well as a chill out area, for rest, with barbecue, kitchen, large terraces and solarium. It is currently used as a holiday home with great success and high occupancy, so it is also an excellent opportunity for investors. Last renewal year 2018. IBI €550/year.