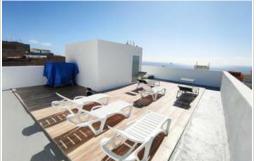

Magnificent home located in the popular town of Armeñime, very close to Costa Adeje. Beaches and golf course just 5 minutes by car, also the most exclusive areas of Tenerife South and Costa Adeje just 10 minutes by car. The house is recently renovated, with large and private spaces that define this Independent Villa. There are two kitchens, inside and one outside with two refrigerators and two freezers, barbecue, iron, paellero. Distributed on two floors, on the ground floor we find a huge kitchen, living-dining room, 1 very spacious bedroom with bathroom en suite, 1 toilet, large terrace with a small pool. On the upper floor we find 3 more bedrooms and 3 more bathrooms, as well as a chill out area, for rest, with barbecue, kitchen, large terraces and solarium. It is currently used as a holiday home with great success and high occupancy, so it is also an excellent opportunity for investors. Last renewal year 2018. IBI €550/year.