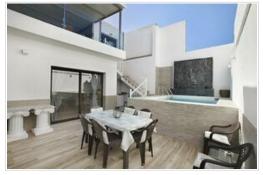

Magnificent home located in the popular town of Armeñime, very close to Costa Adeje. Beaches and golf course just 5 minutes by car, also the most exclusive areas of Tenerife South and Costa Adeje just 10 minutes by car. The house is recently renovated, with large and private spaces that define this Independent Villa. There are two kitchens, inside and one outside with two refrigerators and two freezers, barbecue, iron, paellero. Distributed on two floors, on the ground floor we find a huge kitchen, living-dining room, 1 very spacious bedroom with bathroom en suite, 1 toilet, large terrace with a small pool. On the upper floor we find 3 more bedrooms and 3 more bathrooms, as well as a chill out area, for rest, with barbecue, kitchen, large terraces and solarium. It is currently used as a holiday home with great success and high occupancy, so it is also an excellent opportunity for investors. Last renewal year 2018. IBI €550/year.