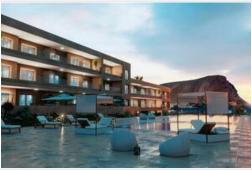

- Size: 89 m2 usable + 22 m2 terrace + 40 m2 private garden
- Layout: 2 bedrooms, 2 bathrooms
- Common areas: Spacious gardens, 2 swimming pools (one for adults, heated with a heat pump), paddle tennis court
- Extras included: Underground parking space and storage room
- Expenses: Estimated community fee: €100/month | IBI: €300/year
- Estimated completion: March 2025

## Key features:

- Size: 93 m2 usable + spectacular 115 m2 terrace
- Layout: 3 bedrooms, 2 bathrooms
- Panoramic views: Sea, Montaña Roja, and the pool
- Common areas: Gardens, 2 swimming pools (one for adults, heated with a heat pump, and a children's pool), paddle tennis court
- Extras included: Underground parking space and storage room
- Expenses: Approx. community fee: €140/month | Approx. IBI: €350/year