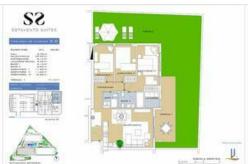

## 2 Bedroom Apartment - El Médano - La **Tejita - Sotavento Suites - 7377**

| Property type | Apartment                                                                                                        |             |                   |
|---------------|------------------------------------------------------------------------------------------------------------------|-------------|-------------------|
| Location      | El Médano - La Tejita, Granadilla de Abona                                                                       |             |                   |
| Complex       | Sotavento Suites                                                                                                 |             |                   |
| Pool          | Communal pool                                                                                                    |             |                   |
| Views         | Partial ocean view, Mountain and sea view, Complex view, Garden view, Sea and costa view, Pool view, Street view |             |                   |
| Sale          | 395 000 €                                                                                                        | Reference   | 7377              |
| Built area    | 119m <sup>2</sup>                                                                                                | Living area | 102m <sup>2</sup> |
| Terrace       | 17m <sup>2</sup>                                                                                                 | Garden area | Yes               |
| Parking       | Yes                                                                                                              | Bedrooms    | 2                 |
| Bathrooms     | 2                                                                                                                |             |                   |

## LAST AVAILABLE APARTMENTS:

BLOCK 2. New-build apartment in Sotavento Suites - 2 bedrooms, terrace and garden Price: €395,000 | 2 bedrooms | 2 bathrooms | 89 m2 usable + 22 m2 terrace + 40 m2 garden Discover this magnificent new-build apartment in Sotavento Suites, an exclusive residential complex on the front line of the sea, next to the spectacular La Tejita Beach. Located on the ground floor, this bright home offers side views of the sea, the beach, and Montaña Roja, as well as direct access to the beach from the complex. Key features:

- Size: 89 m2 usable + 22 m2 terrace + 40 m2 private garden
- Layout: 2 bedrooms, 2 bathrooms
- Common areas: Spacious gardens, 2 swimming pools (one for adults, heated with a heat pump), paddle tennis court
- Extras included: Underground parking space and storage room
- Expenses: Estimated community fee: €100/month | IBI: €300/year
- Estimated completion: March 2025