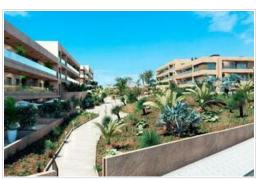

- Size: 89 m2 usable + 22 m2 terrace + 40 m2 private garden
- Layout: 2 bedrooms, 2 bathrooms
- Common areas: Spacious gardens, 2 swimming pools (one for adults, heated with a heat pump), paddle tennis court
- Extras included: Underground parking space and storage room
- Expenses: Estimated community fee: €100/month | IBI: €300/year
- Estimated completion: March 2025

## Key features:

- Size: 93 m2 usable + spectacular 115 m2 terrace
- Layout: 3 bedrooms, 2 bathrooms
- Panoramic views: Sea, Montaña Roja, and the pool
- Common areas: Gardens, 2 swimming pools (one for adults, heated with a heat pump, and a children's pool), paddle tennis court
- Extras included: Underground parking space and storage room
- Expenses: Approx. community fee: €140/month | Approx. IBI: €350/year