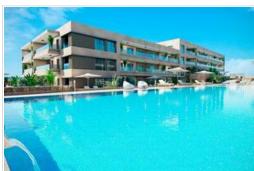

- Size: 89 m2 usable + 22 m2 terrace + 40 m2 private garden
- Layout: 2 bedrooms, 2 bathrooms
- Common areas: Spacious gardens, 2 swimming pools (one for adults, heated with a heat pump), paddle tennis court
- Extras included: Underground parking space and storage room
- Expenses: Estimated community fee: €100/month | IBI: €300/year
- Estimated completion: March 2025

## Key features:

- Size: 93 m2 usable + spectacular 115 m2 terrace
- Layout: 3 bedrooms, 2 bathrooms
- Panoramic views: Sea, Montaña Roja, and the pool
- Common areas: Gardens, 2 swimming pools (one for adults, heated with a heat pump, and a children's pool), paddle tennis court
- Extras included: Underground parking space and storage room
- Expenses: Approx. community fee: €140/month | Approx. IBI: €350/year