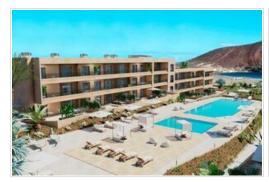

## LAST AVAILABLE APARTMENTS:

BLOCK 2. New-build apartment in Sotavento Suites - 2 bedrooms, terrace and garden Price: €395,000 | 2 bedrooms | 2 bathrooms | 89 m2 usable + 22 m2 terrace + 40 m2 garden Discover this magnificent new-build apartment in Sotavento Suites, an exclusive residential complex on the front line of the sea, next to the spectacular La Tejita Beach. Located on the ground floor, this bright home offers side views of the sea, the beach, and Montaña Roja, as well as direct access to the beach from the complex. Key features:

- Size: 89 m2 usable + 22 m2 terrace + 40 m2 private garden
- Layout: 2 bedrooms, 2 bathrooms
- Common areas: Spacious gardens, 2 swimming pools (one for adults, heated with a heat pump), paddle tennis court
- Extras included: Underground parking space and storage room
- Expenses: Estimated community fee: €100/month | IBI: €300/year
- Estimated completion: March 2025

An ideal home to enjoy tranquility, the sea, and the comfort of a high-level residential complex.

BLOCK 1. Luxury corner apartment - 3 bedrooms with a large terrace

Price: €660,000 | 3 bedrooms | 2 bathrooms | 93 m2 usable + 115 m2 terrace Exclusive corner and front-facing apartment, located on the ground floor of the prestigious Sotavento Suites, with direct access to La Tejita Beach. Its privileged location offers stunning views of the sea, Montaña Roja, and the pool area.

## Key features:

- Size: 93 m2 usable + spectacular 115 m2 terrace
- Layout: 3 bedrooms, 2 bathrooms
- Panoramic views: Sea, Montaña Roja, and the pool
- Common areas: Gardens, 2 swimming pools (one for adults, heated with a heat pump, and a children's pool), paddle tennis court
- Extras included: Underground parking space and storage room
- Expenses: Approx. community fee: €140/month | Approx. IBI: €350/year