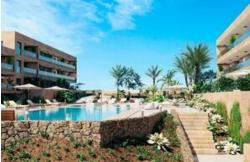

- Size: 89 m2 usable + 22 m2 terrace + 40 m2 private garden
- Layout: 2 bedrooms, 2 bathrooms
- Common areas: Spacious gardens, 2 swimming pools (one for adults, heated with a heat pump), paddle tennis court
- Extras included: Underground parking space and storage room
- Expenses: Estimated community fee: €100/month | IBI: €300/year
- Estimated completion: March 2025

## Key features:

- Size: 93 m2 usable + spectacular 115 m2 terrace
- Layout: 3 bedrooms, 2 bathrooms
- Panoramic views: Sea, Montaña Roja, and the pool
- Common areas: Gardens, 2 swimming pools (one for adults, heated with a heat pump, and a children's pool), paddle tennis court
- Extras included: Underground parking space and storage room
- Expenses: Approx. community fee: €140/month | Approx. IBI: €350/year