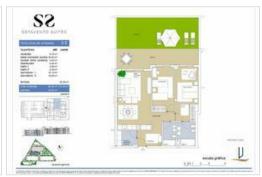

An ideal home to enjoy tranquility, the sea, and the comfort of a high-level residential complex.

BLOCK 1. Luxury corner apartment - 3 bedrooms with a large terrace

Price: €660,000 | 3 bedrooms | 2 bathrooms | 93 m2 usable + 115 m2 terrace Exclusive corner and front-facing apartment, located on the ground floor of the prestigious Sotavento Suites, with direct access to La Tejita Beach. Its privileged location offers stunning views of the sea, Montaña Roja, and the pool area.

## Key features:

- Size: 93 m2 usable + spectacular 115 m2 terrace
- Layout: 3 bedrooms, 2 bathrooms
- Panoramic views: Sea, Montaña Roja, and the pool
- Common areas: Gardens, 2 swimming pools (one for adults, heated with a heat pump, and a children's pool), paddle tennis court
- Extras included: Underground parking space and storage room
- Expenses: Approx. community fee: €140/month | Approx. IBI: €350/year