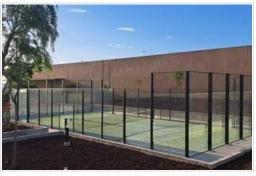

- Size: 89 m2 usable + 22 m2 terrace + 40 m2 private garden
- Layout: 2 bedrooms, 2 bathrooms
- Common areas: Spacious gardens, 2 swimming pools (one for adults, heated with a heat pump), paddle tennis court
- Extras included: Underground parking space and storage room
- Expenses: Estimated community fee: €100/month | IBI: €300/year
- Estimated completion: March 2025

## Key features:

- Size: 93 m2 usable + spectacular 115 m2 terrace
- Layout: 3 bedrooms, 2 bathrooms
- Panoramic views: Sea, Montaña Roja, and the pool
- Common areas: Gardens, 2 swimming pools (one for adults, heated with a heat pump, and a children's pool), paddle tennis court
- Extras included: Underground parking space and storage room
- Expenses: Approx. community fee: €140/month | Approx. IBI: €350/year