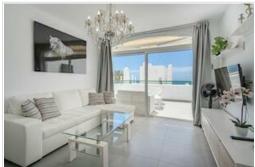

Elegant 1 bedroom apartment located in the center of Torviscas with the best views of the bay of Costa Adeje and the islands in front, just over 1 km from Torviscas beach.

The Aloha Garden complex has its own swimming pool, bar and restaurant and is close to other services in the area.

Full of light and with pleasant colours, quality furniture, a spacious living room with an American kitchen, a large south-facing terrace, sunny throughout the day, with panoramic ocean views and a good sized bedroom with built-in wardrobes, wakes up the desire for the vacation.