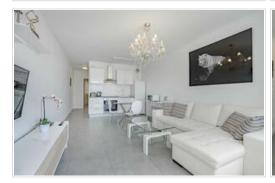

Full of light and with pleasant colours, quality furniture, a spacious living room with an American kitchen, a large south-facing terrace, sunny throughout the day, with panoramic ocean views and a good sized bedroom with built-in wardrobes, wakes up the desire for the vacation.