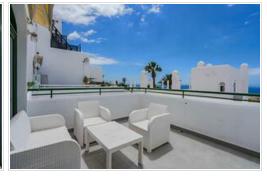

Elegant 1 bedroom apartment located in the center of Torviscas with the best views of the bay of Costa Adeje and the islands in front, just over 1 km from Torviscas beach.

The Aloha Garden complex has its own swimming pool, bar and restaurant and is close to other services in the area.

Full of light and with pleasant colours, quality furniture, a spacious living room with an American kitchen, a large south-facing terrace, sunny throughout the day, with panoramic ocean views and a good sized bedroom with built-in wardrobes, wakes up the desire for the vacation.