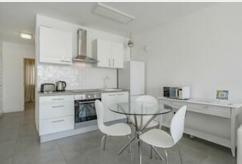

Full of light and with pleasant colours, quality furniture, a spacious living room with an American kitchen, a large south-facing terrace, sunny throughout the day, with panoramic ocean views and a good sized bedroom with built-in wardrobes, wakes up the desire for the vacation.