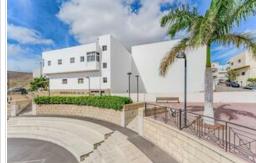

PLOT with PROJECT and LICENSE

For sale an urban plot of 233,90 m2 in the upper part of San Isidro with a project and license for the construction of a building with 5 apartments and 4 commercial premises. Very quiet residential area, the land is in front of a square, it will have open views, good access, close to all services.