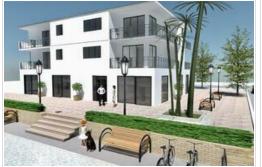

PLOT with PROJECT and LICENSE

For sale an urban plot of 233,90 m2 in the upper part of San Isidro with a project and license for the construction of a building with 5 apartments and 4 commercial premises. Very quiet residential area, the land is in front of a square, it will have open views, good access, close to all services.

According to the project it is possible to build a 3-storey building with 4 commercial premises on the ground floor, 2 flats with 2 bedrooms, 2 bathrooms, living room and open kitchen, 2 flats with 2 bedrooms, 2 bathrooms, living room and separate kitchen and 1 flat with 2 bedrooms and 1 bathroom, living room and open kitchen. Building with lift, each flat with its own storage room on the communal roof terrace of the building.