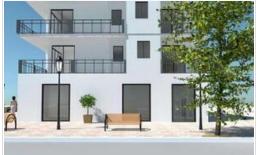

PLOT with PROJECT and LICENSE

For sale an urban plot of 233,90 m2 in the upper part of San Isidro with a project and license for the construction of a building with 5 apartments and 4 commercial premises. Very quiet residential area, the land is in front of a square, it will have open views, good access, close to all services.

According to the project it is possible to build a 3-storey building with 4 commercial premises on the ground floor, 2 flats with 2 bedrooms, 2 bathrooms, living room and open kitchen, 2 flats with 2 bedrooms, 2 bathrooms, living room and separate kitchen and 1 flat with 2 bedrooms and 1 bathroom, living room and open kitchen. Building with lift, each flat with its own storage room on the communal roof terrace of the building.