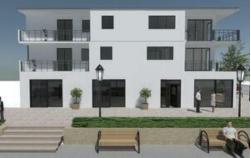

PLOT with PROJECT and LICENSE

For sale an urban plot of 233,90 m2 in the upper part of San Isidro with a project and license for the construction of a building with 5 apartments and 4 commercial premises. Very quiet residential area, the land is in front of a square, it will have open views, good access, close to all services.

According to the project it is possible to build a 3-storey building with 4 commercial premises on the ground floor, 2 flats with 2 bedrooms, 2 bathrooms, living room and open kitchen, 2 flats with 2 bedrooms, 2 bathrooms, living room and separate kitchen and 1 flat with 2 bedrooms and 1 bathroom, living room and open kitchen. Building with lift, each flat with its own storage room on the communal roof terrace of the building.