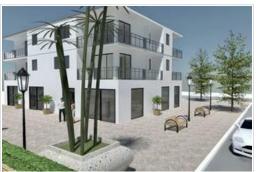

PLOT with PROJECT and LICENSE

For sale an urban plot of 233,90 m2 in the upper part of San Isidro with a project and license for the construction of a building with 5 apartments and 4 commercial premises. Very quiet residential area, the land is in front of a square, it will have open views, good access, close to all services.

According to the project it is possible to build a 3-storey building with 4 commercial premises on the ground floor, 2 flats with 2 bedrooms, 2 bathrooms, living room and open kitchen, 2 flats with 2 bedrooms, 2 bathrooms, living room and separate kitchen and 1 flat with 2 bedrooms and 1 bathroom, living room and open kitchen. Building with lift, each flat with its own storage room on the communal roof terrace of the building.