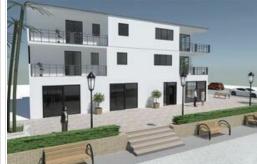

PLOT with PROJECT and LICENSE

For sale an urban plot of 233,90 m2 in the upper part of San Isidro with a project and license for the construction of a building with 5 apartments and 4 commercial premises. Very quiet residential area, the land is in front of a square, it will have open views, good access, close to all services.

According to the project it is possible to build a 3-storey building with 4 commercial premises on the ground floor, 2 flats with 2 bedrooms, 2 bathrooms, living room and open kitchen, 2 flats with 2 bedrooms, 2 bathrooms, living room and separate kitchen and 1 flat with 2 bedrooms and 1 bathroom, living room and open kitchen. Building with lift, each flat with its own storage room on the communal roof terrace of the building.