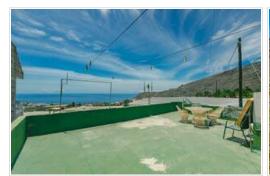

Extensive agricultural land on the main road from Tamaimo to Los Gigantes. This finca located in El Cardonal, has more than 7280 m2 of land in total.

It is divided in two parts, one of them of 5704 m2 of land where 5589 m2 is for agricultural use and has a warehouse of 35 m2. The other part is 1692 m2 of agricultural use. In addition, in this part there is 78 m2 of a one-storey house with a roof terrace with panoramic sea views. It is all fenced and gated, separating it from the other plots. The property is currently partially used for agricultural purposes, it has plantations of fruit trees and different vegetables. It is a property with a lot of potential and is ready to start planting its future.