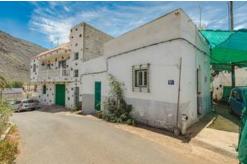

Extensive agricultural land on the main road from Tamaimo to Los Gigantes. This finca located in El Cardonal, has more than 7280 m2 of land in total.

It is divided in two parts, one of them of 5704 m2 of land where 5589 m2 is for agricultural use and has a warehouse of 35 m2. The other part is 1692 m2 of agricultural use. In addition, in this part there is 78 m2 of a one-storey house with a roof terrace with panoramic sea views. It is all fenced and gated, separating it from the other plots. The property is currently partially used for agricultural purposes, it has plantations of fruit trees and different vegetables. It is a property with a lot of potential and is ready to start planting its future.