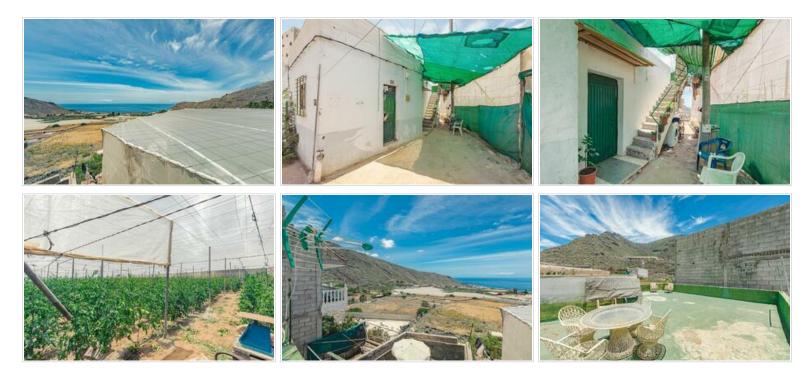

Extensive agricultural land on the main road from Tamaimo to Los Gigantes. This finca located in El Cardonal, has more than 7280 m2 of land in total.

It is divided in two parts, one of them of 5704 m2 of land where 5589 m2 is for agricultural use and has a warehouse of 35 m2. The other part is 1692 m2 of agricultural use. In addition, in this part there is 78 m2 of a one-storey house with a roof terrace with panoramic sea views. It is all fenced and gated, separating it from the other plots. The property is currently partially used for agricultural purposes, it has plantations of fruit trees and different vegetables. It is a property with a lot of potential and is ready to start planting its future.