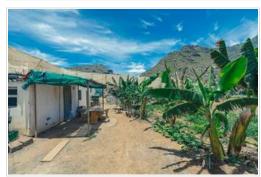

Extensive agricultural land on the main road from Tamaimo to Los Gigantes. This finca located in El Cardonal, has more than 7280 m2 of land in total.

It is divided in two parts, one of them of 5704 m2 of land where 5589 m2 is for agricultural use and has a warehouse of 35 m2. The other part is 1692 m2 of agricultural use. In addition, in this part there is 78 m2 of a one-storey house with a roof terrace with panoramic sea views. It is all fenced and gated, separating it from the other plots. The property is currently partially used for agricultural purposes, it has plantations of fruit trees and different vegetables. It is a property with a lot of potential and is ready to start planting its future.