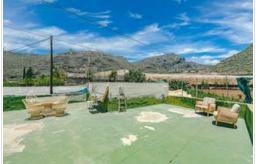

Extensive agricultural land on the main road from Tamaimo to Los Gigantes. This finca located in El Cardonal, has more than 7280 m2 of land in total.

It is divided in two parts, one of them of 5704 m2 of land where 5589 m2 is for agricultural use and has a warehouse of 35 m2. The other part is 1692 m2 of agricultural use. In addition, in this part there is 78 m2 of a one-storey house with a roof terrace with panoramic sea views. It is all fenced and gated, separating it from the other plots. The property is currently partially used for agricultural purposes, it has plantations of fruit trees and different vegetables. It is a property with a lot of potential and is ready to start planting its future.