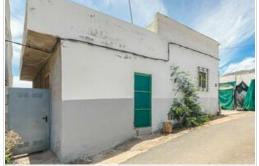

Extensive agricultural land on the main road from Tamaimo to Los Gigantes. This finca located in El Cardonal, has more than 7280 m2 of land in total.

It is divided in two parts, one of them of 5704 m2 of land where 5589 m2 is for agricultural use and has a warehouse of 35 m2. The other part is 1692 m2 of agricultural use. In addition, in this part there is 78 m2 of a one-storey house with a roof terrace with panoramic sea views. It is all fenced and gated, separating it from the other plots. The property is currently partially used for agricultural purposes, it has plantations of fruit trees and different vegetables. It is a property with a lot of potential and is ready to start planting its future.