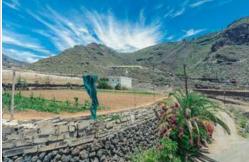

Extensive agricultural land on the main road from Tamaimo to Los Gigantes. This finca located in El Cardonal, has more than 7280 m2 of land in total.

It is divided in two parts, one of them of 5704 m2 of land where 5589 m2 is for agricultural use and has a warehouse of 35 m2. The other part is 1692 m2 of agricultural use. In addition, in this part there is 78 m2 of a one-storey house with a roof terrace with panoramic sea views. It is all fenced and gated, separating it from the other plots. The property is currently partially used for agricultural purposes, it has plantations of fruit trees and different vegetables. It is a property with a lot of potential and is ready to start planting its future.