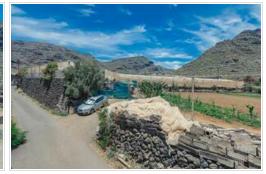

Extensive agricultural land on the main road from Tamaimo to Los Gigantes. This finca located in El Cardonal, has more than 7280 m2 of land in total.

It is divided in two parts, one of them of 5704 m2 of land where 5589 m2 is for agricultural use and has a warehouse of 35 m2. The other part is 1692 m2 of agricultural use. In addition, in this part there is 78 m2 of a one-storey house with a roof terrace with panoramic sea views. It is all fenced and gated, separating it from the other plots. The property is currently partially used for agricultural purposes, it has plantations of fruit trees and different vegetables. It is a property with a lot of potential and is ready to start planting its future.