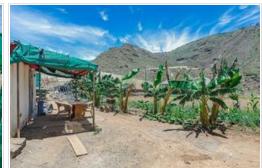

Extensive agricultural land on the main road from Tamaimo to Los Gigantes. This finca located in El Cardonal, has more than 7280 m2 of land in total.

It is divided in two parts, one of them of 5704 m2 of land where 5589 m2 is for agricultural use and has a warehouse of 35 m2. The other part is 1692 m2 of agricultural use. In addition, in this part there is 78 m2 of a one-storey house with a roof terrace with panoramic sea views. It is all fenced and gated, separating it from the other plots. The property is currently partially used for agricultural purposes, it has plantations of fruit trees and different vegetables. It is a property with a lot of potential and is ready to start planting its future.