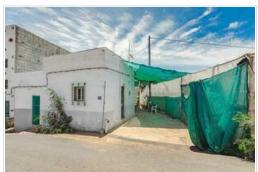

Extensive agricultural land on the main road from Tamaimo to Los Gigantes. This finca located in El Cardonal, has more than 7280 m2 of land in total.

It is divided in two parts, one of them of 5704 m2 of land where 5589 m2 is for agricultural use and has a warehouse of 35 m2. The other part is 1692 m2 of agricultural use. In addition, in this part there is 78 m2 of a one-storey house with a roof terrace with panoramic sea views. It is all fenced and gated, separating it from the other plots. The property is currently partially used for agricultural purposes, it has plantations of fruit trees and different vegetables. It is a property with a lot of potential and is ready to start planting its future.