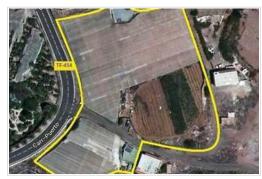

Extensive agricultural land on the main road from Tamaimo to Los Gigantes. This finca located in El Cardonal, has more than 7280 m2 of land in total.

It is divided in two parts, one of them of 5704 m2 of land where 5589 m2 is for agricultural use and has a warehouse of 35 m2. The other part is 1692 m2 of agricultural use. In addition, in this part there is 78 m2 of a one-storey house with a roof terrace with panoramic sea views. It is all fenced and gated, separating it from the other plots. The property is currently partially used for agricultural purposes, it has plantations of fruit trees and different vegetables. It is a property with a lot of potential and is ready to start planting its future.