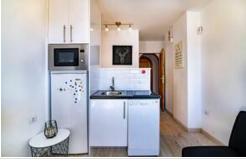

Second floor in a building with an elevator. The apartment is south facing and above a pedestrian street, with very few neighbors. The flat is tastefully decorated and fully equipped with the necessary services. It has 2 air conditioners, washing machine, dishwasher and smart TV.