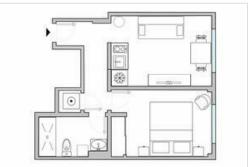

## 1 Bedroom Apartment - Los Cristianos -Edificio Coral - 7564

| Property type | Apartment              |             |                  |
|---------------|------------------------|-------------|------------------|
| Location      | Los Cristianos, Arona  |             |                  |
| Complex       | Edificio Coral         |             |                  |
| Views         | Street view            |             |                  |
| Sale          | 230 000 €<br>250 000 € | Reference   | 7564             |
| Built area    | 40m <sup>2</sup>       | Living area | 37m <sup>2</sup> |
| Kitchen       | Open-plan              | Bedrooms    | 1                |
| Bathrooms     | 1                      | Floor       | 2                |
| Furniture     | Fully                  |             |                  |

Second floor in a building with an elevator. The apartment is south facing and above a pedestrian street, with very few neighbors. The flat is tastefully decorated and fully equipped with the necessary services. It has 2 air conditioners, washing machine, dishwasher and smart TV.