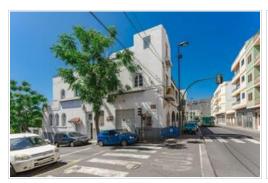

Historic corner house with urban land in the centre of Güímar.

The house has a surface of 1.278 m2.

On the basement floor there is a very large garage and several storage spaces.

At the basement level there is the garden and the entrance to the garage.

On the ground floor there are several commercial premises.

On the first floor is the living area with several rooms.

All rooms lead to the outside.

On the roof terrace there is a large terrace with spectacular views.

An ideal house for a senior centre, coworking, gym, restaurant, supermarket, ...

The plot of 1367 m2 is urban and can be sold separately.

IBI: House €1.616, Plot €472.

**Sale**: info@astenrealty.com

**Tel.**: (+34) 922 789 196