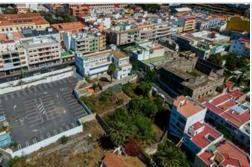

Historic corner house with urban land in the centre of Güímar.

The house has a surface of 1.278 m2.

On the basement floor there is a very large garage and several storage spaces.

At the basement level there is the garden and the entrance to the garage.

An ideal house for a senior centre, coworking, gym, restaurant, supermarket, ...

The plot of 1367 m2 is urban and can be sold separately.

IBI: House €1.616, Plot €472.

**Sale**: info@astenrealty.com

**Tel.**: (+34) 922 789 196