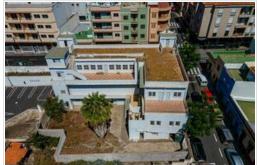

Historic corner house with urban land in the centre of Güímar.

The house has a surface of 1.278 m2.

On the basement floor there is a very large garage and several storage spaces.

At the basement level there is the garden and the entrance to the garage.

On the ground floor there are several commercial premises.

On the first floor is the living area with several rooms.

All rooms lead to the outside.

On the roof terrace there is a large terrace with spectacular views.

An ideal house for a senior centre, coworking, gym, restaurant, supermarket, ...

The plot of 1367 m2 is urban and can be sold separately.

IBI: House €1.616, Plot €472.

**Sale**: info@astenrealty.com

**Tel.**: (+34) 922 789 196