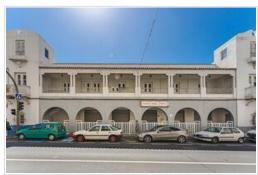

Historic corner house with urban land in the centre of Güímar.

The house has a surface of 1.278 m2.

On the basement floor there is a very large garage and several storage spaces.

At the basement level there is the garden and the entrance to the garage.

On the ground floor there are several commercial premises.

On the first floor is the living area with several rooms.

All rooms lead to the outside.

On the roof terrace there is a large terrace with spectacular views.