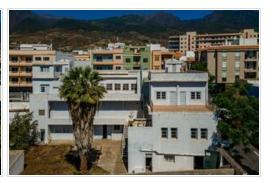

Historic corner house with urban land in the centre of Güímar.

The house has a surface of 1.278 m2.

On the basement floor there is a very large garage and several storage spaces.

At the basement level there is the garden and the entrance to the garage.

An ideal house for a senior centre, coworking, gym, restaurant, supermarket, ...

The plot of 1367 m2 is urban and can be sold separately.

IBI: House €1.616, Plot €472.

**Sale**: info@astenrealty.com

**Tel.**: (+34) 922 789 196