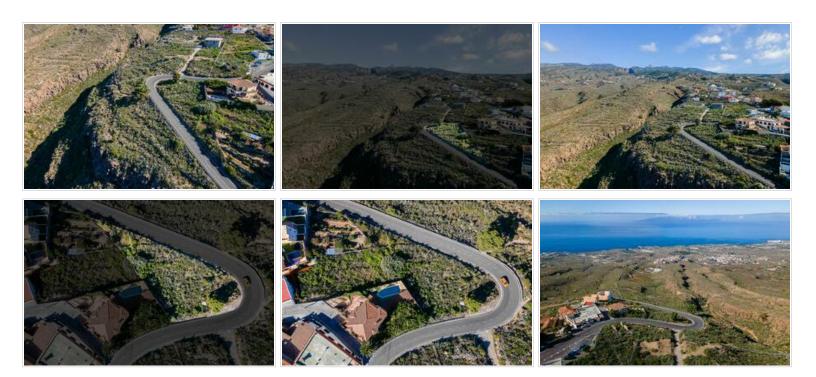

## **Land - Adeje - 7822**

| Property type | Land Adeje, Adeje Ocean view, Mountain view, Panoramic views |           |      |
|---------------|--------------------------------------------------------------|-----------|------|
| Location      |                                                              |           |      |
| Views         |                                                              |           |      |
| Sale          | 475 000 €                                                    | Reference | 7822 |
| Land          | 1159m <sup>2</sup>                                           | Bedrooms  | 0    |
| Bathrooms     | 0                                                            |           |      |

Build the home of your dreams on this fantastic plot of urban land. Uninterrupted views of wonderful sunsets from this vantage point are not to be missed. Facing west towards the islands of La Gomera and La Palma the views from this site are incredible. The plot is 1.159 m2 with buildabilty of 1.854 m2. IBI €172 per year.