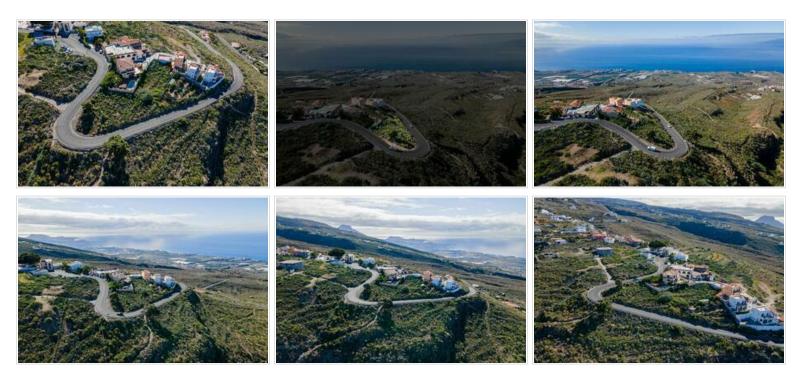

## **Land - Adeje - 7822**

| Property type | Land Adeje, Adeje Ocean view, Mountain view, Panoramic views |           |      |
|---------------|--------------------------------------------------------------|-----------|------|
| Location      |                                                              |           |      |
| Views         |                                                              |           |      |
| Sale          | 475 000 €                                                    | Reference | 7822 |
| Land          | 1159m <sup>2</sup>                                           | Bedrooms  | 0    |
| Bathrooms     | 0                                                            |           |      |

Build the home of your dreams on this fantastic plot of urban land. Uninterrupted views of wonderful sunsets from this vantage point are not to be missed. Facing west towards the islands of La Gomera and La Palma the views from this site are incredible. The plot is 1.159 m2 with buildabilty of 1.854 m2. IBI €172 per year.