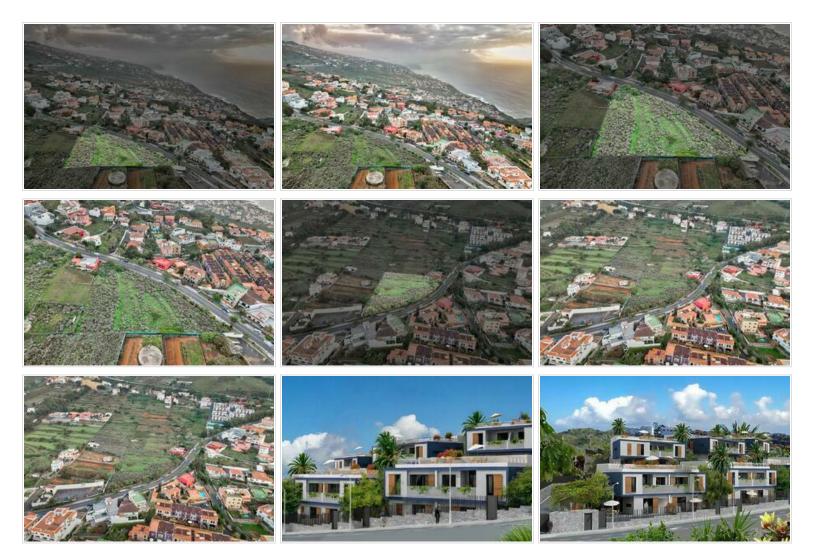

It can be used for residential purposes, the current owner has prepared a plan for housing, grouped or collective, distributed over two floors with a parking space per dwelling. The plan is to build 30 semi-detached dwellings (with garage) two by two, in two strips parallel to the road. In the first row there are 18 dwellings and in the second row there are 12.

The artist's impression shows what could be built on the plot.

They will be staggered so that they have natural light and do not impede visibility and views of Teide. Between the building strips there would be a private internal road for access to the emergency services.