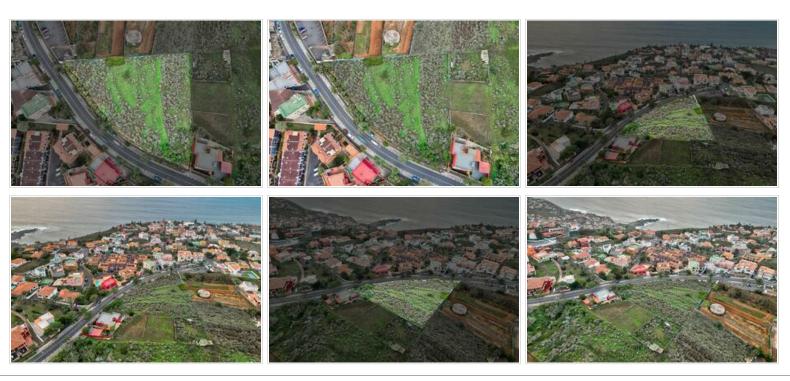

## Land - El Sauzal - 7825

| Property type | El Sauzal Panoramic views, Teide views |             |                    |
|---------------|----------------------------------------|-------------|--------------------|
| Location      |                                        |             |                    |
| Views         |                                        |             |                    |
| Sale          | 1 200 000 €                            | Reference   | 7825               |
| Land          | 3793m <sup>2</sup>                     | Living area | 3149m <sup>2</sup> |
| Bedrooms      | 0                                      | Bathrooms   | 0                  |

Urban plot of 3.793 m2 in a fully urbanised area. The plot is fully serviced and integrated in the urban fabric of the area, so it is perfectly linked to the existing road structure and equipped with all the necessary services and facilities: street lighting, water supply, telephone, sewage and sewage network.

It can be used for residential purposes, the current owner has prepared a plan for housing, grouped or collective, distributed over two floors with a parking space per dwelling. The plan is to build 30 semi-detached dwellings (with garage) two by two, in two strips parallel to the road. In the first row there are 18 dwellings and in the second row there are 12.