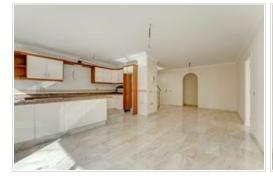

This stunning 2-bedroom penthouse on the top floor of the resort with a huge L shaped roof terrace takes advantage of the morning sun as well as having sun during the rest of the day and enjoying views towards La Gomera and sunsets in the evening. There are also views over the town and the swimming pool. The apartment is 94 m2 with the terraces measuring 125 m2. The apartment has 2 double bedrooms and 2 bathrooms with one en-suite, a large lounge and American style kitchen.

Built in wardrobes and electric window blinds are fitted in all apartments as well as double glazing throughout. There are also safes and alarms, and all come with a garage space in the secured parking under the building. Marble floors throughout the apartment add to the luxurious feel to the apartment.