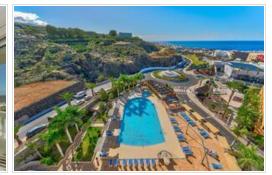

The resort has 4 entrances with the main one being on the 8th floor. There are 5 elevators in the resort one of which has panoramic views over the large, heated communal swimming pool and a separate children's pool, surrounded by a large solarium area and gardens. The central area of the building has a waterfall feature which adds to the relaxing atmosphere within the resort. Security cameras in corridors and garage ensure the safety of owners. The resort is close to all amenities with large supermarkets close by as well as one on site. A dentist and hairdresser are also available on site and the town centres of Playa de La Arena and Los Gigantes are within easy walking distance.