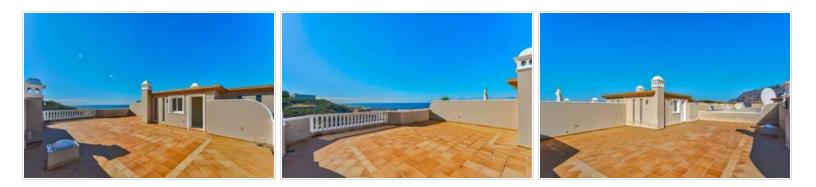

This stunning 2-bedroom penthouse on the top floor of the resort with a huge L shaped roof terrace takes advantage of the morning sun as well as having sun during the rest of the day and enjoying views towards La Gomera and sunsets in the evening. There are also views over the town and the swimming pool. The apartment is 94 m2 with the terraces measuring 125 m2. The apartment has 2 double bedrooms and 2 bathrooms with one en-suite, a large lounge and American style kitchen.