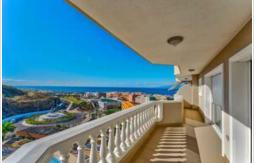

This stunning 2-bedroom penthouse on the top floor of the resort with a huge L shaped roof terrace takes advantage of the morning sun as well as having sun during the rest of the day and enjoying views towards La Gomera and sunsets in the evening. There are also views over the town and the swimming pool. The apartment is 94 m2 with the terraces measuring 125 m2. The apartment has 2 double bedrooms and 2 bathrooms with one en-suite, a large lounge and American style kitchen.

The resort has 4 entrances with the main one being on the 8th floor. There are 5 elevators in the resort one of which has panoramic views over the large, heated communal swimming pool and a separate children's pool, surrounded by a large solarium area and gardens. The central area of the building has a waterfall feature which adds to the relaxing atmosphere within the resort. Security cameras in corridors and garage ensure the safety of owners. The resort is close to all amenities with large supermarkets close by as well as one on site. A dentist and hairdresser are also available on site and the town centres of Playa de La Arena and Los Gigantes are within easy walking distance.