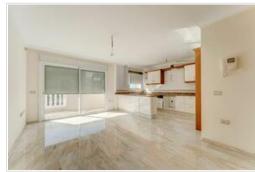

This stunning 2-bedroom penthouse on the top floor of the resort with a huge L shaped roof terrace takes advantage of the morning sun as well as having sun during the rest of the day and enjoying views towards La Gomera and sunsets in the evening. There are also views over the town and the swimming pool. The apartment is 94 m2 with the terraces measuring 125 m2. The apartment has 2 double bedrooms and 2 bathrooms with one en-suite, a large lounge and American style kitchen.

Built in wardrobes and electric window blinds are fitted in all apartments as well as double glazing throughout. There are also safes and alarms, and all come with a garage space in the secured parking under the building. Marble floors throughout the apartment add to the luxurious feel to the apartment.