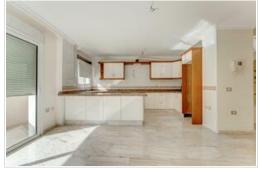

This stunning 2-bedroom penthouse on the top floor of the resort with a huge L shaped roof terrace takes advantage of the morning sun as well as having sun during the rest of the day and enjoying views towards La Gomera and sunsets in the evening. There are also views over the town and the swimming pool. The apartment is 94 m2 with the terraces measuring 125 m2. The apartment has 2 double bedrooms and 2 bathrooms with one en-suite, a large lounge and American style kitchen.

Built in wardrobes and electric window blinds are fitted in all apartments as well as double glazing throughout. There are also safes and alarms, and all come with a garage space in the secured parking under the building. Marble floors throughout the apartment add to the luxurious feel to the apartment.