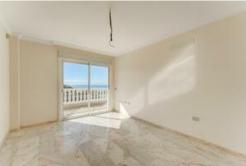

This stunning 2-bedroom penthouse on the top floor of the resort with a huge L shaped roof terrace takes advantage of the morning sun as well as having sun during the rest of the day and enjoying views towards La Gomera and sunsets in the evening. There are also views over the town and the swimming pool. The apartment is 94 m2 with the terraces measuring 125 m2. The apartment has 2 double bedrooms and 2 bathrooms with one en-suite, a large lounge and American style kitchen.

Built in wardrobes and electric window blinds are fitted in all apartments as well as double glazing throughout. There are also safes and alarms, and all come with a garage space in the secured parking under the building. Marble floors throughout the apartment add to the luxurious feel to the apartment.