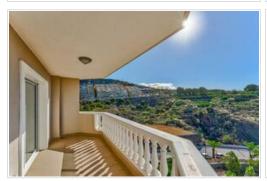

This stunning 2-bedroom penthouse on the top floor of the resort with a huge L shaped roof terrace takes advantage of the morning sun as well as having sun during the rest of the day and enjoying views towards La Gomera and sunsets in the evening. There are also views over the town and the swimming pool. The apartment is 94 m2 with the terraces measuring 125 m2. The apartment has 2 double bedrooms and 2 bathrooms with one en-suite, a large lounge and American style kitchen.