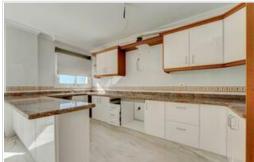

This stunning 2-bedroom penthouse on the top floor of the resort with a huge L shaped roof terrace takes advantage of the morning sun as well as having sun during the rest of the day and enjoying views towards La Gomera and sunsets in the evening. There are also views over the town and the swimming pool. The apartment is 94 m2 with the terraces measuring 125 m2. The apartment has 2 double bedrooms and 2 bathrooms with one en-suite, a large lounge and American style kitchen.