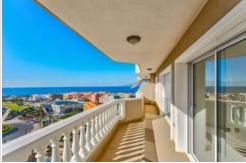

This stunning 2-bedroom penthouse on the top floor of the resort with a huge L shaped roof terrace takes advantage of the morning sun as well as having sun during the rest of the day and enjoying views towards La Gomera and sunsets in the evening. There are also views over the town and the swimming pool. The apartment is 94 m2 with the terraces measuring 125 m2. The apartment has 2 double bedrooms and 2 bathrooms with one en-suite, a large lounge and American style kitchen.