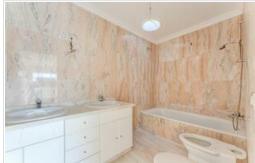

This stunning 2-bedroom penthouse on the top floor of the resort with a huge L shaped roof terrace takes advantage of the morning sun as well as having sun during the rest of the day and enjoying views towards La Gomera and sunsets in the evening. There are also views over the town and the swimming pool. The apartment is 94 m2 with the terraces measuring 125 m2. The apartment has 2 double bedrooms and 2 bathrooms with one en-suite, a large lounge and American style kitchen.

Built in wardrobes and electric window blinds are fitted in all apartments as well as double glazing throughout. There are also safes and alarms, and all come with a garage space in the secured parking under the building. Marble floors throughout the apartment add to the luxurious feel to the apartment.