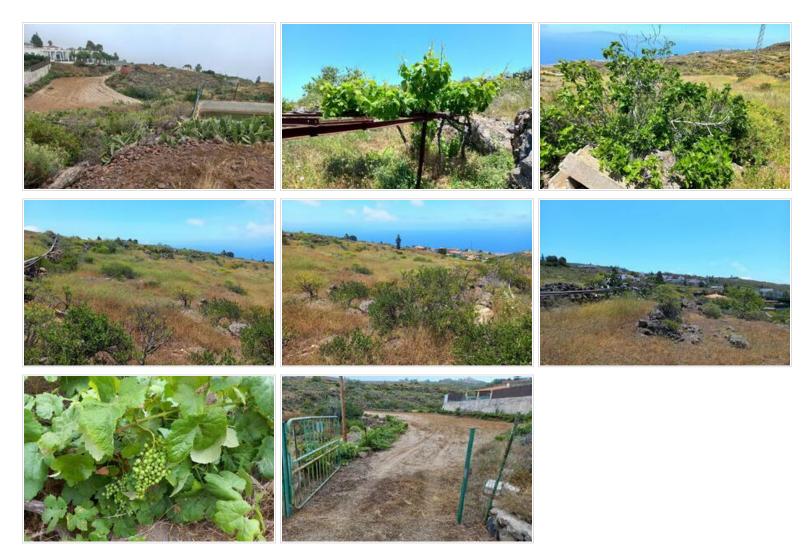

For sale agricultural land of 7.339 m2 with vegetable garden, water pond, water shares and possibility to build under the regulations of agricultural and agricultural exploitations. Currently has a construction of 44 m2 and the land is a good opportunity to develop projects linked to agriculture and nature.

If you are passionate about being surrounded by nature and develop projects in this area, do not hesitate to contact us to show you all the possibilities offered by this plot. Ref. Asten Realty 8013.

Sale: info@astenrealty.com