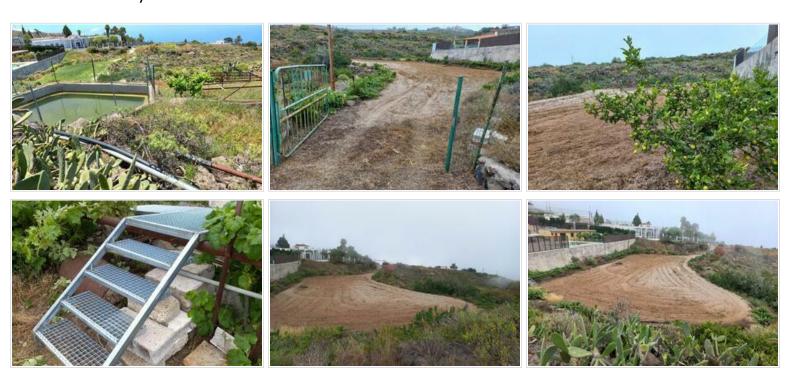

For sale agricultural land of 7.339 m2 with vegetable garden, water pond, water shares and possibility to build under the regulations of agricultural and agricultural exploitations. Currently has a construction of 44 m2 and the land is a good opportunity to develop projects linked to agriculture and nature.

If you are passionate about being surrounded by nature and develop projects in this area, do not hesitate to contact us to show you all the possibilities offered by this plot. Ref. Asten Realty 8013.

Sale: info@astenrealty.com