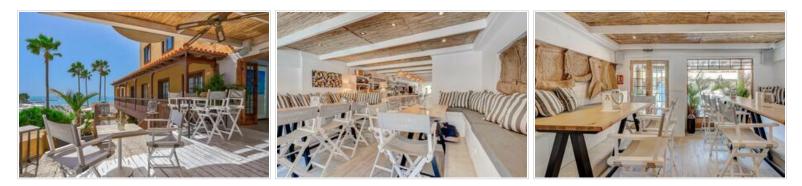

Magnificent local in Costa Adeje, Playa de Troya.

Bar in operation with fixed clientele.

The place is completely renovated with a lot of elegance and style, it is located on the ground floor, with a direct entrance through the stairs from the street.

It has open and spacious spaces. It includes 2 full bathrooms with a toilet area. Ref. 8138.

Community fees €115. Annual IBI €450.

**Tel.**: (+34) 922 789 196 **Mobile**: (+34) 685 87 00 56 **Fax**: (+34) 922 78 91 96