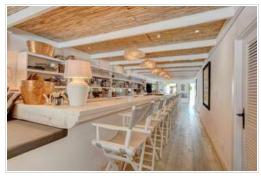

Magnificent local in Costa Adeje, Playa de Troya.

Bar in operation with fixed clientele.

The place is completely renovated with a lot of elegance and style, it is located on the ground floor, with a direct entrance through the stairs from the street.

It has open and spacious spaces. It includes 2 full bathrooms with a toilet area. Ref. 8138.

Community fees €115. Annual IBI €450.

**Tel.**: (+34) 922 789 196 **Mobile**: (+34) 685 87 00 56 **Fax**: (+34) 922 78 91 96