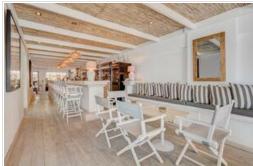

Magnificent local in Costa Adeje, Playa de Troya.

Bar in operation with fixed clientele.

The place is completely renovated with a lot of elegance and style, it is located on the ground floor, with a direct entrance through the stairs from the street.

It has open and spacious spaces. It includes 2 full bathrooms with a toilet area. Ref. 8138.

Community fees €115. Annual IBI €450.

**Tel.**: (+34) 922 789 196 **Mobile**: (+34) 685 87 00 56 **Fax**: (+34) 922 78 91 96