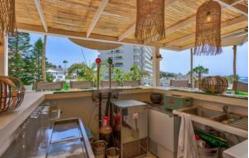

Magnificent local in Costa Adeje, Playa de Troya.

Bar in operation with fixed clientele.

The place is completely renovated with a lot of elegance and style, it is located on the ground floor, with a direct entrance through the stairs from the street.

It has open and spacious spaces. It includes 2 full bathrooms with a toilet area. Ref. 8138.

Community fees €115. Annual IBI €450.

**Tel.**: (+34) 922 789 196 **Mobile**: (+34) 685 87 00 56 **Fax**: (+34) 922 78 91 96