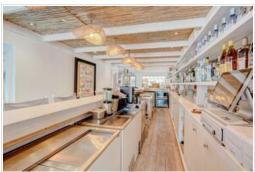

Magnificent local in Costa Adeje, Playa de Troya.

Bar in operation with fixed clientele.

The place is completely renovated with a lot of elegance and style, it is located on the ground floor, with a direct entrance through the stairs from the street.

It has open and spacious spaces. It includes 2 full bathrooms with a toilet area. Ref. 8138.

Community fees €115. Annual IBI €450.

**Tel.**: (+34) 922 789 196 **Mobile**: (+34) 685 87 00 56 **Fax**: (+34) 922 78 91 96