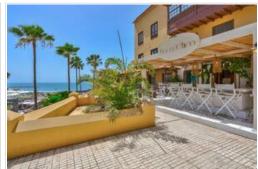

## Business - San Eugenio Bajo - Pueblo Canario - 8138

| Property type | Business                |             |                  |
|---------------|-------------------------|-------------|------------------|
| Location      | San Eugenio Bajo, Adeje |             |                  |
| Complex       | Pueblo Canario          |             |                  |
| Views         | Ocean view              |             |                  |
| Sale          | 745 000 €               | Reference   | 8138             |
| Built area    | 103m <sup>2</sup>       | Living area | 80m <sup>2</sup> |
| Terrace       | 35m <sup>2</sup>        | Bedrooms    | 0                |
| Bathrooms     | 0                       |             |                  |

Magnificent local in Costa Adeje, Playa de Troya.

Bar in operation with fixed clientele.

The place is completely renovated with a lot of elegance and style, it is located on the ground floor, with a direct entrance through the stairs from the street.