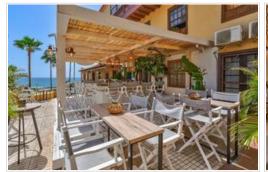

Magnificent local in Costa Adeje, Playa de Troya.

Bar in operation with fixed clientele.

The place is completely renovated with a lot of elegance and style, it is located on the ground floor, with a direct entrance through the stairs from the street.

It has open and spacious spaces. It includes 2 full bathrooms with a toilet area. Ref. 8138.

Community fees €115. Annual IBI €450.

**Tel.**: (+34) 922 789 196 **Mobile**: (+34) 685 87 00 56 **Fax**: (+34) 922 78 91 96