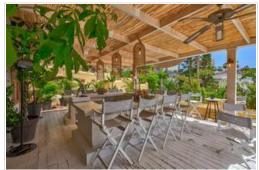

Magnificent local in Costa Adeje, Playa de Troya.

Bar in operation with fixed clientele.

The place is completely renovated with a lot of elegance and style, it is located on the ground floor, with a direct entrance through the stairs from the street.

It has open and spacious spaces. It includes 2 full bathrooms with a toilet area. Ref. 8138.

Community fees €115. Annual IBI €450.

**Tel.**: (+34) 922 789 196 **Mobile**: (+34) 685 87 00 56 **Fax**: (+34) 922 78 91 96