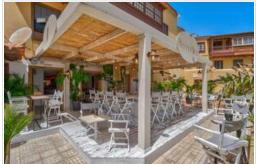

Magnificent local in Costa Adeje, Playa de Troya.

Bar in operation with fixed clientele.

The place is completely renovated with a lot of elegance and style, it is located on the ground floor, with a direct entrance through the stairs from the street.

It has open and spacious spaces. It includes 2 full bathrooms with a toilet area. Ref. 8138.

Community fees €115. Annual IBI €450.

**Tel.**: (+34) 922 789 196 **Mobile**: (+34) 685 87 00 56 **Fax**: (+34) 922 78 91 96