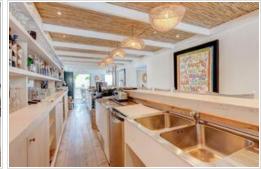

Magnificent local in Costa Adeje, Playa de Troya.

Bar in operation with fixed clientele.

The place is completely renovated with a lot of elegance and style, it is located on the ground floor, with a direct entrance through the stairs from the street.

It has open and spacious spaces. It includes 2 full bathrooms with a toilet area. Ref. 8138.

Community fees €115. Annual IBI €450.

**Tel.**: (+34) 922 789 196 **Mobile**: (+34) 685 87 00 56 **Fax**: (+34) 922 78 91 96