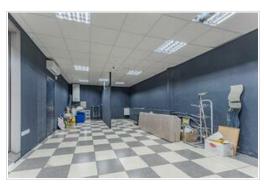

Commercial premises for sale, currently operating as a supermarket, with a very high profitability.

Located in the centre of Playa de Las Americas, a commercial premises with an area of 153 m2 on one floor. It has a sales room - shop, a freezer room, a fridge room, a storeroom, 1 bathroom, authorisation and its own space to place a sign in the building, which faces the main street of Playa Las Americas. The supermarket has been in operation for 15 years, with numerous customers of different nationalities.