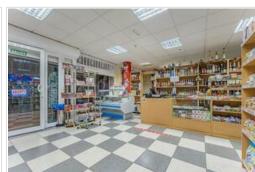

Commercial premises for sale, currently operating as a supermarket, with a very high profitability.

Located in the centre of Playa de Las Americas, a commercial premises with an area of 153 m2 on one floor. It has a sales room - shop, a freezer room, a fridge room, a storeroom, 1 bathroom, authorisation and its own space to place a sign in the building, which faces the main street of Playa Las Americas. The supermarket has been in operation for 15 years, with numerous customers of different nationalities.