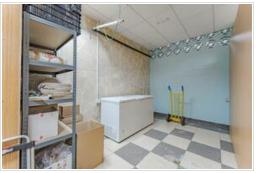

Commercial premises for sale, currently operating as a supermarket, with a very high profitability.

Located in the centre of Playa de Las Americas, a commercial premises with an area of 153 m2 on one floor. It has a sales room - shop, a freezer room, a fridge room, a storeroom, 1 bathroom, authorisation and its own space to place a sign in the building, which faces the main street of Playa Las Americas. The supermarket has been in operation for 15 years, with numerous customers of different nationalities.