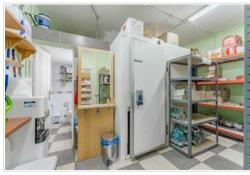

Commercial premises for sale, currently operating as a supermarket, with a very high profitability.

Located in the centre of Playa de Las Americas, a commercial premises with an area of 153 m2 on one floor. It has a sales room - shop, a freezer room, a fridge room, a storeroom, 1 bathroom, authorisation and its own space to place a sign in the building, which faces the main street of Playa Las Americas. The supermarket has been in operation for 15 years, with numerous customers of different nationalities.