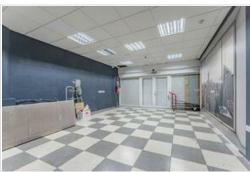

Commercial premises for sale, currently operating as a supermarket, with a very high profitability.

Located in the centre of Playa de Las Americas, a commercial premises with an area of 153 m2 on one floor. It has a sales room - shop, a freezer room, a fridge room, a storeroom, 1 bathroom, authorisation and its own space to place a sign in the building, which faces the main street of Playa Las Americas. The supermarket has been in operation for 15 years, with numerous customers of different nationalities.