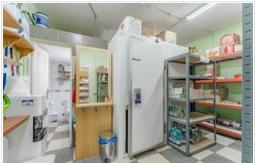

Commercial premises for sale, currently operating as a supermarket, with a very high profitability.

Located in the centre of Playa de Las Americas, a commercial premises with an area of 153 m2 on one floor. It has a sales room - shop, a freezer room, a fridge room, a storeroom, 1 bathroom, authorisation and its own space to place a sign in the building, which faces the main street of Playa Las Americas. The supermarket has been in operation for 15 years, with numerous customers of different nationalities.