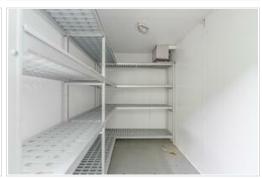

Commercial premises for sale, currently operating as a supermarket, with a very high profitability.

Located in the centre of Playa de Las Americas, a commercial premises with an area of 153 m2 on one floor. It has a sales room - shop, a freezer room, a fridge room, a storeroom, 1 bathroom, authorisation and its own space to place a sign in the building, which faces the main street of Playa Las Americas. The supermarket has been in operation for 15 years, with numerous customers of different nationalities.