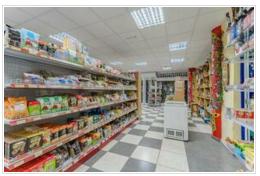

Commercial premises for sale, currently operating as a supermarket, with a very high profitability.

Located in the centre of Playa de Las Americas, a commercial premises with an area of 153 m2 on one floor. It has a sales room - shop, a freezer room, a fridge room, a storeroom, 1 bathroom, authorisation and its own space to place a sign in the building, which faces the main street of Playa Las Americas. The supermarket has been in operation for 15 years, with numerous customers of different nationalities.