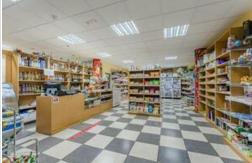

Commercial premises for sale, currently operating as a supermarket, with a very high profitability.

Located in the centre of Playa de Las Americas, a commercial premises with an area of 153 m2 on one floor. It has a sales room - shop, a freezer room, a fridge room, a storeroom, 1 bathroom, authorisation and its own space to place a sign in the building, which faces the main street of Playa Las Americas. The supermarket has been in operation for 15 years, with numerous customers of different nationalities.