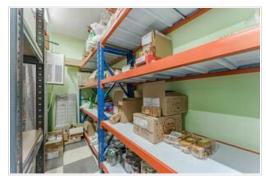

Commercial premises for sale, currently operating as a supermarket, with a very high profitability.

Located in the centre of Playa de Las Americas, a commercial premises with an area of 153 m2 on one floor. It has a sales room - shop, a freezer room, a fridge room, a storeroom, 1 bathroom, authorisation and its own space to place a sign in the building, which faces the main street of Playa Las Americas. The supermarket has been in operation for 15 years, with numerous customers of different nationalities.