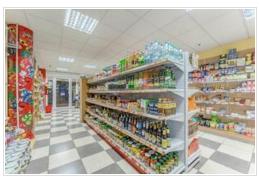

Commercial premises for sale, currently operating as a supermarket, with a very high profitability.

Located in the centre of Playa de Las Americas, a commercial premises with an area of 153 m2 on one floor. It has a sales room - shop, a freezer room, a fridge room, a storeroom, 1 bathroom, authorisation and its own space to place a sign in the building, which faces the main street of Playa Las Americas. The supermarket has been in operation for 15 years, with numerous customers of different nationalities.