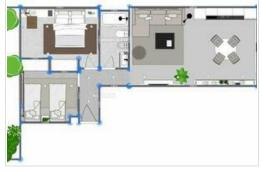

## 2 Bedroom Apartment - Playa San Juan -8219

| Property type | Apartment<br>Playa San Juan, Guía de Isora<br>Communal pool |             |                  |
|---------------|-------------------------------------------------------------|-------------|------------------|
| Location      |                                                             |             |                  |
| Pool          |                                                             |             |                  |
| Views         | Street view                                                 |             |                  |
| Sale          | 280 000 €                                                   | Reference   | 8219             |
| Built area    | 63m <sup>2</sup>                                            | Living area | 59m <sup>2</sup> |
| Balcony       | Yes                                                         | Garage      | Yes              |
| Kitchen       | Open-plan                                                   | Bedrooms    | 2                |
| Bathrooms     | 1                                                           | Floor       | 1                |

For sale: a 2-bedroom, 1-bathroom apartment in a newly built building with only 9 apartments in Playa San Juan.

The apartment is on the ground floor, with a total area of 63 m<sup>2</sup>, of which 59 m<sup>2</sup> are usable. It includes a parking space, a storage room, and a private laundry area on the rooftop. There is a communal swimming pool on the rooftop.