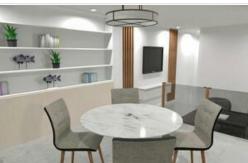

For sale: a 2-bedroom, 1-bathroom apartment in a newly built building with only 9 apartments in Playa San Juan.

The apartment is on the ground floor, with a total area of 63 m<sup>2</sup>, of which 59 m<sup>2</sup> are usable. It includes a parking space, a storage room, and a private laundry area on the rooftop. There is a communal swimming pool on the rooftop.