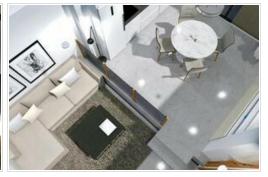

## 2 Bedroom Apartment - Playa San Juan -8219

| Property type | Apartment<br>Playa San Juan, Guía de Isora<br>Communal pool |             |                  |
|---------------|-------------------------------------------------------------|-------------|------------------|
| Location      |                                                             |             |                  |
| Pool          |                                                             |             |                  |
| Views         | Street view                                                 |             |                  |
| Sale          | 280 000 €                                                   | Reference   | 8219             |
| Built area    | 63m <sup>2</sup>                                            | Living area | 59m <sup>2</sup> |
| Balcony       | Yes                                                         | Garage      | Yes              |
| Kitchen       | Open-plan                                                   | Bedrooms    | 2                |
| Bathrooms     | 1                                                           | Floor       | 1                |

For sale: a 2-bedroom, 1-bathroom apartment in a newly built building with only 9 apartments in Playa San Juan.

The apartment is on the ground floor, with a total area of 63 m<sup>2</sup>, of which 59 m<sup>2</sup> are usable. It includes a parking space, a storage room, and a private laundry area on the rooftop. There is a communal swimming pool on the rooftop.