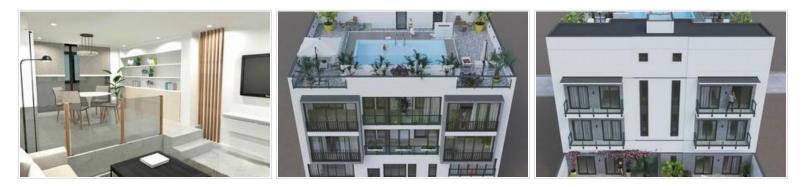

## 2 Bedroom Apartment - Playa San Juan -8219

| Property type | Apartment<br>Playa San Juan, Guía de Isora<br>Communal pool |             |                  |
|---------------|-------------------------------------------------------------|-------------|------------------|
| Location      |                                                             |             |                  |
| Pool          |                                                             |             |                  |
| Views         | Street view                                                 |             |                  |
| Sale          | 280 000 €                                                   | Reference   | 8219             |
| Built area    | 63m <sup>2</sup>                                            | Living area | 59m <sup>2</sup> |
| Balcony       | Yes                                                         | Garage      | Yes              |
| Kitchen       | Open-plan                                                   | Bedrooms    | 2                |
| Bathrooms     | 1                                                           | Floor       | 1                |

For sale: a 2-bedroom, 1-bathroom apartment in a newly built building with only 9 apartments in Playa San Juan.

The apartment is on the ground floor, with a total area of 63 m<sup>2</sup>, of which 59 m<sup>2</sup> are usable. It includes a parking space, a storage room, and a private laundry area on the rooftop. There is a communal swimming pool on the rooftop.