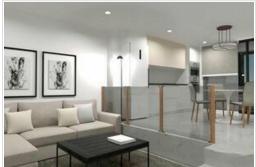

For sale: a 2-bedroom, 1-bathroom apartment in a newly built building with only 9 apartments in Playa San Juan.

The apartment is on the ground floor, with a total area of 63 m<sup>2</sup>, of which 59 m<sup>2</sup> are usable. It includes a parking space, a storage room, and a private laundry area on the rooftop. There is a communal swimming pool on the rooftop.