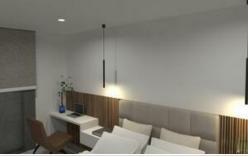

## 2 Bedroom Apartment - Playa San Juan -8219

| Property type | Apartment<br>Playa San Juan, Guía de Isora<br>Communal pool |             |                  |
|---------------|-------------------------------------------------------------|-------------|------------------|
| Location      |                                                             |             |                  |
| Pool          |                                                             |             |                  |
| Views         | Street view                                                 |             |                  |
| Sale          | 280 000 €                                                   | Reference   | 8219             |
| Built area    | 63m <sup>2</sup>                                            | Living area | 59m <sup>2</sup> |
| Balcony       | Yes                                                         | Garage      | Yes              |
| Kitchen       | Open-plan                                                   | Bedrooms    | 2                |
| Bathrooms     | 1                                                           | Floor       | 1                |

For sale: a 2-bedroom, 1-bathroom apartment in a newly built building with only 9 apartments in Playa San Juan.

The apartment is on the ground floor, with a total area of 63 m<sup>2</sup>, of which 59 m<sup>2</sup> are usable. It includes a parking space, a storage room, and a private laundry area on the rooftop. There is a communal swimming pool on the rooftop.