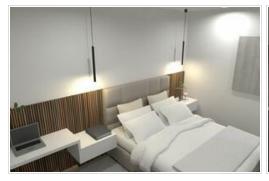

## 2 Bedroom Apartment - Playa San Juan -8219

| Property type | Apartment<br>Playa San Juan, Guía de Isora<br>Communal pool |             |                  |
|---------------|-------------------------------------------------------------|-------------|------------------|
| Location      |                                                             |             |                  |
| Pool          |                                                             |             |                  |
| Views         | Street view                                                 |             |                  |
| Sale          | 280 000 €                                                   | Reference   | 8219             |
| Built area    | 63m <sup>2</sup>                                            | Living area | 59m <sup>2</sup> |
| Balcony       | Yes                                                         | Garage      | Yes              |
| Kitchen       | Open-plan                                                   | Bedrooms    | 2                |
| Bathrooms     | 1                                                           | Floor       | 1                |

For sale: a 2-bedroom, 1-bathroom apartment in a newly built building with only 9 apartments in Playa San Juan.

The apartment is on the ground floor, with a total area of 63 m<sup>2</sup>, of which 59 m<sup>2</sup> are usable. It includes a parking space, a storage room, and a private laundry area on the rooftop. There is a communal swimming pool on the rooftop.