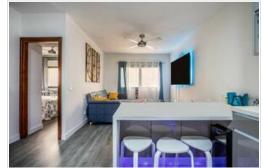

Modern completely refurbished 1 bedroom apartment situated in a quiet residential area of Puerto de Santiago.

Consists of 1 bedroom with fitted wardrobe, spacious living room with fully fitted open plan kitchen and 1 bathroom with washing machine and dryer.

The apartment is completely refurbished and equipped with high quality appliances with 1 year guarantee, absolutely ready to move in.

The property has a high rental potential due to its interior design and good location close to all amenities: beach, supermarket, cafes, shops and restaurants.