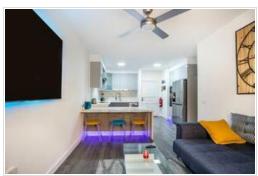

Modern completely refurbished 1 bedroom apartment situated in a quiet residential area of Puerto de Santiago.

Consists of 1 bedroom with fitted wardrobe, spacious living room with fully fitted open plan kitchen and 1 bathroom with washing machine and dryer.

The apartment is completely refurbished and equipped with high quality appliances with 1 year guarantee, absolutely ready to move in.

The property has a high rental potential due to its interior design and good location close to all amenities: beach, supermarket, cafes, shops and restaurants.