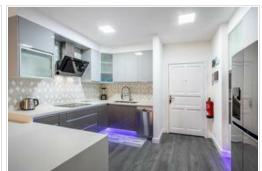

Modern completely refurbished 1 bedroom apartment situated in a quiet residential area of Puerto de Santiago.

Consists of 1 bedroom with fitted wardrobe, spacious living room with fully fitted open plan kitchen and 1 bathroom with washing machine and dryer.

The apartment is completely refurbished and equipped with high quality appliances with 1 year guarantee, absolutely ready to move in.

The property has a high rental potential due to its interior design and good location close to all amenities: beach, supermarket, cafes, shops and restaurants.