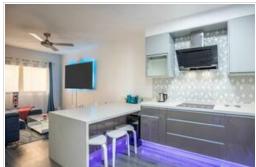

Modern completely refurbished 1 bedroom apartment situated in a quiet residential area of Puerto de Santiago.

Consists of 1 bedroom with fitted wardrobe, spacious living room with fully fitted open plan kitchen and 1 bathroom with washing machine and dryer.

The apartment is completely refurbished and equipped with high quality appliances with 1 year guarantee, absolutely ready to move in.

The property has a high rental potential due to its interior design and good location close to all amenities: beach, supermarket, cafes, shops and restaurants.