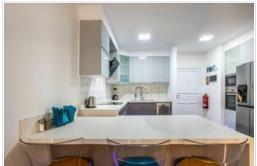

Modern completely refurbished 1 bedroom apartment situated in a quiet residential area of Puerto de Santiago.

Consists of 1 bedroom with fitted wardrobe, spacious living room with fully fitted open plan kitchen and 1 bathroom with washing machine and dryer.

The apartment is completely refurbished and equipped with high quality appliances with 1 year guarantee, absolutely ready to move in.

The property has a high rental potential due to its interior design and good location close to all amenities: beach, supermarket, cafes, shops and restaurants.