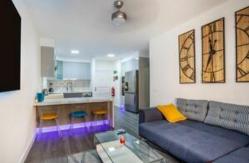

Modern completely refurbished 1 bedroom apartment situated in a quiet residential area of Puerto de Santiago.

Consists of 1 bedroom with fitted wardrobe, spacious living room with fully fitted open plan kitchen and 1 bathroom with washing machine and dryer.

The apartment is completely refurbished and equipped with high quality appliances with 1 year guarantee, absolutely ready to move in.

The property has a high rental potential due to its interior design and good location close to all amenities: beach, supermarket, cafes, shops and restaurants.