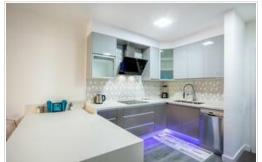

Modern completely refurbished 1 bedroom apartment situated in a quiet residential area of Puerto de Santiago.

Consists of 1 bedroom with fitted wardrobe, spacious living room with fully fitted open plan kitchen and 1 bathroom with washing machine and dryer.

The apartment is completely refurbished and equipped with high quality appliances with 1 year guarantee, absolutely ready to move in.

The property has a high rental potential due to its interior design and good location close to all amenities: beach, supermarket, cafes, shops and restaurants.