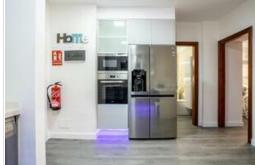

Modern completely refurbished 1 bedroom apartment situated in a quiet residential area of Puerto de Santiago.

Consists of 1 bedroom with fitted wardrobe, spacious living room with fully fitted open plan kitchen and 1 bathroom with washing machine and dryer.

The apartment is completely refurbished and equipped with high quality appliances with 1 year guarantee, absolutely ready to move in.

The property has a high rental potential due to its interior design and good location close to all amenities: beach, supermarket, cafes, shops and restaurants.