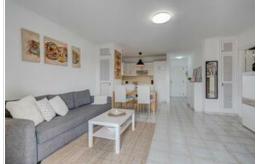

1 bedroom apartment - Costa Adeje - Balcon Del Atlantico!

Great apartment on the first floor of the Balcón del Atlantico residential area in the famous Torviscas Alto area.

The apartment consists of a cozy living room with a fully equipped kitchenette, a bedroom with fitted wardrobes, a bathroom with a shower and a large 20 m2 terrace.