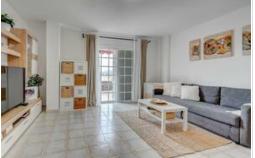

1 bedroom apartment - Costa Adeje - Balcon Del Atlantico!

Great apartment on the first floor of the Balcón del Atlantico residential area in the famous Torviscas Alto area.

The apartment consists of a cozy living room with a fully equipped kitchenette, a bedroom with fitted wardrobes, a bathroom with a shower and a large 20 m2 terrace.