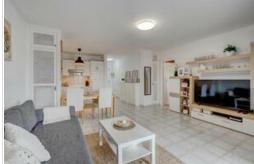

1 bedroom apartment - Costa Adeje - Balcon Del Atlantico!

Great apartment on the first floor of the Balcón del Atlantico residential area in the famous Torviscas Alto area.

The apartment consists of a cozy living room with a fully equipped kitchenette, a bedroom with fitted wardrobes, a bathroom with a shower and a large 20 m2 terrace.