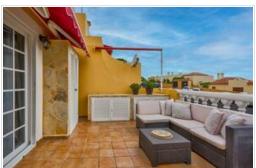

1 bedroom apartment - Costa Adeje - Balcon Del Atlantico!

Great apartment on the first floor of the Balcón del Atlantico residential area in the famous Torviscas Alto area.

The apartment consists of a cozy living room with a fully equipped kitchenette, a bedroom with fitted wardrobes, a bathroom with a shower and a large 20 m2 terrace.