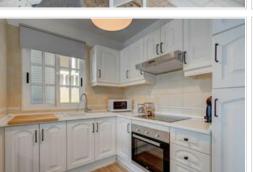

1 bedroom apartment - Costa Adeje - Balcon Del Atlantico!

Great apartment on the first floor of the Balcón del Atlantico residential area in the famous Torviscas Alto area.

The apartment consists of a cozy living room with a fully equipped kitchenette, a bedroom with fitted wardrobes, a bathroom with a shower and a large 20 m2 terrace.