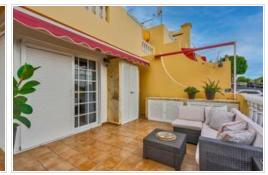

1 bedroom apartment - Costa Adeje - Balcon Del Atlantico!

Great apartment on the first floor of the Balcón del Atlantico residential area in the famous Torviscas Alto area.

The apartment consists of a cozy living room with a fully equipped kitchenette, a bedroom with fitted wardrobes, a bathroom with a shower and a large 20 m2 terrace.

The property is in very good condition and is being sold semi-furnished. The complex has two community pools and a lift.

Torviscas Alto is an elite area with beautiful villas, winding roads and chic views.