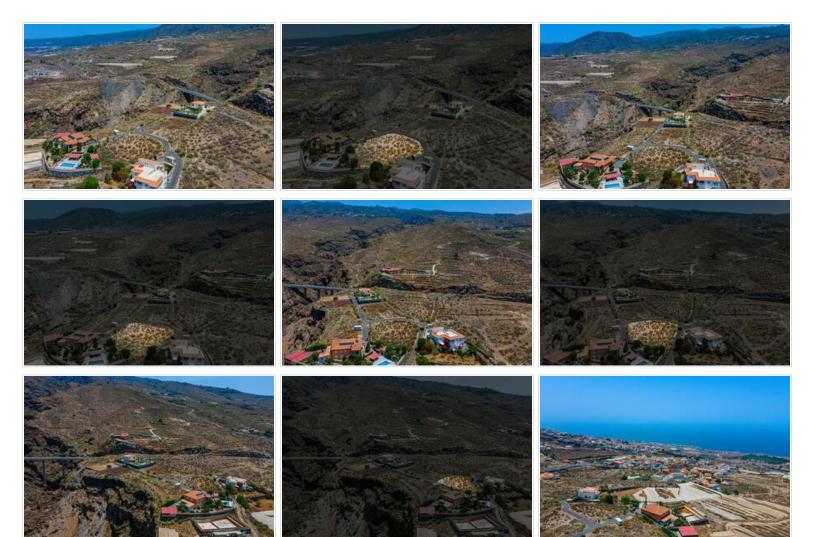

## Land - Tijoco Bajo - 8443

| Property type | Land<br>Tijoco Bajo, Adeje<br>Ocean view |           |      |
|---------------|------------------------------------------|-----------|------|
| Location      |                                          |           |      |
| Views         |                                          |           |      |
| Sale          | 150 000 €                                | Reference | 8443 |
| Land          | 1081m <sup>2</sup>                       | Bedrooms  | 0    |
| Bathrooms     | 0                                        |           |      |

In the charming village of Tijoco Bajo we have the pleasure to offer you this magnificent rustic plot of 1.081 m2 with sea views.

It is located in the natural extension of the village and surrounded by houses. The area is very quiet, with asphalted accesses and close to all services.

Tijoco bajo is only 5 minutes away from the access to the motorway and 10 minutes away from the well known area of Costa Adeje.

Avenida de Bruselas, Terrazas del Duque, Local 14, Costa Adeje (Adeje), 38670 **Sale**: info@astenrealty.com **Tel.**: (+34) 922 789 196 **Mobile**: (+34) 685 87 00 56 **Fax**: (+34) 922 78 91 96