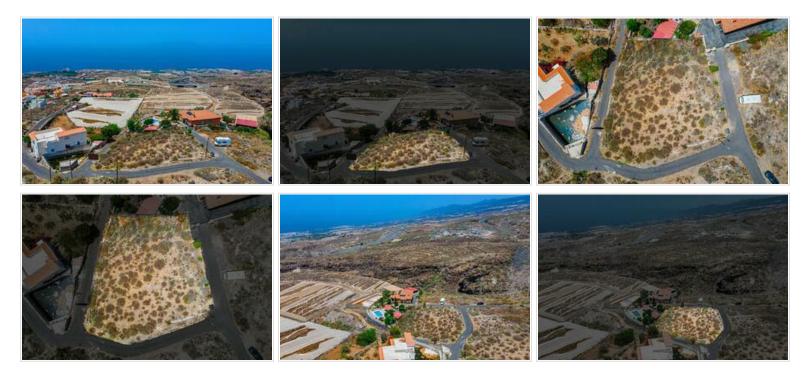

## Land - Tijoco Bajo - 8443

| Property type | Land<br>Tijoco Bajo, Adeje<br>Ocean view |           |      |
|---------------|------------------------------------------|-----------|------|
| Location      |                                          |           |      |
| Views         |                                          |           |      |
| Sale          | 150 000 €                                | Reference | 8443 |
| Land          | 1081m <sup>2</sup>                       | Bedrooms  | 0    |
| Bathrooms     | 0                                        |           |      |

In the charming village of Tijoco Bajo we have the pleasure to offer you this magnificent rustic plot of 1.081 m2 with sea views.

It is located in the natural extension of the village and surrounded by houses. The area is very quiet, with asphalted accesses and close to all services.

Tijoco bajo is only 5 minutes away from the access to the motorway and 10 minutes away from the well known area of Costa Adeje.

Avenida de Bruselas, Terrazas del Duque, Local 14, Costa Adeje (Adeje), 38670 **Sale**: info@astenrealty.com **Tel.**: (+34) 922 789 196 **Mobile**: (+34) 685 87 00 56 **Fax**: (+34) 922 78 91 96