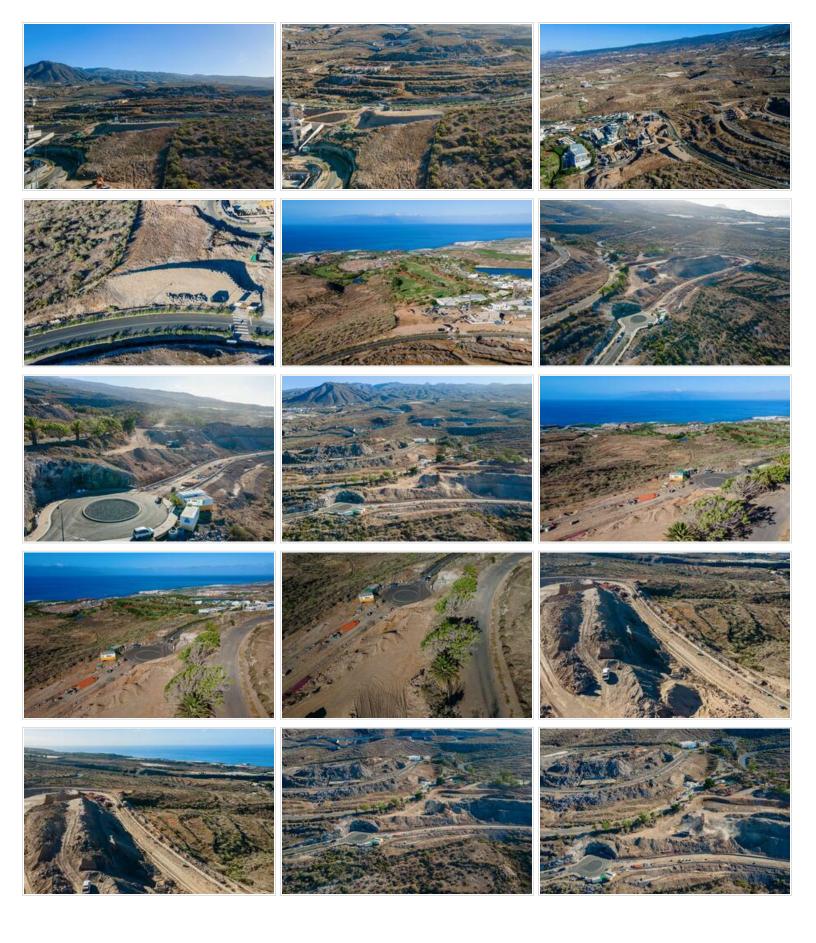

Build the life you deserve in Abama!

Asten Realty offers last plots in prestigious area of Abama, with wonderful views to build the villa to your taste in an amazing and quiet location.

The plots are south and southwest facing with open panoramic views to the coastline, ocean, golf, the island of La Gomera and La Palma. They are located in a quiet area with a lot of privacy, but at the same time very close to fine dining restaurants, golf, a wonderful beach or the coastal villages and motorway.

Peace and harmony with nature is breathed, ideal for relaxation with all the comfort.

It would be possible to acquire one or several plots in block.

It would be possible to build up to 7 detached villas each with 2 floors plus basement.

The surface area of the plots ranges up to a maximum of 1,440 m2, with the price of €2.450.000 and maximum construction of 576 m2.

Our agency offers a complete service for the buyer, we can take care of the coordination of the project, construction and eventual resale.