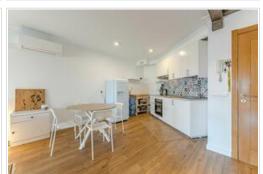

The property has one bedroom and is distributed in hallway, spacious living-dining room, complete bathroom with shower, bedroom with large built-in wardrobe, laundry room, a large garden of 73 m2. The property is very special for its magnificent exterior space. It is sold fully furnished.