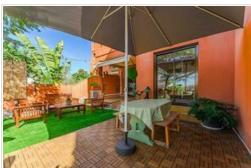

The property has one bedroom and is distributed in hallway, spacious living-dining room, complete bathroom with shower, bedroom with large built-in wardrobe, laundry room, a large garden of 73 m2. The property is very special for its magnificent exterior space. It is sold fully furnished.