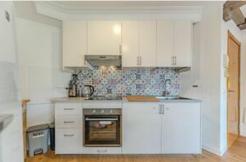

The property has one bedroom and is distributed in hallway, spacious living-dining room, complete bathroom with shower, bedroom with large built-in wardrobe, laundry room, a large garden of 73 m2. The property is very special for its magnificent exterior space. It is sold fully furnished.