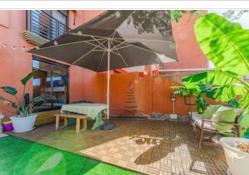

The property has one bedroom and is distributed in hallway, spacious living-dining room, complete bathroom with shower, bedroom with large built-in wardrobe, laundry room, a large garden of 73 m2. The property is very special for its magnificent exterior space. It is sold fully furnished.

The complex has a communal swimming pool surrounded by garden areas.

In front there is a commercial centre with a supermarket, bars and restaurants, hairdresser, children's playground, bus stop and taxi rank.