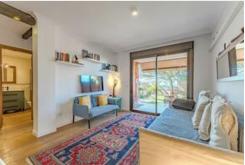

The property has one bedroom and is distributed in hallway, spacious living-dining room, complete bathroom with shower, bedroom with large built-in wardrobe, laundry room, a large garden of 73 m2. The property is very special for its magnificent exterior space. It is sold fully furnished.