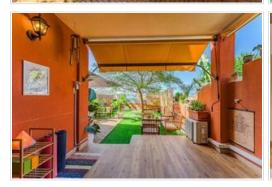

The property has one bedroom and is distributed in hallway, spacious living-dining room, complete bathroom with shower, bedroom with large built-in wardrobe, laundry room, a large garden of 73 m2. The property is very special for its magnificent exterior space. It is sold fully furnished.

The complex has a communal swimming pool surrounded by garden areas.

In front there is a commercial centre with a supermarket, bars and restaurants, hairdresser, children's playground, bus stop and taxi rank.