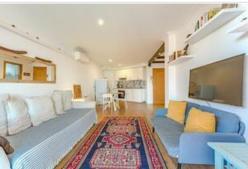

The property has one bedroom and is distributed in hallway, spacious living-dining room, complete bathroom with shower, bedroom with large built-in wardrobe, laundry room, a large garden of 73 m2. The property is very special for its magnificent exterior space. It is sold fully furnished.