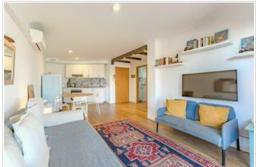

The property has one bedroom and is distributed in hallway, spacious living-dining room, complete bathroom with shower, bedroom with large built-in wardrobe, laundry room, a large garden of 73 m2. The property is very special for its magnificent exterior space. It is sold fully furnished.