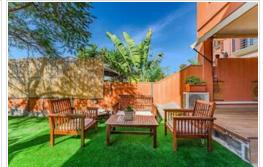

The property has one bedroom and is distributed in hallway, spacious living-dining room, complete bathroom with shower, bedroom with large built-in wardrobe, laundry room, a large garden of 73 m2. The property is very special for its magnificent exterior space. It is sold fully furnished.