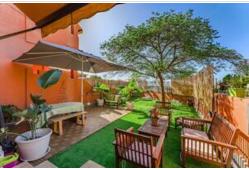

The property has one bedroom and is distributed in hallway, spacious living-dining room, complete bathroom with shower, bedroom with large built-in wardrobe, laundry room, a large garden of 73 m2. The property is very special for its magnificent exterior space. It is sold fully furnished.