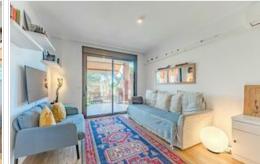

The property has one bedroom and is distributed in hallway, spacious living-dining room, complete bathroom with shower, bedroom with large built-in wardrobe, laundry room, a large garden of 73 m2. The property is very special for its magnificent exterior space. It is sold fully furnished.