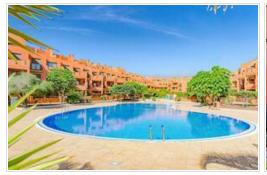

The complex has a communal swimming pool surrounded by garden areas.

In front there is a commercial centre with a supermarket, bars and restaurants, hairdresser, children's playground, bus stop and taxi rank.