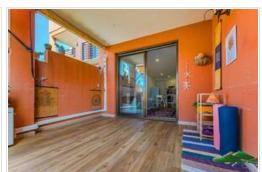

The property has one bedroom and is distributed in hallway, spacious living-dining room, complete bathroom with shower, bedroom with large built-in wardrobe, laundry room, a large garden of 73 m2. The property is very special for its magnificent exterior space. It is sold fully furnished.