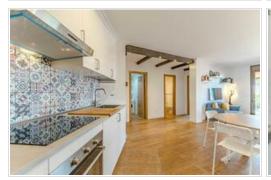

The property has one bedroom and is distributed in hallway, spacious living-dining room, complete bathroom with shower, bedroom with large built-in wardrobe, laundry room, a large garden of 73 m2. The property is very special for its magnificent exterior space. It is sold fully furnished.