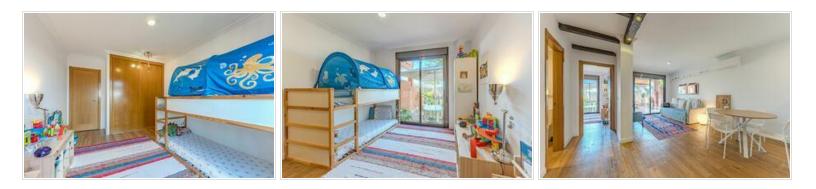

The property has one bedroom and is distributed in hallway, spacious living-dining room, complete bathroom with shower, bedroom with large built-in wardrobe, laundry room, a large garden of 73 m2. The property is very special for its magnificent exterior space. It is sold fully furnished.