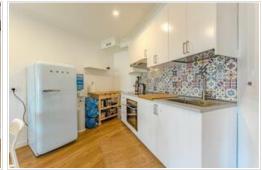

The property has one bedroom and is distributed in hallway, spacious living-dining room, complete bathroom with shower, bedroom with large built-in wardrobe, laundry room, a large garden of 73 m2. The property is very special for its magnificent exterior space. It is sold fully furnished.