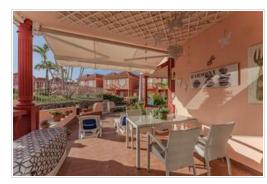

Exclusive: Unique apartment in the cosy complex Residencial El Duque 1. The apartment is situated on the ground floor, has a bright living room with open plan fully fitted kitchen, 2 bedrooms, 1 bathroom with shower, a spacious and sunny terrace with access to the patio of the complex and the pool and a second terrace to the patio. The apartment is in excellent condition and is sold fully furnished. An underground garage is also included in the price. Excellent option for second home or investment, tourist rentals are allowed in the complex. The complex El Duque 1 is perfectly located, surrounded by 5\* hotels, within walking distance to the beach of El Duque, Fañabé. Nearby are 2 large shopping centres, restaurants, spas.