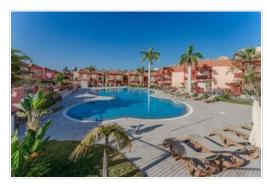

## 2 Bedroom Apartment - Bahía del Duque - El Duque I - 8681

| Property type | Apartment               |           |                  |
|---------------|-------------------------|-----------|------------------|
| Location      | Bahía del Duque, Adeje  |           |                  |
| Complex       | El Duque I              |           |                  |
| Pool          | Communal pool           |           |                  |
| Views         | Complex view, Pool view |           |                  |
| Sale          | 580 000 €               | Reference | 8681             |
| Built area    | 68m <sup>2</sup>        | Terrace   | 31m <sup>2</sup> |
| Parking       | Yes                     | Kitchen   | Open-plan        |
| Bedrooms      | 2                       | Bathrooms | 1                |
| Furniture     | Fully                   |           |                  |

Exclusive: Unique apartment in the cosy complex Residencial El Duque 1. The apartment is situated on the ground floor, has a bright living room with open plan fully fitted kitchen, 2 bedrooms, 1 bathroom with shower, a spacious and sunny terrace with access to the patio of the complex and the pool and a second terrace to the patio. The apartment is in excellent condition and is sold fully furnished. An underground garage is also included in the price. Excellent option for second home or investment, tourist rentals are allowed in the complex. The complex El Duque 1 is perfectly located, surrounded by 5\* hotels, within walking distance to the beach of El Duque, Fañabé. Nearby are 2 large shopping centres, restaurants, spas.