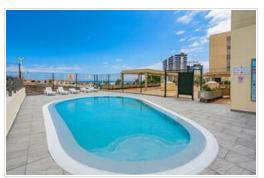

## 2 Bedroom Apartment - Playa Paraíso - Sol Paraíso - 8682

| Property type | Apartment                       |             |                  |
|---------------|---------------------------------|-------------|------------------|
| Location      | Playa Paraíso, Adeje            |             |                  |
| Complex       | Sol Paraíso                     |             |                  |
| Pool          | Communal pool                   |             |                  |
| Views         | Partial ocean view, Street view |             |                  |
| Sale          | 238 500 €<br>240 000 €          | Reference   | 8682             |
| Built area    | 75m <sup>2</sup>                | Living area | 65m <sup>2</sup> |
| Terrace       | 10m <sup>2</sup>                | Balcony     | Yes              |
| Kitchen       | Separate                        | Bedrooms    | 2                |
| Bathrooms     | 1                               | Floor       | 1                |
| Furniture     | Fully                           |             |                  |

Cosy apartment in the coastal resort of Playa Paraiso, located in the beautiful complex Sol Paraiso. It consists of 2 bedrooms with fitted wardrobes, living-dining room, separate fully equipped kitchen with a utility room, 1 bathroom and balcony with partial sea view. The flat is in good condition and is sold with furniture and white goods. Complex with two communal swimming pools, lifts and garden.

Convenient location, within walking distance of numerous restaurants and shops, Rosa Center shopping centre, pharmacy, and a few meters from the promenade and the beach of Las Galgas. The complex allows rentals for tourists.