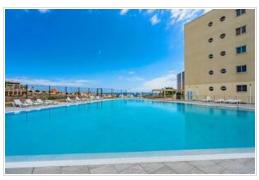

Cosy apartment in the coastal resort of Playa Paraiso, located in the beautiful complex Sol Paraiso. It consists of 2 bedrooms with fitted wardrobes, living-dining room, separate fully equipped kitchen with a utility room, 1 bathroom and balcony with partial sea view. The flat is in good condition and is sold with furniture and white goods. Complex with two communal swimming pools, lifts and garden.