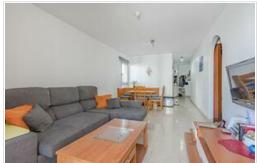

Cosy apartment in the coastal resort of Playa Paraiso, located in the beautiful complex Sol Paraiso. It consists of 2 bedrooms with fitted wardrobes, living-dining room, separate fully equipped kitchen with a utility room, 1 bathroom and balcony with partial sea view. The flat is in good condition and is sold with furniture and white goods. Complex with two communal swimming pools, lifts and garden.