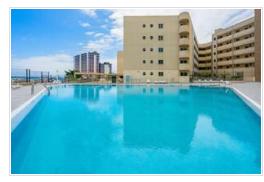

Cosy apartment in the coastal resort of Playa Paraiso, located in the beautiful complex Sol Paraiso. It consists of 2 bedrooms with fitted wardrobes, living-dining room, separate fully equipped kitchen with a utility room, 1 bathroom and balcony with partial sea view. The flat is in good condition and is sold with furniture and white goods. Complex with two communal swimming pools, lifts and garden.