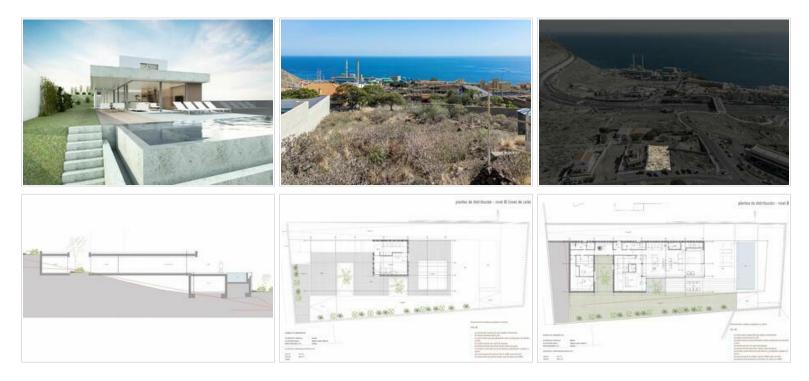

For sale an independent villa in Polígono 3 plot 187, Lugar El Fuerte, Igueste de Candelaria, the execution time is 24 months maximum. A modern independent 4-bedroom house, on three levels, with a garage for two cars, swimming pool and private garden.

The plot is located on land with steep topography on a descending slope with a natural terrain slope of 22%, on consolidated urban land and its main use is single-family residential in intensive Garden City CJB-2. The plot has a rectangular shape, it has a party wall that borders a built plot on its north orientation.

In the outdoor space developed on three levels, on the first level there are garden areas with gravel and a vegetal slope with an external staircase to connect with the lower level, level 0. On level 0, the construction of a swimming pool is proposed, with a paved space. adjacent and areas of artificial grass in setbacks and patios, as well as an external staircase to go down to level -01. On the lower level, there is an area of vegetal land for the formation of orchards and fruit trees and the entrance to the covered garage, which is accessed with a ramp located in the northern setback between level 01 and -01.

The plot has an area of 765,11 m2.

FLOOR 01: 41,65 m2 of constructed area.

FLOOR 00: 171,24 m2 of constructed area.

Total computable built area: 214,94 m2.

Level 01 (street level):

Once you access the plot, you have the possibility of reaching level -01 through an external ramp; On the other hand, you can access the lower level, floor 00, through an external

staircase on a vegetal slope; and finally, through a concrete platform that rests on the gravel cover of the lower level, you access the middle of the plot. Here we will find an entrance hall with an internal staircase to go down to the day spaces. And an office/guest room space. Level 00:

On the intermediate level, the day area of the house is proposed, consisting of the living room, dining room and kitchen in a single open space, closely related to the outdoor areas of the solarium and pool. On the other hand, the night area, made up of a master suite (with integrated dressing room and bathroom), two single bedrooms, a games space and a family bathroom. The night spaces open onto landscaped interior patios, with large palm-type trees. Level -01:

Semi-buried floor, with access via external ramp from level 01 (street) and pedestrian access via internal staircase from level 00 (day area). There is parking for two vehicles, a storage room, a room for pool machinery and two spaces for installations. At the same time, in the exterior areas of this level (east setback), we find an area of vegetal land for fruit trees and orchards and an exterior staircase to access level 00 of the solarium/pool. Durability Considerations: