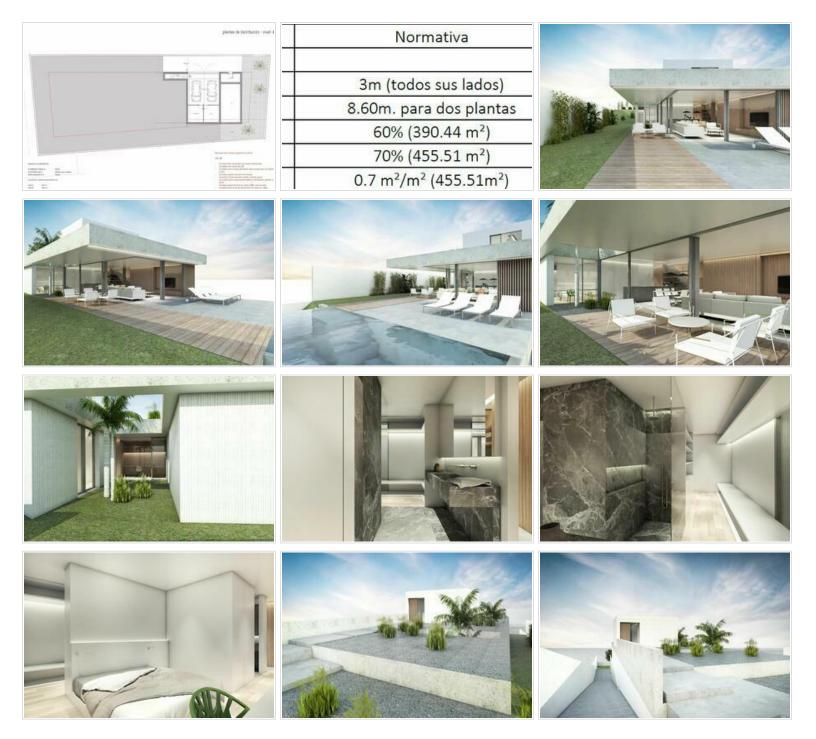

In the outdoor space developed on three levels, on the first level there are garden areas with gravel and a vegetal slope with an external staircase to connect with the lower level, level 0. On level 0, the construction of a swimming pool is proposed, with a paved space. adjacent and areas of artificial grass in setbacks and patios, as well as an external staircase to go down to level -01. On the lower level, there is an area of vegetal land for the formation of orchards and fruit trees and the entrance to the covered garage, which is accessed with a ramp located in the northern setback between level 01 and -01.

The plot has an area of 765,11 m2.

FLOOR 01: 41,65 m2 of constructed area.

FLOOR 00: 171,24 m2 of constructed area.

Total computable built area: 214,94 m2.

Level 01 (street level):

Once you access the plot, you have the possibility of reaching level -01 through an external ramp; On the other hand, you can access the lower level, floor 00, through an external

On the intermediate level, the day area of the house is proposed, consisting of the living room, dining room and kitchen in a single open space, closely related to the outdoor areas of the solarium and pool. On the other hand, the night area, made up of a master suite (with integrated dressing room and bathroom), two single bedrooms, a games space and a family bathroom. The night spaces open onto landscaped interior patios, with large palm-type trees. Level -01:

Semi-buried floor, with access via external ramp from level 01 (street) and pedestrian access via internal staircase from level 00 (day area). There is parking for two vehicles, a storage room, a room for pool machinery and two spaces for installations. At the same time, in the exterior areas of this level (east setback), we find an area of vegetal land for fruit trees and orchards and an exterior staircase to access level 00 of the solarium/pool. Durability Considerations: