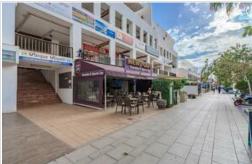

Unique Opportunity for Your Business in a Prime Location, in Costa Adeje! This spacious premises of 195 m2, with 4 office rooms, a kitchen, a shower room and a toilet,

offers exceptional versatility for a variety of businesses. Currently used as a Spa and Massage center, it now presents an exciting opportunity to embark on your next business venture. Located in a high-demand and prestigious area within a large tourist complex, this premises enjoys a privileged position that ensures visibility and convenient access for customers and visitors. Additionally, it features an outdoor terrace space.

The proximity to the popular Torviscas/Fañabé beach ensures a constant influx of potential customers passing through to this renowned tourist destination.

Community fees: €90 monthly.

Property Tax (IBI): €589 annually.