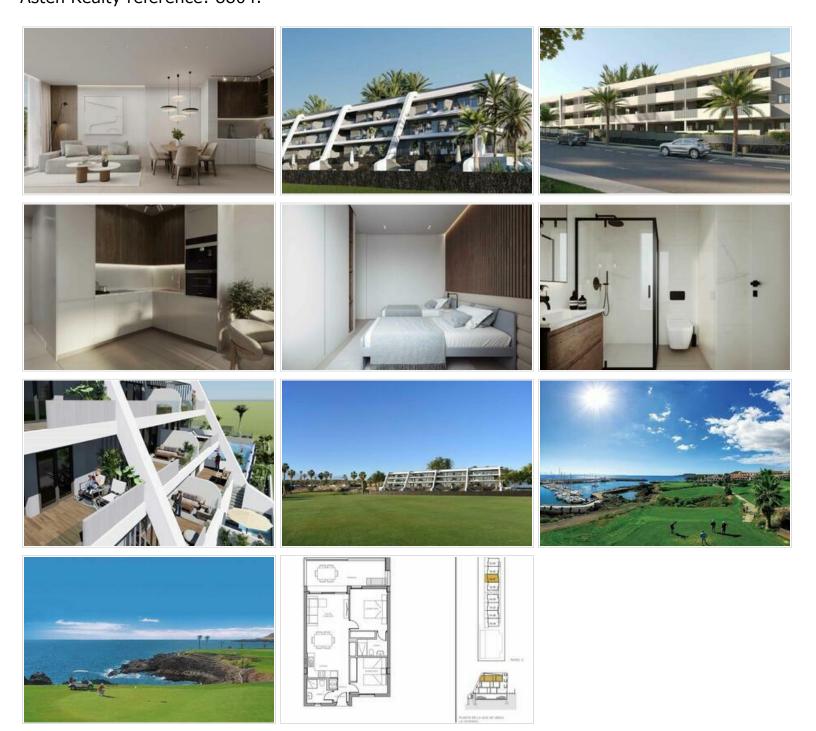

## 2 Bedroom Penthouse - Amarilla Golf -Novomar - 8804

| Property type | Penthouse                          |             |                  |
|---------------|------------------------------------|-------------|------------------|
| Location      | Amarilla Golf, San Miguel de Abona |             |                  |
| Complex       | Novomar                            |             |                  |
| Pool          | Communal pool                      |             |                  |
| Views         | Mountain view, Golf view           |             |                  |
| Sale          | 360 000 €                          | Reference   | 8804             |
| Built area    | 87m <sup>2</sup>                   | Living area | 68m <sup>2</sup> |
| Terrace       | 18m <sup>2</sup>                   | Parking     | Yes              |
| Kitchen       | Open-plan                          | Bedrooms    | 2                |
| Bathrooms     | 2                                  | Floor       | 3                |

Penthouse for sale on the front line of the golf course, in Amarilla Golf, in the municipality of Granadilla de Abona, in the south of the island of Tenerife, just a few minutes from the Reina Sofia airport. Amarilla Golf is a town full of life, an exclusive environment to locate the only resort in the Canary Islands where golf can be combined with nautical and equestrian activities. It combines the sky, the sea breeze and the panoramic view of Mount Teide from the coast. An exclusive combination that you will only find in this corner of the island.

The new building "Novomar" will consist of 24 flats distributed over 3 floors, all with 2 bedrooms and 2 bathrooms with garage space and storage room. All the flats have golf views. This beautiful 2 bedroom 2 bathroom apartment located on the third floor has a terrace with a spectacular view over the golf course.

The building offers swimming pool, lift with direct access from the garages to the flats. The apartments will be delivered with fully fitted kitchens:

- Wall and base units.
- Silestone worktop or similar.