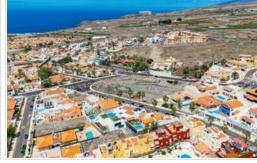

## Land - Callao Salvaje - 8809

| Property type | Land<br>Callao Salvaje, Adeje |           |      |
|---------------|-------------------------------|-----------|------|
| Location      |                               |           |      |
| Views         | Street view                   |           |      |
| Sale          | 2 875 000 €<br>3 725 000 €    | Reference | 8809 |
| Land          | 3709m <sup>2</sup>            | Bedrooms  | 0    |
| Bathrooms     | 0                             |           |      |

This is your chance to acquire a dream plot of urban land in one of the most sought after areas of Tenerife! With an extension of 3.709 m2 and strategically located between three streets, this plot in Callao Salvaje, Adeje, offers unrivalled access and unparalleled versatility.