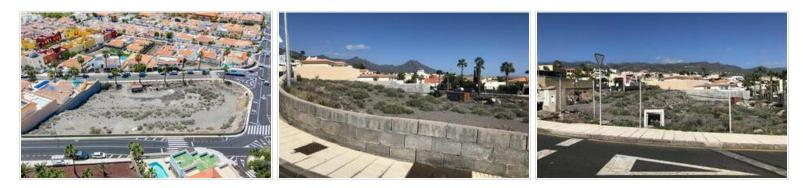

## Land - Callao Salvaje - 8809

| Property type | Land<br>Callao Salvaje, Adeje |           |      |
|---------------|-------------------------------|-----------|------|
| Location      |                               |           |      |
| Views         | Street view                   |           |      |
| Sale          | 2 875 000 €<br>3 725 000 €    | Reference | 8809 |
| Land          | 3709m <sup>2</sup>            | Bedrooms  | 0    |
| Bathrooms     | 0                             |           |      |

This is your chance to acquire a dream plot of urban land in one of the most sought after areas of Tenerife! With an extension of 3.709 m2 and strategically located between three streets, this plot in Callao Salvaje, Adeje, offers unrivalled access and unparalleled versatility.

With permits for commercial, administrative and recreational use, this land is ideal for bringing your business projects to life. With a maximum occupancy of 70% and the possibility of building up to two floors, the possibilities are endless.