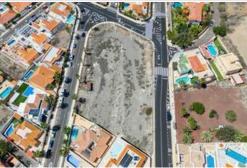

This is your chance to acquire a dream plot of urban land in one of the most sought after areas of Tenerife! With an extension of 3.709 m2 and strategically located between three streets, this plot in Callao Salvaje, Adeje, offers unrivalled access and unparalleled versatility.

With permits for commercial, administrative and recreational use, this land is ideal for bringing your business projects to life. With a maximum occupancy of 70% and the possibility of building up to two floors, the possibilities are endless.