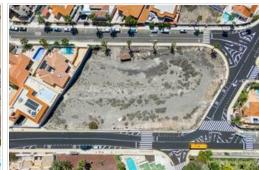

This is your chance to acquire a dream plot of urban land in one of the most sought after areas of Tenerife! With an extension of 3.709 m2 and strategically located between three streets, this plot in Callao Salvaje, Adeje, offers unrivalled access and unparalleled versatility.

With permits for commercial, administrative and recreational use, this land is ideal for bringing your business projects to life. With a maximum occupancy of 70% and the possibility of building up to two floors, the possibilities are endless.