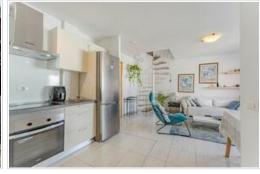

The penthouse is distributed over two floors. On the ground floor there is the entrance hall leading to the living room and the open plan kitchen with a small terrace, a bedroom and a bathroom in 40 m2. On the upper floor there is a pantry leading to the large terrace of 27 m2 and a large bedroom with bathroom en suite. On the terrace there is a kitchen for extra comfort, under a beautiful wooden pergola with large windows.

**Sale**: info@astenrealty.com

The building has no garage but there is always parking on the street.

The penthouse is on the first floor and there is no lift.

It is sold furnished and the kitchen has been renovated in 2023.