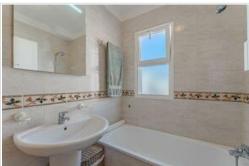

The penthouse is distributed over two floors. On the ground floor there is the entrance hall leading to the living room and the open plan kitchen with a small terrace, a bedroom and a bathroom in 40 m2. On the upper floor there is a pantry leading to the large terrace of 27 m2 and a large bedroom with bathroom en suite. On the terrace there is a kitchen for extra comfort, under a beautiful wooden pergola with large windows.