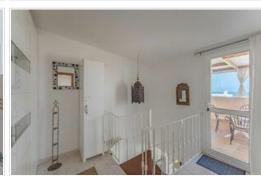

The penthouse is distributed over two floors. On the ground floor there is the entrance hall leading to the living room and the open plan kitchen with a small terrace, a bedroom and a bathroom in 40 m2. On the upper floor there is a pantry leading to the large terrace of 27 m2 and a large bedroom with bathroom en suite. On the terrace there is a kitchen for extra comfort, under a beautiful wooden pergola with large windows.