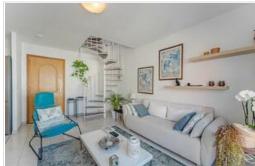

The penthouse is distributed over two floors. On the ground floor there is the entrance hall leading to the living room and the open plan kitchen with a small terrace, a bedroom and a bathroom in 40 m2. On the upper floor there is a pantry leading to the large terrace of 27 m2 and a large bedroom with bathroom en suite. On the terrace there is a kitchen for extra comfort, under a beautiful wooden pergola with large windows.