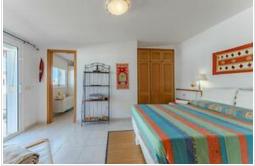

The penthouse is distributed over two floors. On the ground floor there is the entrance hall leading to the living room and the open plan kitchen with a small terrace, a bedroom and a bathroom in 40 m2. On the upper floor there is a pantry leading to the large terrace of 27 m2 and a large bedroom with bathroom en suite. On the terrace there is a kitchen for extra comfort, under a beautiful wooden pergola with large windows.