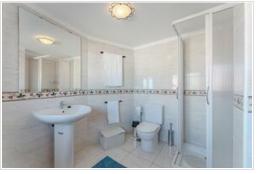

The penthouse is distributed over two floors. On the ground floor there is the entrance hall leading to the living room and the open plan kitchen with a small terrace, a bedroom and a bathroom in 40 m2. On the upper floor there is a pantry leading to the large terrace of 27 m2 and a large bedroom with bathroom en suite. On the terrace there is a kitchen for extra comfort, under a beautiful wooden pergola with large windows.