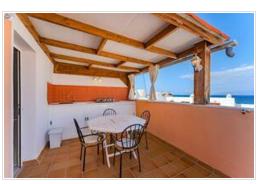

The penthouse is distributed over two floors. On the ground floor there is the entrance hall leading to the living room and the open plan kitchen with a small terrace, a bedroom and a bathroom in 40 m2. On the upper floor there is a pantry leading to the large terrace of 27 m2 and a large bedroom with bathroom en suite. On the terrace there is a kitchen for extra comfort, under a beautiful wooden pergola with large windows.