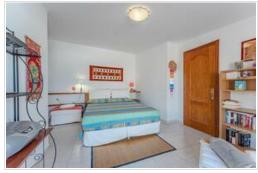

The penthouse is distributed over two floors. On the ground floor there is the entrance hall leading to the living room and the open plan kitchen with a small terrace, a bedroom and a bathroom in 40 m2. On the upper floor there is a pantry leading to the large terrace of 27 m2 and a large bedroom with bathroom en suite. On the terrace there is a kitchen for extra comfort, under a beautiful wooden pergola with large windows.