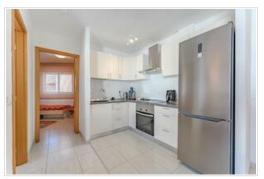

The penthouse is distributed over two floors. On the ground floor there is the entrance hall leading to the living room and the open plan kitchen with a small terrace, a bedroom and a bathroom in 40 m2. On the upper floor there is a pantry leading to the large terrace of 27 m2 and a large bedroom with bathroom en suite. On the terrace there is a kitchen for extra comfort, under a beautiful wooden pergola with large windows.

**Sale**: info@astenrealty.com

The building has no garage but there is always parking on the street.

The penthouse is on the first floor and there is no lift.

It is sold furnished and the kitchen has been renovated in 2023.