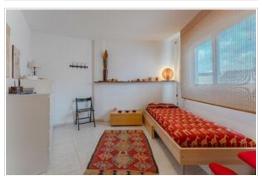

The penthouse is distributed over two floors. On the ground floor there is the entrance hall leading to the living room and the open plan kitchen with a small terrace, a bedroom and a bathroom in 40 m2. On the upper floor there is a pantry leading to the large terrace of 27 m2 and a large bedroom with bathroom en suite. On the terrace there is a kitchen for extra comfort, under a beautiful wooden pergola with large windows.