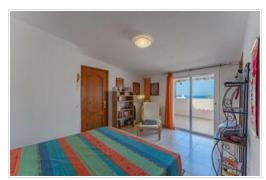

The penthouse is distributed over two floors. On the ground floor there is the entrance hall leading to the living room and the open plan kitchen with a small terrace, a bedroom and a bathroom in 40 m2. On the upper floor there is a pantry leading to the large terrace of 27 m2 and a large bedroom with bathroom en suite. On the terrace there is a kitchen for extra comfort, under a beautiful wooden pergola with large windows.