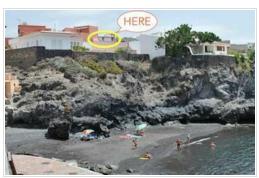

For sale penthouse in the centre of Alcalá in first sea line, above the beach of Alcalá with great sea views from the large terrace.

The building Silvia is located above the Plaza Llano, in the centre of Alcalá, giving you the convenience to reach the shops, the beach and everything you need within a few minutes walking distance.