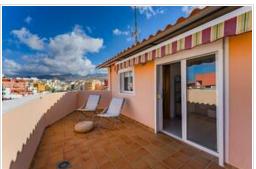

For sale penthouse in the centre of Alcalá in first sea line, above the beach of Alcalá with great sea views from the large terrace.

The building Silvia is located above the Plaza Llano, in the centre of Alcalá, giving you the convenience to reach the shops, the beach and everything you need within a few minutes walking distance.

The penthouse is distributed over two floors. On the ground floor there is the entrance hall leading to the living room and the open plan kitchen with a small terrace, a bedroom and a bathroom in 40 m2. On the upper floor there is a pantry leading to the large terrace of 27 m2 and a large bedroom with bathroom en suite. On the terrace there is a kitchen for extra comfort, under a beautiful wooden pergola with large windows.