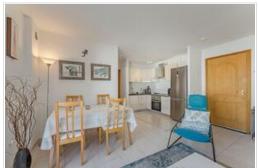

The penthouse is distributed over two floors. On the ground floor there is the entrance hall leading to the living room and the open plan kitchen with a small terrace, a bedroom and a bathroom in 40 m2. On the upper floor there is a pantry leading to the large terrace of 27 m2 and a large bedroom with bathroom en suite. On the terrace there is a kitchen for extra comfort, under a beautiful wooden pergola with large windows.