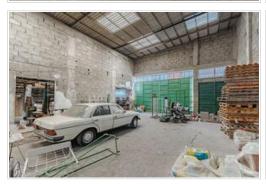

Premises for sale, including three interconnected commercial premises, with a total of 982 m2. Each one has an individual entrance and are divided horizontally independently, with water and three-phase electricity. They are very spacious and bright.

The first premises, in the basement and at street level, has 391 m2 and a height of 2.90 metres. Year of construction 1975.

The second premises, on the ground floor and with entrance/exit to the street, also has 391 m2, but with a height of 5 metres. Year of construction 1975.