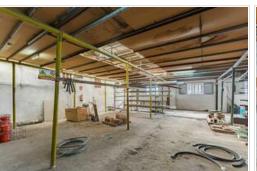

Premises for sale, including three interconnected commercial premises, with a total of 982 m2. Each one has an individual entrance and are divided horizontally independently, with water and three-phase electricity. They are very spacious and bright.

The third premises, also on the ground floor and with entrance/exit to the street, has 200 m2 and a height of 7 metres. Year of construction 1998.

Located in the centre of Alcalá, in the South of Tenerife, 5 minutes walking distance to the sea. They are very attractive for any type of business and are sold as a whole. IBI:  $\leq 1.277$ /year.