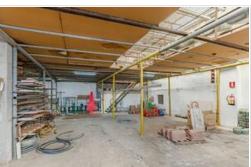

Premises for sale, including three interconnected commercial premises, with a total of 982 m2. Each one has an individual entrance and are divided horizontally independently, with water and three-phase electricity. They are very spacious and bright.

The third premises, also on the ground floor and with entrance/exit to the street, has 200 m2 and a height of 7 metres. Year of construction 1998.

Located in the centre of Alcalá, in the South of Tenerife, 5 minutes walking distance to the sea. They are very attractive for any type of business and are sold as a whole. IBI:  $\leq 1.277$ /year.