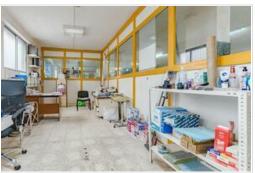

Premises for sale, including three interconnected commercial premises, with a total of 982 m2. Each one has an individual entrance and are divided horizontally independently, with water and three-phase electricity. They are very spacious and bright.

The first premises, in the basement and at street level, has 391 m2 and a height of 2.90 metres. Year of construction 1975.

The second premises, on the ground floor and with entrance/exit to the street, also has 391 m2, but with a height of 5 metres. Year of construction 1975.