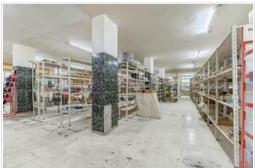

Premises for sale, including three interconnected commercial premises, with a total of 982 m2. Each one has an individual entrance and are divided horizontally independently, with water and three-phase electricity. They are very spacious and bright.