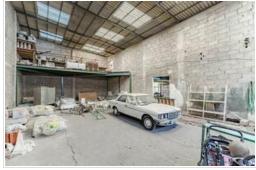

Premises for sale, including three interconnected commercial premises, with a total of 982 m2. Each one has an individual entrance and are divided horizontally independently, with water and three-phase electricity. They are very spacious and bright.

The first premises, in the basement and at street level, has 391 m2 and a height of 2.90 metres. Year of construction 1975.

The second premises, on the ground floor and with entrance/exit to the street, also has 391 m2, but with a height of 5 metres. Year of construction 1975.

The third premises, also on the ground floor and with entrance/exit to the street, has 200 m2 and a height of 7 metres. Year of construction 1998.

Located in the centre of Alcalá, in the South of Tenerife, 5 minutes walking distance to the sea. They are very attractive for any type of business and are sold as a whole. IBI:  $\leq 1.277$ /year.