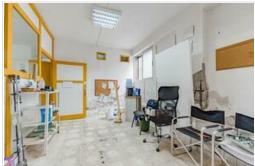

Premises for sale, including three interconnected commercial premises, with a total of 982 m2. Each one has an individual entrance and are divided horizontally independently, with water and three-phase electricity. They are very spacious and bright.

The first premises, in the basement and at street level, has 391 m2 and a height of 2.90 metres. Year of construction 1975.

The second premises, on the ground floor and with entrance/exit to the street, also has 391 m2, but with a height of 5 metres. Year of construction 1975.