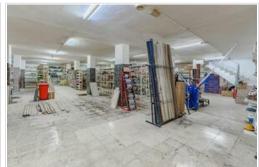

Premises for sale, including three interconnected commercial premises, with a total of 982 m2. Each one has an individual entrance and are divided horizontally independently, with water and three-phase electricity. They are very spacious and bright.

The first premises, in the basement and at street level, has 391 m2 and a height of 2.90 metres. Year of construction 1975.

The second premises, on the ground floor and with entrance/exit to the street, also has 391 m2, but with a height of 5 metres. Year of construction 1975.