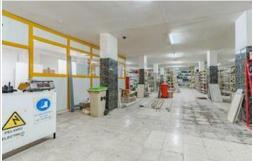

Premises for sale, including three interconnected commercial premises, with a total of 982 m2. Each one has an individual entrance and are divided horizontally independently, with water and three-phase electricity. They are very spacious and bright.

The third premises, also on the ground floor and with entrance/exit to the street, has 200 m2 and a height of 7 metres. Year of construction 1998.

Located in the centre of Alcalá, in the South of Tenerife, 5 minutes walking distance to the sea. They are very attractive for any type of business and are sold as a whole. IBI:  $\leq 1.277$ /year.