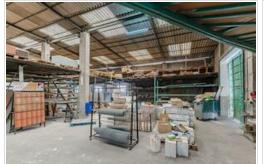

Premises for sale, including three interconnected commercial premises, with a total of 982 m2. Each one has an individual entrance and are divided horizontally independently, with water and three-phase electricity. They are very spacious and bright.

The first premises, in the basement and at street level, has 391 m2 and a height of 2.90 metres. Year of construction 1975.

The second premises, on the ground floor and with entrance/exit to the street, also has 391 m2, but with a height of 5 metres. Year of construction 1975.

The third premises, also on the ground floor and with entrance/exit to the street, has 200 m2 and a height of 7 metres. Year of construction 1998.

Located in the centre of Alcalá, in the South of Tenerife, 5 minutes walking distance to the sea. They are very attractive for any type of business and are sold as a whole. IBI:  $\leq 1.277$ /year.