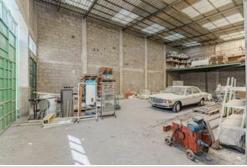

Premises for sale, including three interconnected commercial premises, with a total of 982 m2. Each one has an individual entrance and are divided horizontally independently, with water and three-phase electricity. They are very spacious and bright.

The first premises, in the basement and at street level, has 391 m2 and a height of 2.90 metres. Year of construction 1975.

The second premises, on the ground floor and with entrance/exit to the street, also has 391 m2, but with a height of 5 metres. Year of construction 1975.

The third premises, also on the ground floor and with entrance/exit to the street, has 200 m2 and a height of 7 metres. Year of construction 1998.

Located in the centre of Alcalá, in the South of Tenerife, 5 minutes walking distance to the sea. They are very attractive for any type of business and are sold as a whole. IBI:  $\leq 1.277$ /year.