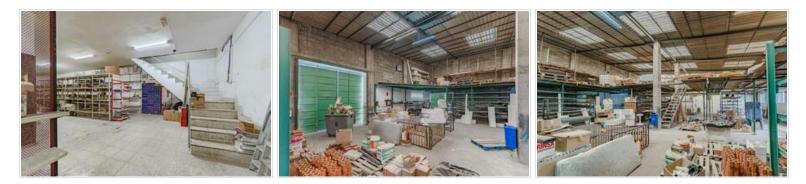

Premises for sale, including three interconnected commercial premises, with a total of 982 m2. Each one has an individual entrance and are divided horizontally independently, with water and three-phase electricity. They are very spacious and bright.

The first premises, in the basement and at street level, has 391 m2 and a height of 2.90 metres. Year of construction 1975.

The second premises, on the ground floor and with entrance/exit to the street, also has 391 m2, but with a height of 5 metres. Year of construction 1975.

The third premises, also on the ground floor and with entrance/exit to the street, has 200 m2 and a height of 7 metres. Year of construction 1998.

Located in the centre of Alcalá, in the South of Tenerife, 5 minutes walking distance to the sea. They are very attractive for any type of business and are sold as a whole. IBI:  $\leq 1.277$ /year.