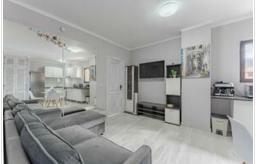

We offer for sale a wonderful apartment of 74 m2 in Playa Paraiso, which consists of 2 spacious bedrooms, 1 large bright living room, 1 bathroom, 1 separate toilet and a terrace overlooking the sea and the volcano Teide. The apartement is completely refurbished and furnished for living. It also has a licence for holiday rentals (Vv).