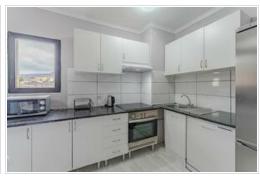

We offer for sale a wonderful apartment of 74 m2 in Playa Paraiso, which consists of 2 spacious bedrooms, 1 large bright living room, 1 bathroom, 1 separate toilet and a terrace overlooking the sea and the volcano Teide. The apartement is completely refurbished and furnished for living. It also has a licence for holiday rentals (Vv).