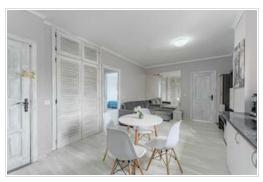

We offer for sale a wonderful apartment of 74 m2 in Playa Paraiso, which consists of 2 spacious bedrooms, 1 large bright living room, 1 bathroom, 1 separate toilet and a terrace overlooking the sea and the volcano Teide. The apartement is completely refurbished and furnished for living. It also has a licence for holiday rentals (Vv).