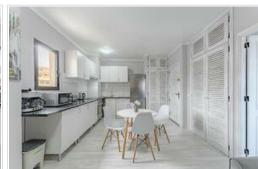

We offer for sale a wonderful apartment of 74 m2 in Playa Paraiso, which consists of 2 spacious bedrooms, 1 large bright living room, 1 bathroom, 1 separate toilet and a terrace overlooking the sea and the volcano Teide. The apartement is completely refurbished and furnished for living. It also has a licence for holiday rentals (Vv).