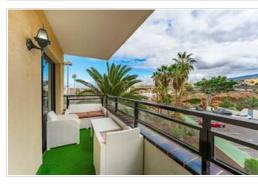

We offer for sale a wonderful apartment of 74 m2 in Playa Paraiso, which consists of 2 spacious bedrooms, 1 large bright living room, 1 bathroom, 1 separate toilet and a terrace overlooking the sea and the volcano Teide. The apartement is completely refurbished and furnished for living. It also has a licence for holiday rentals (Vv).