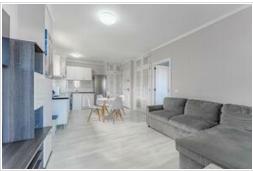

We offer for sale a wonderful apartment of 74 m2 in Playa Paraiso, which consists of 2 spacious bedrooms, 1 large bright living room, 1 bathroom, 1 separate toilet and a terrace overlooking the sea and the volcano Teide. The apartement is completely refurbished and furnished for living. It also has a licence for holiday rentals (Vv).