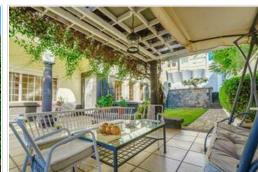

## 8 Bedroom Villa - Santa Cruz - 8V007

| Property type | Villa                      |             |                   |
|---------------|----------------------------|-------------|-------------------|
| Location      | Santa Cruz                 |             |                   |
| Pool          | Private pool               |             |                   |
| Sale          | 3 100 000 €<br>3 400 000 € | Reference   | 8V007             |
| Land          | 1542m <sup>2</sup>         | Built area  | 774m <sup>2</sup> |
| Terrace       | Yes                        | Garden area | Yes               |
| Garage        | Yes                        | Kitchen     | Separate          |
| Bedrooms      | 8                          | Bathrooms   | 4                 |
| Floor         | 3                          | Furniture   | Fully             |

Spectacular villa in front of the magnificent García Sanabria Park in Santa Cruz de Tenerife. A great luxury, unique and stately, with many possibilities in the most distinguished area of houses with history at the foot of the Rambla. Ground Floor: 2 living rooms, dining room, office, 2 toilets, kitchen, ironing room and pantry First floor: 6 bedrooms, 3 bathrooms (2 renovated) Second floor: 2 bedrooms, 1 bathroom and storage Auxiliary house: kitchen, living room, office, 3 bedrooms, 3 bathrooms Room wash Pool bar Garage for several cars with bathroom and shower The property has many possibilities, from a home to a great opportunity for investors. For investors with a large project we can offer the property right next door, with Ref. 8V009, which makes a property of more than 3000 m2 in its entirety.