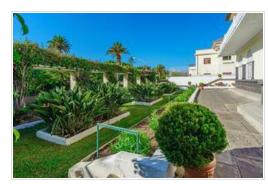

## 8 Bedroom Villa - Santa Cruz - 8V007

| Property type | Villa                      |             |                   |
|---------------|----------------------------|-------------|-------------------|
| Location      | Santa Cruz                 |             |                   |
| Pool          | Private pool               |             |                   |
| Sale          | 3 100 000 €<br>3 400 000 € | Reference   | 8V007             |
| Land          | 1542m <sup>2</sup>         | Built area  | 774m <sup>2</sup> |
| Terrace       | Yes                        | Garden area | Yes               |
| Garage        | Yes                        | Kitchen     | Separate          |
| Bedrooms      | 8                          | Bathrooms   | 4                 |
| Floor         | 3                          | Furniture   | Fully             |

Spectacular villa in front of the magnificent García Sanabria Park in Santa Cruz de Tenerife. A great luxury, unique and stately, with many possibilities in the most distinguished area of houses with history at the foot of the Rambla. Ground Floor: 2 living rooms, dining room, office, 2 toilets, kitchen, ironing room and pantry First floor: 6 bedrooms, 3 bathrooms (2 renovated) Second floor: 2 bedrooms, 1 bathroom and storage Auxiliary house: kitchen, living room, office, 3 bedrooms, 3 bathrooms Room wash Pool bar Garage for several cars with bathroom and shower The property has many possibilities, from a home to a great opportunity for investors. For investors with a large project we can offer the property right next door, with Ref. 8V009, which makes a property of more than 3000 m2 in its entirety.