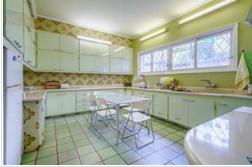

## 8 Bedroom Villa - Santa Cruz - 8V007

| Property type | Villa                      |             |                   |
|---------------|----------------------------|-------------|-------------------|
| Location      | Santa Cruz                 |             |                   |
| Pool          | Private pool               |             |                   |
| Sale          | 3 100 000 €<br>3 400 000 € | Reference   | 8V007             |
| Land          | 1542m <sup>2</sup>         | Built area  | 774m <sup>2</sup> |
| Terrace       | Yes                        | Garden area | Yes               |
| Garage        | Yes                        | Kitchen     | Separate          |
| Bedrooms      | 8                          | Bathrooms   | 4                 |
| Floor         | 3                          | Furniture   | Fully             |

Spectacular villa in front of the magnificent García Sanabria Park in Santa Cruz de Tenerife. A great luxury, unique and stately, with many possibilities in the most distinguished area of houses with history at the foot of the Rambla. Ground Floor: 2 living rooms, dining room, office, 2 toilets, kitchen, ironing room and pantry First floor: 6 bedrooms, 3 bathrooms (2 renovated) Second floor: 2 bedrooms, 1 bathroom and storage Auxiliary house: kitchen, living room, office, 3 bedrooms, 3 bathrooms Room wash Pool bar Garage for several cars with bathroom and shower The property has many possibilities, from a home to a great opportunity for investors. For investors with a large project we can offer the property right next door, with Ref. 8V009, which makes a property of more than 3000 m2 in its entirety.