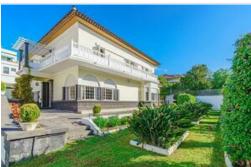

## 8 Bedroom Villa - Santa Cruz - 8V007

| Property type | Villa                      |             |                   |
|---------------|----------------------------|-------------|-------------------|
| Location      | Santa Cruz                 |             |                   |
| Pool          | Private pool               |             |                   |
| Sale          | 3 100 000 €<br>3 400 000 € | Reference   | 8V007             |
| Land          | 1542m <sup>2</sup>         | Built area  | 774m <sup>2</sup> |
| Terrace       | Yes                        | Garden area | Yes               |
| Garage        | Yes                        | Kitchen     | Separate          |
| Bedrooms      | 8                          | Bathrooms   | 4                 |
| Floor         | 3                          | Furniture   | Fully             |

Spectacular villa in front of the magnificent García Sanabria Park in Santa Cruz de Tenerife. A great luxury, unique and stately, with many possibilities in the most distinguished area of houses with history at the foot of the Rambla. Ground Floor: 2 living rooms, dining room, office, 2 toilets, kitchen, ironing room and pantry First floor: 6 bedrooms, 3 bathrooms (2 renovated) Second floor: 2 bedrooms, 1 bathroom and storage Auxiliary house: kitchen, living room, office, 3 bedrooms, 3 bathrooms Room wash Pool bar Garage for several cars with bathroom and shower The property has many possibilities, from a home to a great opportunity for investors. For investors with a large project we can offer the property right next door, with Ref. 8V009, which makes a property of more than 3000 m2 in its entirety.