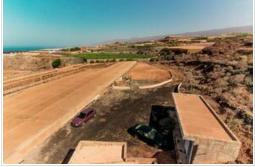

This farm is located in Barrio Ricasa, 38678, Santa Cruz de Tenerife, located in the district of ADEJE. It is a land that has 65000 m2. With access from the General Adeje - Playa San Juan Highway (TF-47) between Abama Resort and Callao Salvaje. The farm has a building with 4 houses. It is a land with rustic soil that due to its topography, is located in a depression of the land constituted by a small ravine. Due to these characteristics, a dam-type pond has been built, where water from the general supply is stored for agricultural irrigation and another part, in smaller volume, from natural runoff of rainwater. The degree of urbanization allows various communication, drinking water supply services, agricultural irrigation and electricity. Agricultural activity: intensive / traditional. The rehabilitation of existing buildings for residential purposes is allowed. Includes rustic farm and investment opportunity.