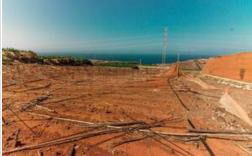

This farm is located in Barrio Ricasa, 38678, Santa Cruz de Tenerife, located in the district of ADEJE. It is a land that has 65000 m2. With access from the General Adeje - Playa San Juan Highway (TF-47) between Abama Resort and Callao Salvaje. The farm has a building with 4 houses. It is a land with rustic soil that due to its topography, is located in a depression of the land constituted by a small ravine. Due to these characteristics, a dam-type pond has been built, where water from the general supply is stored for agricultural irrigation and another part, in smaller volume, from natural runoff of rainwater. The degree of urbanization allows various communication, drinking water supply services, agricultural irrigation and electricity. Agricultural activity: intensive / traditional. The rehabilitation of existing buildings for residential purposes is allowed. Includes rustic farm and investment opportunity.