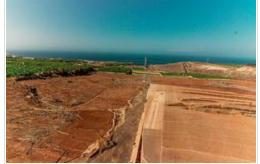

This farm is located in Barrio Ricasa, 38678, Santa Cruz de Tenerife, located in the district of ADEJE. It is a land that has 65000 m2. With access from the General Adeje - Playa San Juan Highway (TF-47) between Abama Resort and Callao Salvaje. The farm has a building with 4 houses. It is a land with rustic soil that due to its topography, is located in a depression of the land constituted by a small ravine. Due to these characteristics, a dam-type pond has been built, where water from the general supply is stored for agricultural irrigation and another part, in smaller volume, from natural runoff of rainwater. The degree of urbanization allows various communication, drinking water supply services, agricultural irrigation and electricity. Agricultural activity: intensive / traditional. The rehabilitation of existing buildings for residential purposes is allowed. Includes rustic farm and investment opportunity.