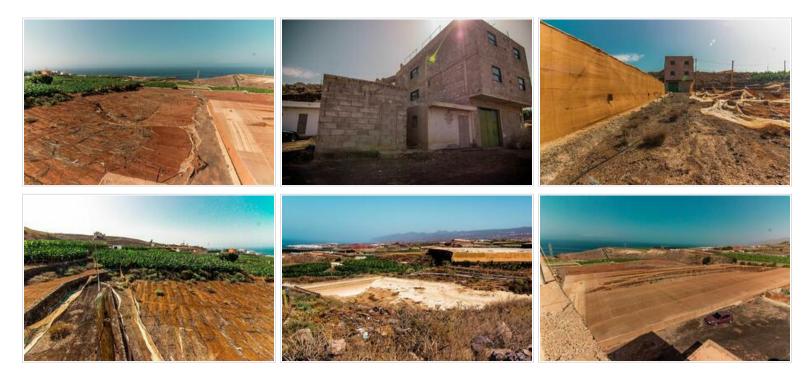

This farm is located in Barrio Ricasa, 38678, Santa Cruz de Tenerife, located in the district of ADEJE. It is a land that has 65000 m2. With access from the General Adeje - Playa San Juan Highway (TF-47) between Abama Resort and Callao Salvaje. The farm has a building with 4 houses. It is a land with rustic soil that due to its topography, is located in a depression of the land constituted by a small ravine. Due to these characteristics, a dam-type pond has been built, where water from the general supply is stored for agricultural irrigation and another part, in smaller volume, from natural runoff of rainwater. The degree of urbanization allows various communication, drinking water supply services, agricultural irrigation and electricity. Agricultural activity: intensive / traditional. The rehabilitation of existing buildings for residential purposes is allowed. Includes rustic farm and investment opportunity.