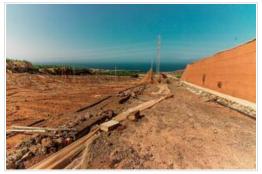

This farm is located in Barrio Ricasa, 38678, Santa Cruz de Tenerife, located in the district of ADEJE. It is a land that has 65000 m2. With access from the General Adeje - Playa San Juan Highway (TF-47) between Abama Resort and Callao Salvaje. The farm has a building with 4 houses. It is a land with rustic soil that due to its topography, is located in a depression of the land constituted by a small ravine. Due to these characteristics, a dam-type pond has been built, where water from the general supply is stored for agricultural irrigation and another part, in smaller volume, from natural runoff of rainwater. The degree of urbanization allows various communication, drinking water supply services, agricultural irrigation and electricity. Agricultural activity: intensive / traditional. The rehabilitation of existing buildings for residential purposes is allowed. Includes rustic farm and investment opportunity.