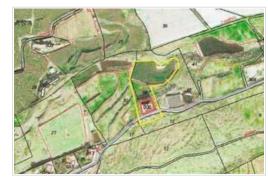

This farm is located in Barrio Ricasa, 38678, Santa Cruz de Tenerife, located in the district of ADEJE. It is a land that has 65000 m2. With access from the General Adeje - Playa San Juan Highway (TF-47) between Abama Resort and Callao Salvaje. The farm has a building with 4 houses. It is a land with rustic soil that due to its topography, is located in a depression of the land constituted by a small ravine. Due to these characteristics, a dam-type pond has been built, where water from the general supply is stored for agricultural irrigation and another part, in smaller volume, from natural runoff of rainwater. The degree of urbanization allows various communication, drinking water supply services, agricultural irrigation and electricity. Agricultural activity: intensive / traditional. The rehabilitation of existing buildings for residential purposes is allowed. Includes rustic farm and investment opportunity.