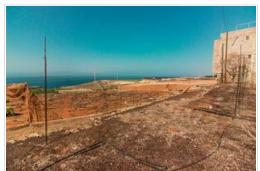

This farm is located in Barrio Ricasa, 38678, Santa Cruz de Tenerife, located in the district of ADEJE. It is a land that has 65000 m2. With access from the General Adeje - Playa San Juan Highway (TF-47) between Abama Resort and Callao Salvaje. The farm has a building with 4 houses. It is a land with rustic soil that due to its topography, is located in a depression of the land constituted by a small ravine. Due to these characteristics, a dam-type pond has been built, where water from the general supply is stored for agricultural irrigation and another part, in smaller volume, from natural runoff of rainwater. The degree of urbanization allows various communication, drinking water supply services, agricultural irrigation and electricity. Agricultural activity: intensive / traditional. The rehabilitation of existing buildings for residential purposes is allowed. Includes rustic farm and investment opportunity.