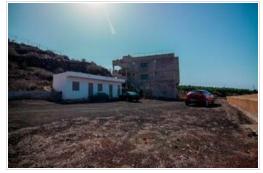

This farm is located in Barrio Ricasa, 38678, Santa Cruz de Tenerife, located in the district of ADEJE. It is a land that has 65000 m2. With access from the General Adeje - Playa San Juan Highway (TF-47) between Abama Resort and Callao Salvaje. The farm has a building with 4 houses. It is a land with rustic soil that due to its topography, is located in a depression of the land constituted by a small ravine. Due to these characteristics, a dam-type pond has been built, where water from the general supply is stored for agricultural irrigation and another part, in smaller volume, from natural runoff of rainwater. The degree of urbanization allows various communication, drinking water supply services, agricultural irrigation and electricity. Agricultural activity: intensive / traditional. The rehabilitation of existing buildings for residential purposes is allowed. Includes rustic farm and investment opportunity.