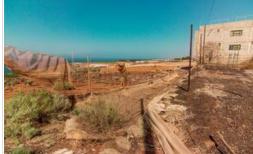

This farm is located in Barrio Ricasa, 38678, Santa Cruz de Tenerife, located in the district of ADEJE. It is a land that has 65000 m2. With access from the General Adeje - Playa San Juan Highway (TF-47) between Abama Resort and Callao Salvaje. The farm has a building with 4 houses. It is a land with rustic soil that due to its topography, is located in a depression of the land constituted by a small ravine. Due to these characteristics, a dam-type pond has been built, where water from the general supply is stored for agricultural irrigation and another part, in smaller volume, from natural runoff of rainwater. The degree of urbanization allows various communication, drinking water supply services, agricultural irrigation and electricity. Agricultural activity: intensive / traditional. The rehabilitation of existing buildings for residential purposes is allowed. Includes rustic farm and investment opportunity.