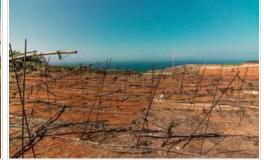

This farm is located in Barrio Ricasa, 38678, Santa Cruz de Tenerife, located in the district of ADEJE. It is a land that has 65000 m2. With access from the General Adeje - Playa San Juan Highway (TF-47) between Abama Resort and Callao Salvaje. The farm has a building with 4 houses. It is a land with rustic soil that due to its topography, is located in a depression of the land constituted by a small ravine. Due to these characteristics, a dam-type pond has been built, where water from the general supply is stored for agricultural irrigation and another part, in smaller volume, from natural runoff of rainwater. The degree of urbanization allows various communication, drinking water supply services, agricultural irrigation and electricity. Agricultural activity: intensive / traditional. The rehabilitation of existing buildings for residential purposes is allowed. Includes rustic farm and investment opportunity.