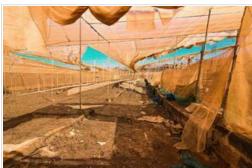

This farm is located in Barrio Ricasa, 38678, Santa Cruz de Tenerife, located in the district of ADEJE. It is a land that has 65000 m2. With access from the General Adeje - Playa San Juan Highway (TF-47) between Abama Resort and Callao Salvaje. The farm has a building with 4 houses. It is a land with rustic soil that due to its topography, is located in a depression of the land constituted by a small ravine. Due to these characteristics, a dam-type pond has been built, where water from the general supply is stored for agricultural irrigation and another part, in smaller volume, from natural runoff of rainwater. The degree of urbanization allows various communication, drinking water supply services, agricultural irrigation and electricity. Agricultural activity: intensive / traditional. The rehabilitation of existing buildings for residential purposes is allowed. Includes rustic farm and investment opportunity.