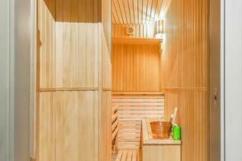

Fitness club: located next to the mini-hotel, 100 meters from Los Cristianos beach. Equipped with modern, exclusive equipment to create an atmosphere of a cozy club. Equipment is under warranty. The club has a sauna, comfortable shower rooms, private lockers, a relaxation area for clients, a bar. Fitness club was built and launched in 2018. Thanks to well thought-out details and individuality, it managed to gain popularity and high appreciation of visitors.