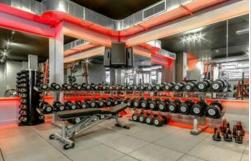

Fitness club: located next to the mini-hotel, 100 meters from Los Cristianos beach. Equipped with modern, exclusive equipment to create an atmosphere of a cozy club. Equipment is under warranty. The club has a sauna, comfortable shower rooms, private lockers, a relaxation area for clients, a bar. Fitness club was built and launched in 2018. Thanks to well thought-out details and individuality, it managed to gain popularity and high appreciation of visitors.