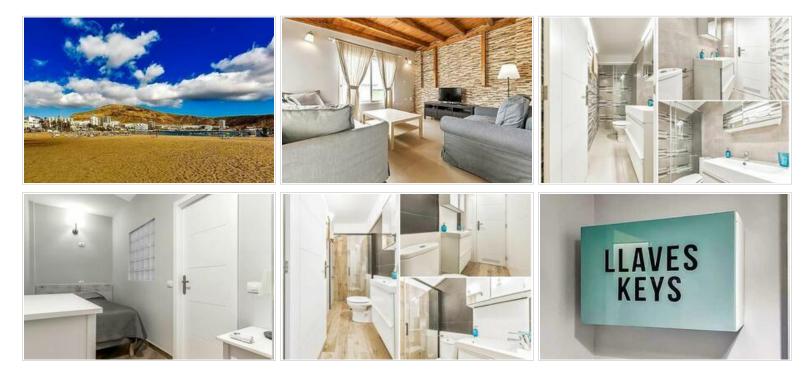

For sale operational mini-hotel and fitness club located in the heart of the tourist area, 100 meters from Los Cristianos beach. Mini-hotel consists of 10 rooms (7 rooms without a kitchen, 3 rooms with kitchens). In 2018, the mini-hotel was fully renovated and equipped with all the necessary furniture, modern LED Internet, TV, kitchen and household appliances. Solar roof collectors provide the mini-hotel and gym with hot water. Does not require any additional investment. According to statistics from Booking.com, the average occupancy rate is 90%, in high season reaches 100%.

Fitness club: located next to the mini-hotel, 100 meters from Los Cristianos beach. Equipped with modern, exclusive equipment to create an atmosphere of a cozy club. Equipment is under warranty. The club has a sauna, comfortable shower rooms, private lockers, a relaxation area for clients, a bar. Fitness club was built and launched in 2018. Thanks to well thought-out details and individuality, it managed to gain popularity and high appreciation of visitors.