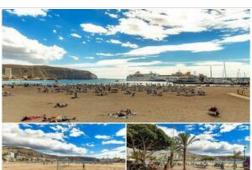

For sale operational mini-hotel and fitness club located in the heart of the tourist area, 100 meters from Los Cristianos beach. Mini-hotel consists of 10 rooms (7 rooms without a kitchen, 3 rooms with kitchens). In 2018, the mini-hotel was fully renovated and equipped with all the necessary furniture, modern LED Internet, TV, kitchen and household appliances. Solar roof collectors provide the mini-hotel and gym with hot water. Does not require any additional investment. According to statistics from Booking.com, the average occupancy rate is 90%, in high season reaches 100%.

Fitness club: located next to the mini-hotel, 100 meters from Los Cristianos beach. Equipped with modern, exclusive equipment to create an atmosphere of a cozy club. Equipment is under warranty. The club has a sauna, comfortable shower rooms, private lockers, a relaxation area for clients, a bar. Fitness club was built and launched in 2018. Thanks to well thought-out details and individuality, it managed to gain popularity and high appreciation of visitors.