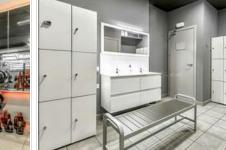

Fitness club: located next to the mini-hotel, 100 meters from Los Cristianos beach. Equipped with modern, exclusive equipment to create an atmosphere of a cozy club. Equipment is under warranty. The club has a sauna, comfortable shower rooms, private lockers, a relaxation area for clients, a bar. Fitness club was built and launched in 2018. Thanks to well thought-out details and individuality, it managed to gain popularity and high appreciation of visitors.