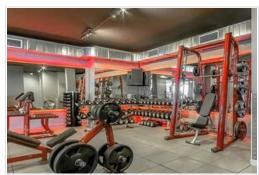

Fitness club: located next to the mini-hotel, 100 meters from Los Cristianos beach. Equipped with modern, exclusive equipment to create an atmosphere of a cozy club. Equipment is under warranty. The club has a sauna, comfortable shower rooms, private lockers, a relaxation area for clients, a bar. Fitness club was built and launched in 2018. Thanks to well thought-out details and individuality, it managed to gain popularity and high appreciation of visitors.