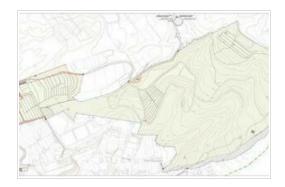

Located just 250 meters above sea level, this finca is located from where you can enjoy splendid views of the sea and the mountains. The property has several accesses. It has several buildings and water tank. There is the possibility of doing a golf course inside the farm. Very well located between Santa Cruz and the South.