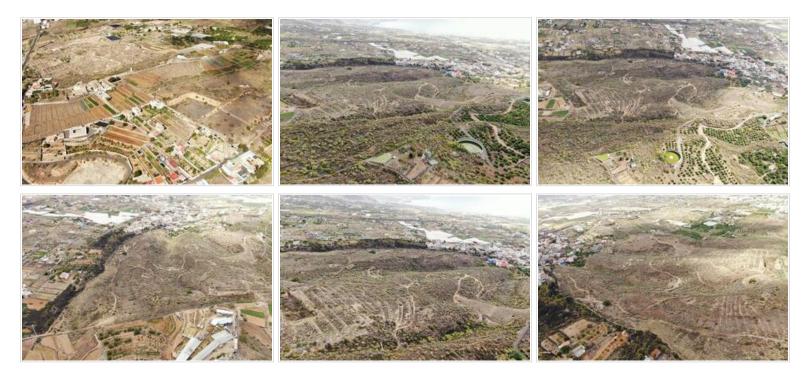

Located just 250 meters above sea level, this finca is located from where you can enjoy splendid views of the sea and the mountains. The property has several accesses. It has several buildings and water tank. There is the possibility of doing a golf course inside the farm. Very well located between Santa Cruz and the South.