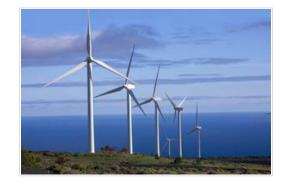

Outstanding land with a qualification for the installation of Renewable Energy projects. There is a preliminary study which indicates a possibility to install wind turbines with approximate power of 9,2 MW. This area on average receives more hours of wind then any other area on the island. Today with the rise of demand for renewable energy and support from the government of the Canary Islands this type of land becomes a precious find for qualified investors.